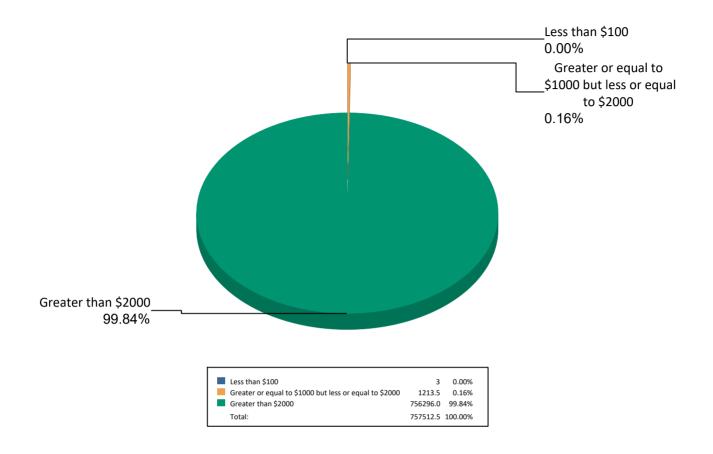

2021 Biennial Report - Independent Expenditure Committee by Denomination

Summary of Contributions by amount for Democrats for Education Reform DC IEC, No Office

| Democrats for Education Reform DC IEC, No Office       |               |                     |                 |
|--------------------------------------------------------|---------------|---------------------|-----------------|
| Less than \$100                                        |               |                     |                 |
| Contributor's Name                                     | Amount        | Type of Contributor | Date of Receipt |
| Erika Harrell                                          | \$ 3.00       | Individual          | 12/09/2020      |
| Percentage of Total Contribution                       | 0.00%         |                     |                 |
| Subtotal                                               | \$3.00        |                     |                 |
| Democrats for Education Reform DC IEC, No Office       |               |                     |                 |
| Greater or equal to \$1000 but less or equal to \$2000 |               |                     |                 |
| Contributor's Name                                     | Amount        | Type of Contributor | Date of Receipt |
| PayPal                                                 | \$ 1,213.45   | Corporation         | 12/04/2020      |
| Percentage of Total Contribution                       | 0.16%         |                     |                 |
| Subtotal                                               | \$1,213.45    |                     |                 |
| Democrats for Education Reform DC IEC, No Office       |               |                     |                 |
| Greater than \$2000                                    |               |                     |                 |
| Contributor's Name                                     | Amount        | Type of Contributor | Date of Receipt |
| EDUCATION REFORM NOW ADVOCACY                          | \$ 50,000.00  | Corporation         | 03/25/2020      |
| EDUCATION REFORM NOW ADVOCACY                          | \$ 75,000.00  | Corporation         | 04/09/2020      |
| EDUCATION REFORM NOW ADVOCACY                          | \$ 125,000.00 | Corporation         | 04/15/2020      |
| EDUCATION REFORM NOW ADVOCACY                          | \$ 250,000.00 | Corporation         | 05/22/2020      |
| EDUCATION REFORM NOW ADVOCACY                          | \$ 4,341.64   | Corporation         | 06/10/2020      |
| EDUCATION REFORM NOW ADVOCACY                          | \$ 45,000.00  | Corporation         | 06/17/2020      |
| EDUCATION REFORM NOW ADVOCACY                          | \$ 100,000.00 | Corporation         | 09/11/2020      |
| EDUCATION REFORM NOW ADVOCACY                          | \$ 70,000.00  | Corporation         | 10/30/2020      |
| EDUCATION REFORM NOW ADVOCACY                          | \$ 14,225.00  | Corporation         | 11/23/2020      |
| EDUCATION REFORM NOW ADVOCACY                          | \$ 22,729.38  | Corporation         | 04/07/2021      |
| Percentage of Total Contribution                       | 99.84%        |                     |                 |
| Subtotal                                               | \$756,296.02  |                     |                 |
| Total                                                  | 100.00%       |                     |                 |