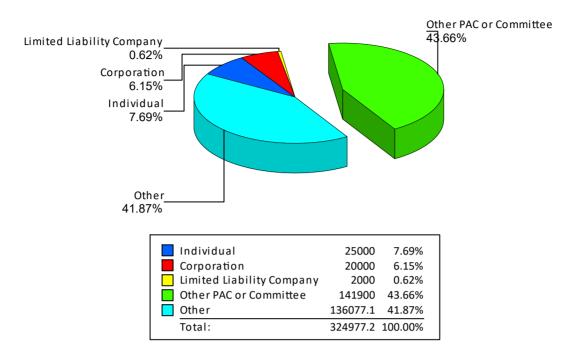

2021 Biennial Report - Independent Expenditure Committee by Donor Type

Summary of Contributions by Donor Type For Washington DC Association of Realtors IEC, No Office

| Washington DC Association of Realtors IEC, No Office |                    |                                   |
|------------------------------------------------------|--------------------|-----------------------------------|
| Individual                                           |                    |                                   |
| Contributor's Name                                   | Amount             | Date of Receipt                   |
| Bill Alsup                                           | \$ 10,000.00       | 10/27/2020                        |
| Charles Wilkes                                       | \$ 5,000.00        | 10/27/2020                        |
| Deborah Salzberg                                     | \$ 5,000.00        | 10/22/2020                        |
| Richard Lake                                         | \$ 5,000.00        | 10/30/2020                        |
| Subte                                                | otal \$ 25,000.00  |                                   |
| Percentage of Total Contribut                        |                    |                                   |
| Washington DC Association of Realtors IEC, No Office |                    |                                   |
| Corporation                                          |                    |                                   |
| Contributor's Name                                   | Amount             | Date of Receipt                   |
| Quadrangle Dev. Corp.                                | \$ 10,000.00       | 10/27/2020                        |
| Washington Boat Lines Inc.                           | \$ 5,000.00        | 10/27/2020                        |
| William C. Smith & Co.                               | \$ 5,000.00        | 10/27/2020                        |
| Subte                                                | otal \$ 20,000.00  |                                   |
| Percentage of Total Contribut                        |                    |                                   |
| Washington DC Association of Realtors IEC, No Office |                    |                                   |
| Limited Liability Company                            |                    |                                   |
| Contributor's Name                                   | Amount             | Date of Receipt                   |
| Fort Totten South LLC                                | \$ 1,000.00        | 10/30/2020                        |
| Jo Associates LLC                                    | \$ 1,000.00        | 10/30/2020                        |
| Subtr                                                |                    | 25,00,2020                        |
| Percentage of Total Contribut                        |                    |                                   |
|                                                      | ion 0.62%          |                                   |
| Washington DC Association of Realtors IEC, No Office |                    |                                   |
| Other PAC or Committee                               |                    |                                   |
| Contributor's Name                                   | Amount \$ 5,000.00 | <b>Date of Receipt</b> 11/04/2020 |
| DC Chamber of Commerce PAC                           | \$ 4,000.00        | 10/27/2020                        |
| DC First PAC                                         | \$ 2,900.00        | 10/27/2020                        |
| DC Hospital Assn PAC                                 |                    |                                   |
| Food Service PAC                                     | \$ 5,000.00        | 10/27/2020                        |
| Washington D.C. Association of Realtors PAC          | \$ 125,000.00      | 09/24/2020                        |
| Subto                                                |                    |                                   |
| Percentage of Total Contribut                        | ion 43.66%         |                                   |
| Washington DC Association of Realtors IEC, No Office |                    |                                   |
| Other                                                |                    |                                   |
| Contributor's Name                                   | Amount             | Date of Receipt                   |
| National Association of REALTORS                     | \$ 490.79          | 05/07/2020                        |
| National Association of REALTORS                     | \$ 700.32          | 05/07/2020                        |
| National Association of REALTORS                     | \$ 16,460.90       | 05/15/2020                        |
| National Association of REALTORS                     | \$ 544.09          | 05/28/2020                        |
| National Association of REALTORS                     | \$ 3,961.73        | 06/01/2020                        |
| National Association of Realtons                     | ć 112 010 22       | 10/11/2020                        |
| National Association of REALTORS                     | \$ 113,919.32      |                                   |
|                                                      |                    |                                   |
| National Association of REALTORS                     | otal \$ 136,077.15 |                                   |