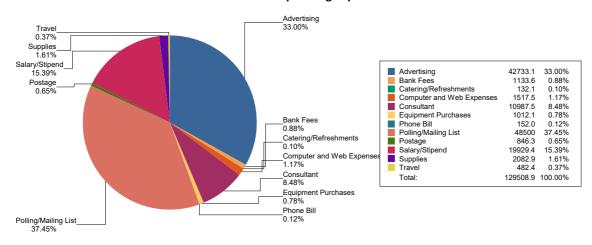

#### **General Operating Expenditures**

| Purpose                   | Total Expenditures |
|---------------------------|--------------------|
| Advertising               | \$42,733.10        |
| Bank Fees                 | \$1,133.59         |
| Catering/Refreshments     | \$132.08           |
| Computer and Web Expenses | \$1,517.55         |
| Consultant                | \$10,987.50        |
| Equipment Purchases       | \$1,012.08         |
| Phone Bill                | \$151.97           |
| Polling/Mailing List      | \$48,500.00        |
| Postage                   | \$846.30           |
| Salary/Stipend            | \$19,929.38        |
| Supplies                  | \$2,082.93         |
| Travel                    | \$482.40           |
| Total                     | \$ 129,508.88      |