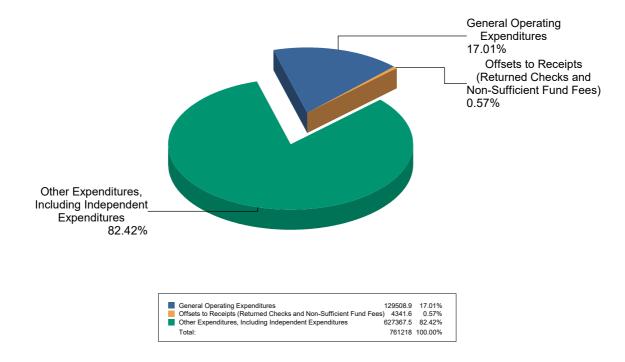

2021 Biennial Report - Independent Expenditure Committee

Summary of Expenditures by Purpose for Democrats for Education Reform DC IEC, No Office

Note: This Graph depicts the summary of the expenditures by purpose reported by Democrats for Education Reform DC IEC, No Office
The expenditures are presented in percentage terms by General Operating Expenditures, Loan Repayments, Refunds of Contributions, Other Expenditures, and Offsets to Receipts

General Operating Expenditures may include each expenditure made for Accounting Services, Advertising, Bank Fees, Campaign Events/Fund Raising, Campaign Materials and Supplies, Candidate Loan Re-payment, Catering/Refreshments, Computer Supplies/Equipment, Consulting Services, Equipment Purchases/Rental, In-Kind, Office Maintenance, Office Rental, Office Supplies/Furniture, Other Loan Repayment, Petty Cash, Polling/Mailing Lists, Postage/Shipping/Courier Rates, Printing/Copying, Salary/Stipend, Telephone/Communication, Trash/Poster Removal, Travel/Vehicle Expense, Utility Expense, and other Expenses.

Loan Repayments.

Refunds of Contributions may include each contribution Refund to Individuals, Organizations, Political Party Committees, and other Political Committees (PACs).

Other Expenditures may include all expenditures other than the afore-mentioned, which may include Independent Expenditures made by persons expressly advocating the election or defeat of a clearly identified candidate, which are made without cooperation or consultation with any candidate and/or authorized committee and/or agent of the candidate; Donations to Charities, Churches, Political Committees, Scholarship and Statehood Funds; Payments to the Internal Revenue Service and for Fines; and Tickets to Events.

Offsets to Receipts may include Refunds, Rebates, Returned Checks, Non-Sufficient Fund Fees, and other Offsets to Operating Expenditures.

## Summary of Expenditures by Purpose for Democrats for Education Reform DC IEC, No Office

| Purpose                                                            | Total Expenditure |
|--------------------------------------------------------------------|-------------------|
| General Operating Expenditures                                     | \$129,508.88      |
| Offsets to Receipts (Returned Checks and Non-Sufficient Fund Fees) | \$4,341.64        |
| Other Expenditures, Including Independent Expenditures             | \$627,367.48      |
| Grand Total                                                        | \$ 761,218.00     |