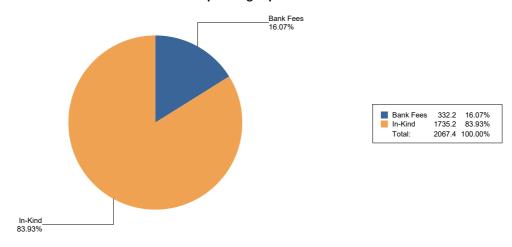

#### **General Operating Expenditures**

| Purpose   | Total Expenditures |
|-----------|--------------------|
| Bank Fees | \$332.24           |
| In-Kind   | \$1,735.20         |
| Total     | \$ 2,067.44        |