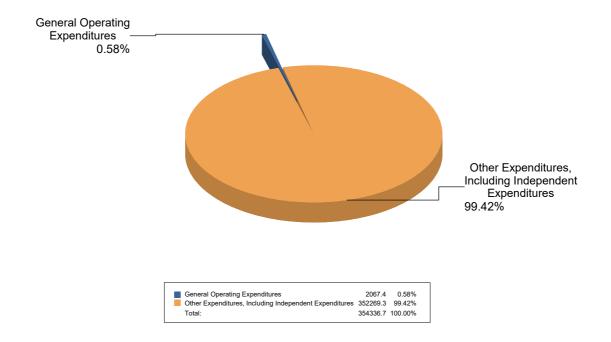

#### Summary of Expenditures by Purpose for Washington DC Association of Realtors IEC, No Office

| Purpose                                                | Total Expenditure |
|--------------------------------------------------------|-------------------|
| General Operating Expenditures                         | \$2,067.44        |
| Other Expenditures, Including Independent Expenditures | \$352,269.27      |
| Grand Total                                            | \$ 354,336.71     |