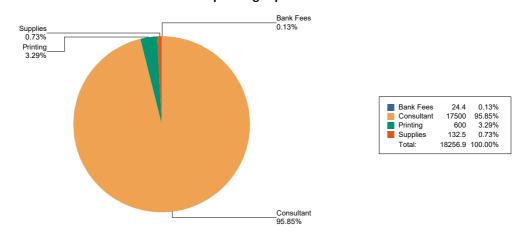

### **General Operating Expenditures**

| Purpose    | Total Expenditures |
|------------|--------------------|
| Bank Fees  | \$1,187.39         |
| Consultant | \$6,559.00         |
| Total      | \$ 7,746.39        |