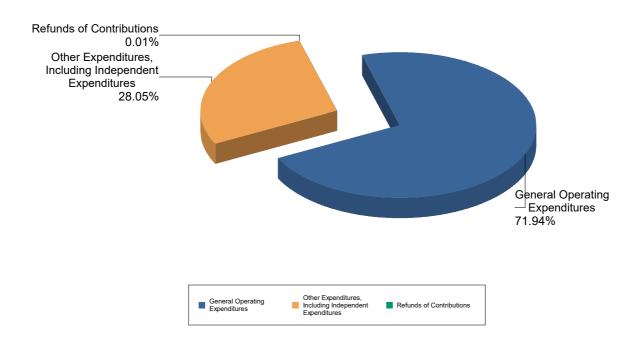

2023 Biennial Report - Independent Expenditure Committee

Summary of Expenditures by Purpose for Democracy for DC, No Office

#### Note: This Graph depicts the summary of the expenditures by purpose reported by Democracy for DC, No Office

The expenditures are presented in percentage terms by General Operating Expenditures, Loan Repayments, Refunds of Contributions, Other Expenditures, and Offsets to Receipts

General Operating Expenditures may include each expenditure made for Accounting Services, Advertising, Bank Fees, Campaign Events/Fund Raising, Campaign Materials and Supplies, Candidate Loan Re-payment, Catering/Refreshments, Computer Supplies/Equipment, Consulting Services, Equipment Purchases/Rental, In-Kind, Office Maintenance, Office Rental, Office Supplies/Furniture, Other Loan Repayment, Petty Cash, Polling/Mailing Lists, Postage/Shipping/Courier Rates, Printing/Copying, Salary/Stipend, Telephone/Communication, Trash/Poster Removal, Travel/Vehicle Expense, Utility Expense, and other Expenses.

Loan Repayments.

Refunds of Contributions may include each contribution Refund to Individuals, Organizations, Political Party Committees, and other Political

Other Expenditures may include all expenditures other than the afore-mentioned, which may include Independent Expenditures made by persons expressly advocating the election or defeat of a clearly identified candidate, which are made without cooperation or consultation with any candidate and/or authorized committee and/or agent of the candidate; Donations to Charities, Churches, Political Committees, Scholarship and Statehood Funds; Payments to the Internal Revenue Service and for Fines; and Tickets to Events.