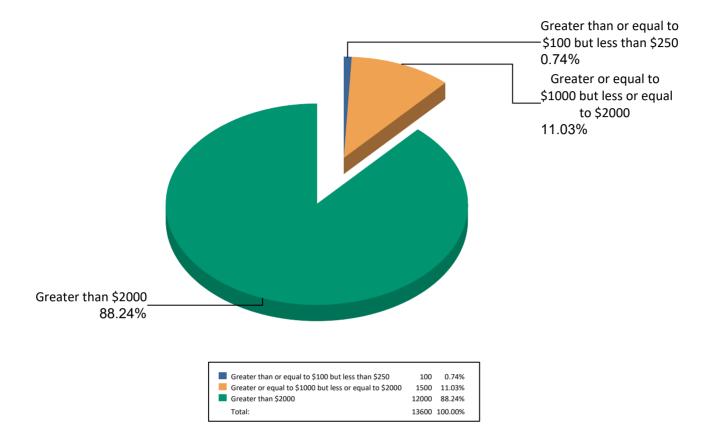

# 2023 Biennial Report - Independent Expenditure Committee by Denomination

Summary of Contributions by amount for Building Victories IEC, No Office

| Building Victories IEC, No Office                   |            |                     |                 |
|-----------------------------------------------------|------------|---------------------|-----------------|
| Less than \$100                                     |            |                     |                 |
| Contributor's Name                                  | Amount     | Type of Contributor | Date of Receipt |
| ABC of Metro Washington                             | \$ 25.00   | Corporation         | 06/13/2023      |
| Percentage of Total Contribution                    | 0.36%      |                     |                 |
| Subtotal                                            | \$25.00    |                     |                 |
| Building Victories IEC, No Office                   |            |                     |                 |
| Greater than or equal to \$100 but less than \$250  |            |                     |                 |
| Contributor's Name                                  | Amount     | Type of Contributor | Date of Receipt |
| ABC of Metro Washington                             | \$ 175.00  | Corporation         | 05/09/2023      |
| Percentage of Total Contribution                    | 2.52%      |                     |                 |
| Subtotal                                            | \$175.00   |                     |                 |
| Building Victories IEC, No Office                   |            |                     |                 |
| Greater than or equal to \$250 but less than \$500  |            |                     |                 |
| Contributor's Name                                  | Amount     | Type of Contributor | Date of Receipt |
| ABC of Metro Washington                             | \$ 450.00  | Corporation         | 01/20/2023      |
| ABC of Metro Washington                             | \$ 300.00  | Corporation         | 03/07/2023      |
| ABC of Metro Washington                             | \$ 325.00  | Corporation         | 04/10/2023      |
| ABC of Metro Washington                             | \$ 287.50  | Corporation         | 10/31/2023      |
| Percentage of Total Contribution                    | 19.64%     |                     |                 |
| Subtotal                                            | \$1,362.50 |                     |                 |
| Building Victories IEC, No Office                   |            |                     |                 |
| Greater than or equal to \$500 but less than \$1000 |            |                     |                 |
| Contributor's Name                                  | Amount     | Type of Contributor | Date of Receipt |
| ABC of Metro Washington                             | \$ 650.00  | Corporation         | 02/07/2023      |
| Percentage of Total Contribution                    | 9.37%      |                     |                 |
| Subtotal                                            | \$650.00   |                     |                 |

### 2023 Biennial Report - Independent Expenditure Committee by Denomination

Summary of Contributions by amount for Building Victories IEC, No Office

| Building Victories IEC, No Office                      |             |                     |                 |
|--------------------------------------------------------|-------------|---------------------|-----------------|
| Greater or equal to \$1000 but less or equal to \$2000 |             |                     |                 |
| Contributor's Name                                     | Amount      | Type of Contributor | Date of Receipt |
| ABC of Metro Washington                                | \$ 1,350.00 | Corporation         | 11/22/2022      |
| ABC of Metro Washington                                | \$ 1,150.00 | Corporation         | 12/14/2022      |
| ABC of Metro Washington                                | \$ 1,125.00 | Corporation         | 11/30/2023      |
| ABC of Metro Washington                                | \$ 1,100.00 | Corporation         | 12/05/2023      |
| Percentage of Total Contribution                       | 68.11%      |                     |                 |
| Subtotal                                               | \$4,725.00  |                     |                 |
| Total                                                  | 100.00%     |                     |                 |