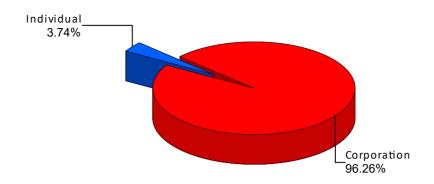

#### 2023 Biennial Report - Independent Expenditure Committee by Donor Type

Summary of Contributions by Donor Type For DCCSA IEC, No Office

Note: This Graph depicts the summary of the contributions by donor categories reported by the DCCSA IEC, No Office Independent Expenditure Committee

The contributions are presented in percentage terms by donor categories, and may include each contribution received from Businesses, Corporations, Corporate Sponsored Political Action Committees, Individuals, Labor Sponsored Political Action Committees, and Partnerships. The summary may also note Other Receipts reported, such as Dividends, Interest, Refunds, and Rebates

# 2023 Biennial Report - Independent Expenditure Committee by Donor Type

Summary of Contributions by Donor Type For DCCSA IEC, No Office

| DCCSA IEC, No Office             |               |                 |
|----------------------------------|---------------|-----------------|
| Individual                       |               |                 |
| Contributor's Name               | Amount        | Date of Receipt |
| Andrew Klingenstein              | \$ 5,000.00   | 05/27/2022      |
| Donna Stenback                   | \$ 25.00      | 11/08/2023      |
| Jolene Sloter                    | \$ 1,500.00   | 05/31/2022      |
| Katherine Bradley                | \$ 10,000.00  | 06/06/2022      |
| Subtotal                         | \$ 16,525.00  |                 |
| Percentage of Total Contribution | 3.74%         |                 |
| DCCSA IEC, No Office             |               |                 |
| Corporation                      |               |                 |
| Contributor's Name               | Amount        | Date of Receipt |
| DC Charter School Action         | \$ 200,000.00 | 05/18/2022      |
| DC Charter School Action         | \$ 100,000.00 | 05/20/2022      |
| DC Charter School Action         | \$ 115,000.00 | 06/14/2022      |
| DC Charter School Action         | \$ 10,000.00  | 11/21/2022      |
| Subtotal                         | \$ 425,000.00 |                 |
| Percentage of Total Contribution | 96.26%        |                 |
| Total                            | \$441,525.00  | 1               |