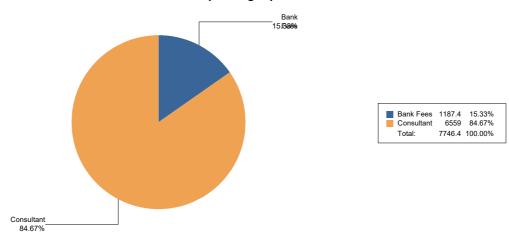

2023 Biennial Report - Independent Expenditure Committee Summary of Expenditures by Purpose for DCCSA IEC, No Office

#### Note: This Graph depicts the summary of the expenditures by purpose reported by DCCSA IEC, No Office

The expenditures are presented in percentage terms by General Operating Expenditures, Loan Repayments, Refunds of Contributions, Other Expenditures, and Offsets to Receipts

General Operating Expenditures may include each expenditure made for Accounting Services, Advertising, Bank Fees, Campaign Events/Fund Raising, Campaign Materials and Supplies, Candidate Loan Re-payment, Catering/Refreshments, Computer Supplies/Equipment, Consulting Services, Equipment Purchases/Rental, In-Kind, Office Maintenance, Office Rental, Office Supplies/Furniture, Other Loan Repayment, Petty Cash, Polling/Mailing Lists, Postage/Shipping/Courier Rates, Printing/Copying, Salary/Stipend, Telephone/Communication, Trash/Poster Removal, Travel/Vehicle Expense, Utility Expense, and other Expenses.

Loan Repayments.

Refunds of Contributions may include each contribution Refund to Individuals, Organizations, Political Party Committees, and other Political

Other Expenditures may include all expenditures other than the afore-mentioned, which may include Independent Expenditures made by persons expressly advocating the election or defeat of a clearly identified candidate, which are made without cooperation or consultation with any candidate and/or authorized committee and/or agent of the candidate; Donations to Charities, Churches, Political Committees, Scholarship and Statehood Funds; Payments to the Internal Revenue Service and for Fines; and Tickets to Events.

Offsets to Receipts may include Refunds, Rebates, Returned Checks, Non-Sufficient Fund Fees, and other Offsets to Operating Expenditures.

# Summary of Expenditures by Purpose for DCCSA IEC, No Office

| Purpose                                                | Total Expenditure |
|--------------------------------------------------------|-------------------|
| General Operating Expenditures                         | \$7,746.39        |
| Other Expenditures, Including Independent Expenditures | \$423,559.43      |
| Grand Total                                            | \$ 431,305.82     |

### **General Operating Expenditures**

| Purpose    | Total Expenditures |
|------------|--------------------|
| Bank Fees  | \$1,187.39         |
| Consultant | \$6,559.00         |
| Total      | \$ 7,746.39        |