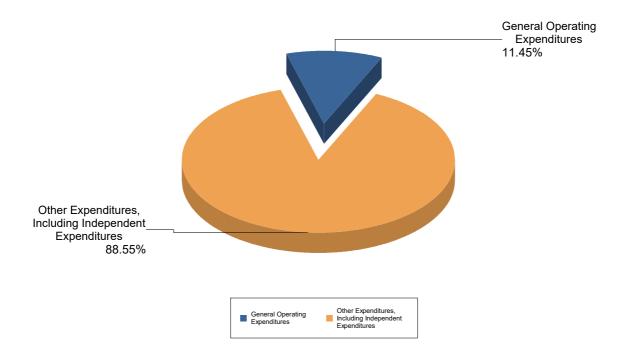

#### Note: This Graph depicts the summary of the expenditures by purpose reported by DCCSA IEC, No Office

The expenditures are presented in percentage terms by General Operating Expenditures, Loan Repayments, Refunds of Contributions, Other Expenditures, and Offsets to Receipts

# Summary of Expenditures by Purpose for DCCSA IEC, No Office

| Purpose                                                | Total Expenditure |
|--------------------------------------------------------|-------------------|
| General Operating Expenditures                         | \$7,746.39        |
| Other Expenditures, Including Independent Expenditures | \$423,559.43      |
| Grand Total                                            | \$ 431,305.82     |