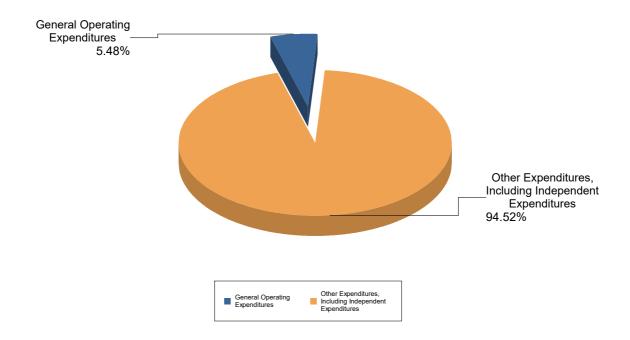

2023 Biennial Report - Independent Expenditure Committee Summary of Expenditures by Purpose for DCCSA IEC, No Office

#### Note: This Graph depicts the summary of the expenditures by purpose reported by DCCSA IEC, No Office

The expenditures are presented in percentage terms by General Operating Expenditures, Loan Repayments, Refunds of Contributions, Other Expenditures, and Offsets to Receipts

# Summary of Expenditures by Purpose for DCCSA IEC, No Office

| Purpose                                                | Total Expenditure |
|--------------------------------------------------------|-------------------|
| General Operating Expenditures                         | \$7,746.39        |
| Other Expenditures, Including Independent Expenditures | \$423,559.43      |
| Grand Total                                            | \$ 431,305.82     |