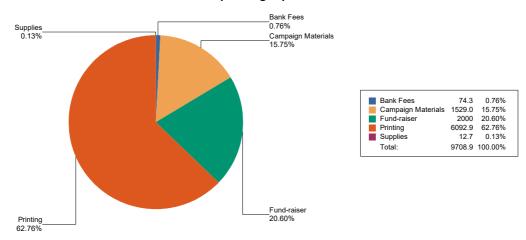

### **General Operating Expenditures**

| Purpose    | Total Expenditures |
|------------|--------------------|
| Bank Fees  | \$1,187.39         |
| Consultant | \$6,559.00         |
| Total      | \$ 7,746.39        |

|                                                                                                                                                                                                                                                                                                                                                                                                                                                                                                                                                                                                                                                                                                                                                                                                                                                                                                                                                                                                                                                                                                                                                                                                                                                                                                                                                                                     | DCCSA IEC, No Office             |                       |                     |
|-------------------------------------------------------------------------------------------------------------------------------------------------------------------------------------------------------------------------------------------------------------------------------------------------------------------------------------------------------------------------------------------------------------------------------------------------------------------------------------------------------------------------------------------------------------------------------------------------------------------------------------------------------------------------------------------------------------------------------------------------------------------------------------------------------------------------------------------------------------------------------------------------------------------------------------------------------------------------------------------------------------------------------------------------------------------------------------------------------------------------------------------------------------------------------------------------------------------------------------------------------------------------------------------------------------------------------------------------------------------------------------|----------------------------------|-----------------------|---------------------|
| Actblue         \$ 1,11/2/2013           Amalgamated Bank         \$ 1,71/2/0022           Amalgamated Bank         \$ 9,57.5         07/26/2022           Amalgamated Bank         \$ 10.00         0.87/26/2022           Amalgamated Bank         \$ 10.00         0.97/27/2022           Amalgamated Bank         \$ 10.02         1/12/3022           Amalgamated Bank         \$ 10.02         1/12/3022           Amalgamated Bank         \$ 10.00         0.12/3/2022           Amalgamated Bank         \$ 10.00         0.12/3/2023           Amalgamated Bank         \$ 10.00         0.12/3/2023           Amalgamated Bank         \$ 10.00         0.12/3/2023           Amalgamated Bank         \$ 10.00         0.02/3/2023           Amalgamated Bank         \$ 10.00         0.02/3/2023           Amalgamated Bank         \$ 10.00         0.07/4/2023           Amalgamated Bank         \$ 10.00         0.07/2/2022           Feurdarising Connections         \$ 5.0                                                                                                                    | Bank Fees                        |                       |                     |
| Amalgamated Bank         \$170.50         06/24/2022           Amalgamated Bank         \$95.67         07/26/2022           Amalgamated Bank         \$10.00         0.8/26/2022           Amalgamated Bank         \$10.05         0.9/29/2022           Amalgamated Bank         \$10.25         10/25/2022           Amalgamated Bank         \$10.25         11/23/2022           Amalgamated Bank         \$52.52         11/23/2022           Amalgamated Bank         \$10.00         0.01/26/2023           Amalgamated Bank         \$10.00         0.01/26/2023           Amalgamated Bank         \$10.00         0.02/23/2023           Amalgamated Bank         \$10.00         0.02/23/2023           Amalgamated Bank         \$10.00         0.07/24/2023           Amalgamated Bank         \$10.00         0.05/24/2023           Amalgamated Bank         \$10.00         0.05/24/2023           Amalgamated Bank         \$10.00         0.07/24/2023           Amalgamated Bank         \$10.00         0.07/24/2023           Amalgamated Bank         \$10.00         0.07/24/2023           Amalgamated Bank         \$10.00         0.07/24/2023           Amalgamated Bank         \$10.00         0.07/22/2023           E                                                                                                                              | Payee Name                       | Amount of Expenditure | Date of Expenditure |
| Amalgamated Bank         \$ 96.75         07/26/2022           Amalgamated Bank         \$ 10.00         08/26/2022           Amalgamated Bank         \$ 10.00         09/29/2022           Amalgamated Bank         \$ 10.02         10/25/2022           Amalgamated Bank         \$ 10.25         11/23/2022           Amalgamated Bank         \$ 25.25         11/23/2022           Amalgamated Bank         \$ 10.00         01/26/203           Amalgamated Bank         \$ 10.00         02/23/2023           Amalgamated Bank         \$ 10.00         02/23/2023           Amalgamated Bank         \$ 10.00         02/23/2023           Amalgamated Bank         \$ 10.00         06/24/2023           Amalgamated Bank         \$ 10.00         06/24/2023           Amalgamated Bank         \$ 10.00         06/24/2023           Amalgamated Bank         \$ 10.00         06/26/2023           Amalgamated Bank         \$ 10.00         10/27/2023           Amalgamated Bank         \$ 10.00         11/29/2023           Feundraisi                                                                                                                              | Actblue                          | \$ 0.99               | 11/12/2023          |
| Amalgamated Bank         \$10.00         08/26/2022           Amalgamated Bank         \$10.00         09/29/2022           Amalgamated Bank         \$10.25         10/25/2022           Amalgamated Bank         \$10.25         11/23/2022           Amalgamated Bank         \$25.25         12/23/2022           Amalgamated Bank         \$10.00         01/26/2023           Amalgamated Bank         \$10.00         02/23/2023           Amalgamated Bank         \$10.00         03/23/2023           Amalgamated Bank         \$10.00         03/23/2023           Amalgamated Bank         \$10.00         05/24/2023           Amalgamated Bank         \$10.00         05/24/2023           Amalgamated Bank         \$10.00         05/24/2023           Amalgamated Bank         \$10.00         05/24/2023           Amalgamated Bank         \$10.00         07/24/2023           Amalgamated Bank         \$10.00         07/24/2023           Amalgamated Bank         \$10.00         09/26/2023           Amalgamated Bank         \$10.00         09/26/2023           Amalgamated Bank         \$10.00         10/27/2023           Amalgamated Bank         \$10.00         10/27/2023           Corburationing Connections </td <td>Amalgamated Bank</td> <td>\$ 170.50</td> <td>06/24/2022</td>                                                          | Amalgamated Bank                 | \$ 170.50             | 06/24/2022          |
| Amalgamated Bank         \$10.00         09/29/2022           Amalgamated Bank         \$10.25         10/25/2022           Amalgamated Bank         \$10.25         11/23/2022           Amalgamated Bank         \$25.25         11/23/2022           Amalgamated Bank         \$10.00         01/26/2023           Amalgamated Bank         \$10.00         02/23/2023           Amalgamated Bank         \$10.00         03/23/2023           Amalgamated Bank         \$10.00         04/24/2023           Amalgamated Bank         \$10.00         06/24/2023           Amalgamated Bank         \$10.00         06/24/2023           Amalgamated Bank         \$10.00         06/24/2023           Amalgamated Bank         \$10.00         06/26/2023           Amalgamated Bank         \$10.00         07/24/2023           Amalgamated Bank         \$10.00         09/26/2023           Amalgamated Bank         \$10.00         09/26/2023           Amalgamated Bank         \$10.00         10/27/2023           Amalgamated Bank         \$10.00         10/27/2023           Amalgamated Bank         \$10.00         10/27/2023           Evundraising Connections         \$6.50         06/06/2022           er-undraising Connect                                                                                                                              | Amalgamated Bank                 | \$ 96.75              | 07/26/2022          |
| Amalgamated Bank         \$10.25         10/25/2022           Amalgamated Bank         \$10.25         11/23/2022           Amalgamated Bank         \$25.25         12/23/2022           Amalgamated Bank         \$10.00         01/26/203           Amalgamated Bank         \$10.00         02/23/2023           Amalgamated Bank         \$10.00         09/23/2023           Amalgamated Bank         \$10.00         04/24/2023           Amalgamated Bank         \$10.00         06/24/2023           Amalgamated Bank         \$10.00         08/26/2023           Amalgamated Bank         \$10.00         09/24/2023           Amalgamated Bank         \$10.00         09/26/2023           Amalgamated Bank         \$10.00         10/27/2023           Amalgamated Bank         \$10.00         11/29/2023           Areity Gonnections         \$10.00         11/29/2023           eFundraising Connections         \$45.00         06/02/2022           Fundraising Connect                                                                                                                              | Amalgamated Bank                 | \$ 10.00              | 08/26/2022          |
| Amalgamated Bank         \$10.25         11/23/2022           Amalgamated Bank         \$25.55         12/23/2022           Amalgamated Bank         \$10.00         01/26/2023           Amalgamated Bank         \$10.00         02/23/2023           Amalgamated Bank         \$10.00         03/23/2023           Amalgamated Bank         \$10.00         06/24/2023           Amalgamated Bank         \$10.00         06/24/2023           Amalgamated Bank         \$10.00         06/24/2023           Amalgamated Bank         \$10.00         06/26/2023           Amalgamated Bank         \$10.00         06/26/2023           Amalgamated Bank         \$10.00         07/24/2023           Amalgamated Bank         \$10.00         09/26/2023           Amalgamated Bank         \$10.00         09/26/2023           Amalgamated Bank         \$10.00         11/27/2023           Amalgamated Bank         \$10.00         11/27/2023           Amalgamated Bank         \$10.00         11/27/2023           Fundraising Connections         \$6.00         06/20/2022           eFundraising Connections         \$1.00         \$1.17/2023           Perudraising Connections         \$1.20         \$6.06/2022           Eewer Le                                                                                                                            | Amalgamated Bank                 | \$ 10.00              | 09/29/2022          |
| Amalgamated Bank         \$ 12/23/2022           Amalgamated Bank         \$ 10.00         01/26/2023           Amalgamated Bank         \$ 10.00         02/23/2023           Amalgamated Bank         \$ 10.00         03/23/2023           Amalgamated Bank         \$ 10.00         04/24/2023           Amalgamated Bank         \$ 10.00         05/24/2023           Amalgamated Bank         \$ 10.00         06/26/2023           Amalgamated Bank         \$ 10.00         06/26/2023           Amalgamated Bank         \$ 10.00         07/24/2023           Amalgamated Bank         \$ 10.00         09/26/2023           Amalgamated Bank         \$ 10.00         10/27/2023           Amalgamated Bank         \$ 10.00         11/29/2023           efundraising Connections         \$ 5 7.00         06/06/2022           efundraising Connections         \$ 5 7.00         06/06/2022           efundraising Connections         \$ 5 7.00         06/06/2022           evendraising Connections         \$ 1,283.00         06/06/2022                                                                                                                          | Amalgamated Bank                 | \$ 10.25              | 10/25/2022          |
| Amalgamated Bank         \$10.00         01/26/2023           Amalgamated Bank         \$10.00         02/23/2023           Amalgamated Bank         \$10.00         03/23/2023           Amalgamated Bank         \$10.00         04/24/2023           Amalgamated Bank         \$10.00         05/24/2023           Amalgamated Bank         \$10.00         06/26/2023           Amalgamated Bank         \$10.00         07/24/2023           Amalgamated Bank         \$10.00         08/26/2023           Amalgamated Bank         \$10.00         08/26/2023           Amalgamated Bank         \$10.00         09/26/2023           Amalgamated Bank         \$10.00         09/26/2023           Amalgamated Bank         \$10.00         10/27/2023           Amalgamated Bank         \$10.00         10/27/2023           efundraising Connections         \$10.00         11/29/2023           efundraising Connections         \$5225.30         06/02/2022           efundraising Connections         \$450.30         06/10/2022           efundraising Connections         \$450.30         06/14/2022           Pacer Mane         Amount of Expenditure         \$1,287.35         05/24/2022           Beaver Legal Corporation         \$1,243.50                                                                                                              | Amalgamated Bank                 | \$ 10.25              | 11/23/2022          |
| Amalgamated Bank         \$10.00         02/23/2023           Amalgamated Bank         \$10.00         03/23/2023           Amalgamated Bank         \$10.00         05/24/2023           Amalgamated Bank         \$10.00         05/24/2023           Amalgamated Bank         \$10.00         06/26/2023           Amalgamated Bank         \$10.00         07/24/2023           Amalgamated Bank         \$10.00         08/26/2023           Amalgamated Bank         \$10.00         09/26/2023           Amalgamated Bank         \$10.00         09/26/2023           Amalgamated Bank         \$10.00         09/26/2023           Amalgamated Bank         \$10.00         10/27/2033           Amalgamated Bank         \$10.00         10/27/2023           Amalgamated Bank         \$10.00         10/27/2023           Afficial Sing Connections         \$10.00         11/29/2023           eFundraising Connections         \$67.80         06/06/2022           eFundraising Connections         \$450.30         06/02/2022           eFundraising Connections         \$1,187.39         10/2022           Percentage or Total Expenditure         \$1,243.50         06/14/2022           Beaver Legal Corporation         \$1,243.50         05/24/2022 </td <td>Amalgamated Bank</td> <td>\$ 25.25</td> <td>12/23/2022</td>                                 | Amalgamated Bank                 | \$ 25.25              | 12/23/2022          |
| Amalgamated Bank         \$ 10.00         03/23/2023           Amalgamated Bank         \$ 10.00         04/24/2023           Amalgamated Bank         \$ 10.00         05/24/2023           Amalgamated Bank         \$ 10.00         06/26/2023           Amalgamated Bank         \$ 10.00         06/26/2023           Amalgamated Bank         \$ 10.00         07/24/2023           Amalgamated Bank         \$ 10.00         09/26/2023           Amalgamated Bank         \$ 10.00         09/26/2023           Amalgamated Bank         \$ 10.00         10/27/2023           Amalgamated Bank         \$ 10.00         10/27/2023           Feundraising Connections         \$ 10.00         11/29/2023           eFundraising Connections         \$ 225.30         06/02/2022           eFundraising Connections         \$ 450.30         06/14/2022           eFundraising Connections         \$ 1,187.39         06/14/2022           Pace Paudraising Connections         \$ 1,243.50         06/14/2022           Beaver Legal Corporation                                                                                               | Amalgamated Bank                 | \$ 10.00              | 01/26/2023          |
| Amalgamated Bank         \$10.00         04/24/2023           Amalgamated Bank         \$10.00         05/24/2023           Amalgamated Bank         \$10.00         06/26/2023           Amalgamated Bank         \$10.00         07/24/2023           Amalgamated Bank         \$10.00         08/26/2023           Amalgamated Bank         \$10.00         09/26/2023           Amalgamated Bank         \$10.00         10/27/2023           Amalgamated Bank         \$10.00         10/27/2023           Feundraising Connections         \$10.00         11/29/2023           eFundraising Connections         \$67.80         06/02/2022           eFundraising Connections         \$67.80         06/06/2022           eFundraising Connections         \$450.30         06/14/2022           eFundraising Connections         \$450.30         06/14/2022           eFundraising Connections         \$1,187.39         06/06/2022           eFundraising Connections         \$1,187.39         06/06/2022           eFundraising Connections         \$1,283.30         06/14/2022           evaluation         \$1,283.30         06/14/2022           Pace Undraising Connections         \$1,283.30         06/14/2022           Beaver Legal Corporation         \$1,24                                                                                           | Amalgamated Bank                 | \$ 10.00              | 02/23/2023          |
| Amalgamated Bank         \$ 10.00         05/24/2023           Amalgamated Bank         \$ 10.00         06/26/2023           Amalgamated Bank         \$ 10.00         07/24/2023           Amalgamated Bank         \$ 10.00         08/26/2023           Amalgamated Bank         \$ 10.00         08/26/2023           Amalgamated Bank         \$ 10.00         10/27/2023           Amalgamated Bank         \$ 10.00         10/27/2023           Amalgamated Bank         \$ 10.00         10/27/2023           eFundraising Connections         \$ 10.00         11/29/2023           eFundraising Connections         \$ 57.80         06/02/2022           eFundraising Connections         \$ 57.80         06/06/2022           eFundraising Connections         \$ 57.80         06/06/2022           eFundraising Connections         \$ 57.80         06/06/2022           eFundraising Connections         \$ \$ 57.80         06/14/2022           Percentage or Total Expenditures         \$ 1,187.39         06/14/2022           Beaver Legal Cor                                                                               | Amalgamated Bank                 | \$ 10.00              | 03/23/2023          |
| Amalgamated Bank         \$10.00         06/26/2023           Amalgamated Bank         \$10.00         07/24/2023           Amalgamated Bank         \$10.00         08/26/2023           Amalgamated Bank         \$10.00         09/26/2023           Amalgamated Bank         \$10.00         10/27/2023           Amalgamated Bank         \$10.00         11/29/2023           Amalgamated Bank         \$10.00         11/29/2023           eFundraising Connections         \$225.30         06/02/2022           eFundraising Connections         \$67.80         06/06/2022           eFundraising Connections         \$450.30         06/14/2022           eFundraising Connections         \$450.30         06/14/2022           eFundraising Connections         \$450.30         06/14/2022           eFundraising Connections         \$450.30         06/14/2022           eFundraising Connections         \$1,187.39         06/14/2022           eVendraising Connections         \$1,187.39         06/14/2022           eFundraising Connections         \$1,187.39         06/14/2022           Paver Legal Corporation         \$1,243.50         06/14/2022           Beaver Legal Corporation         \$1,243.50         05/24/2022           Beaver Legal Corporation </td <td>Amalgamated Bank</td> <td>\$ 10.00</td> <td>04/24/2023</td>                | Amalgamated Bank                 | \$ 10.00              | 04/24/2023          |
| Amalgamated Bank         \$10.00         07/24/2023           Amalgamated Bank         \$10.00         08/26/2023           Amalgamated Bank         \$10.00         09/26/2023           Amalgamated Bank         \$10.00         10/27/2023           Amalgamated Bank         \$10.00         10/27/2023           Amalgamated Bank         \$10.00         11/29/2023           Efundraising Connections         \$225.30         06/02/2022           eFundraising Connections         \$67.80         06/06/2022           eFundraising Connections         \$450.30         06/14/2022           Evendraising Connections         \$450.30         06/14/2022           Evendraising Connections         \$450.30         06/14/2022           Evendraising Connections         \$450.30         06/14/2022           Evendraising Connections         \$1,187.39         06/14/2022           Evendraising Connections         \$1,245.50         05/24/2022           Evendraising Connections         \$1,243.50         05/24/2022           Beaver Legal Corporation         \$1,243.50         05/24/2022           Beaver Legal Corporation         \$1,819.00         09/12/2022           Beaver Legal Corporati                                                                                                                                                    | Amalgamated Bank                 | \$ 10.00              | 05/24/2023          |
| Amalgamated Bank         \$ 10.00         08/26/2023           Amalgamated Bank         \$ 10.00         09/26/2023           Amalgamated Bank         \$ 10.00         10/27/2023           Amalgamated Bank         \$ 10.00         11/29/2023           Amalgamated Bank         \$ 10.00         11/29/2023           eFundraising Connections         \$ 225.30         06/02/2022           eFundraising Connections         \$ 450.30         06/02/2022           eFundraising Connections         \$ 450.30         06/14/2022           Percentage or Total Expenditures         \$ 5.33         06/14/2022           Percentage Corporation         \$ 1,243.50         05/24/2022           Beaver Legal Corporation         \$ 1,243.50         05/24/2022           Beaver Legal Corporation         \$ 1,220.00         06/14/2022           Beaver Legal Corporation         \$ 5.19.00         10/29/2022           Beaver Legal Corporation         \$ 5.68.40         11/30/2022 <tr< td=""><td>Amalgamated Bank</td><td>\$ 10.00</td><td>06/26/2023</td></tr<> | Amalgamated Bank                 | \$ 10.00              | 06/26/2023          |
| Amalgamated Bank         \$ 10.00         99/26/2023           Amalgamated Bank         \$ 10.00         10/27/2023           Amalgamated Bank         \$ 10.00         11/29/2023           eFundraising Connections         \$ 225.30         06/02/2022           eFundraising Connections         \$ 67.80         06/06/2022           eFundraising Connections         \$ 450.30         06/14/2022           Evendraising Connections         \$ 450.30         06/14/2022           Evendraising Connections         \$ 450.30         06/14/2022           Evendraising Connections         \$ 450.30         06/14/2022           Percentage or Total Expenditures         \$ 1,187.39         V           Consultant         Percentage or Total Expenditures         Date of Expenditure           Payee Name         Amount of Expenditure         Date of Expenditure           Beaver Legal Corporation         \$ 1,243.50         05/24/2022           Beaver Legal Corporation         \$ 1,819.00         09/12/2022           Beaver Legal Corporation         \$ 54.00         10/29/2022           Beaver Legal Corporation         \$ 54.60         11/30/2022           Beaver Legal Corporation                                                                                                                                                            | Amalgamated Bank                 | \$ 10.00              | 07/24/2023          |
| Amalgamated Bank         \$ 10.00         10/27/2023           Amalgamated Bank         \$ 10.00         11/29/2023           eFundraising Connections         \$ 225.30         06/02/2022           eFundraising Connections         \$ 67.80         06/06/2022           eFundraising Connections         \$ 450.30         06/14/2022           Subtotal         \$ 1,187.39           Percentage or Total Expenditures         15.33%           Consultant           Payee Name         Amount of Expenditure         Date of Expenditure           Beaver Legal Corporation         \$ 1,243.50         05/24/2022           Beaver Legal Corporation         \$ 1,220.00         06/14/2022           Beaver Legal Corporation         \$ 1,819.00         09/12/2022           Beaver Legal Corporation         \$ 403.00         10/29/2022           Beaver Legal Corporation         \$ 519.00         10/29/2022           Beaver Legal Corporation         \$ 568.40         11/30/2022           Beaver Legal Corporation         \$ 546.00         12/05/2023           Beaver Legal Corporation         \$ 546.00         12/05/2023           Beaver Legal Corporation         \$ 572.50         12/10/2023           Beaver Legal Corporation                                                                                                                    | Amalgamated Bank                 | \$ 10.00              | 08/26/2023          |
| Amalgamated Bank         \$ 10.00         11/29/2023           eFundraising Connections         \$ 225.30         06/02/2022           eFundraising Connections         \$ 67.80         06/06/2022           eFundraising Connections         \$ 450.30         06/14/2022           Subtotal         \$ 1,187.39           Consultant         Date of Expenditures           Payee Name         Amount of Expenditure         Date of Expenditure           Beaver Legal Corporation         \$ 1,243.50         05/24/2022           Beaver Legal Corporation         \$ 1,343.50         05/24/2022           Beaver Legal Corporation         \$ 1,819.00         09/12/2022           Beaver Legal Corporation         \$ 403.00         10/29/2022           Beaver Legal Corporation         \$ 519.00         10/29/2022           Beaver Legal Corporation         \$ 5519.00         10/29/2022           Beaver Legal Corporation         \$ 54.60         12/05/2023           Beaver Legal Corporation         \$ 54.60         12/05/2023           Beaver Legal Corporation         \$ 559.00         12/10/2023           Beaver Legal Corporation         \$ 6,559.00         12/10/2023           Beaver Legal Corporation         \$ 6,559.00                                                                                                                   | Amalgamated Bank                 | \$ 10.00              | 09/26/2023          |
| eFundraising Connections         \$ 225,30         06/02/2022           eFundraising Connections         \$ 67,80         06/06/2022           eFundraising Connections         \$ 450,30         06/14/2022           Subtotal \$1,187.39           Percentage or Total Expenditures         15.33%           Consultant           Payee Name         Amount of Expenditure         Date of Expenditure           Beaver Legal Corporation         \$ 1,243.50         05/24/2022           Beaver Legal Corporation         \$ 1,122.00         06/14/2022           Beaver Legal Corporation         \$ 1,819.00         09/12/2022           Beaver Legal Corporation         \$ 403.00         10/29/2022           Beaver Legal Corporation         \$ 519.00         10/29/2022           Beaver Legal Corporation         \$ 668.40         11/30/2022           Beaver Legal Corporation         \$ 54.60         12/05/2023           Beaver Legal Corporation         \$ 729.50         12/10/2023           Beaver Legal Corporation         \$ 6,559.00         12/10/2023                                                                                                                                                                                                                                                                                             | Amalgamated Bank                 | \$ 10.00              | 10/27/2023          |
| eFundraising Connections         \$ 67.80         06/06/2022           eFundraising Connections         \$ 450.30         06/14/2022           Subtotal \$1,187.39           Percentage or Total Expenditures         15.33%           Consultant           Payee Name         Amount of Expenditure         Date of Expenditure           Beaver Legal Corporation         \$ 1,243.50         05/24/2022           Beaver Legal Corporation         \$ 1,122.00         06/14/2022           Beaver Legal Corporation         \$ 1,819.00         09/12/2022           Beaver Legal Corporation         \$ 403.00         10/29/2022           Beaver Legal Corporation         \$ 519.00         10/29/2022           Beaver Legal Corporation         \$ 668.40         11/30/2022           Beaver Legal Corporation         \$ 54.60         12/05/2023           Beaver Legal Corporation         \$ 7729.50         12/10/2023           Beaver Legal Corporation         \$ 7729.50         12/10/2023           Beaver Legal Corporation         \$ 6,559.00           Percentage or Total Expenditures         84.67%                                                                                                                                                                                                                                                    | Amalgamated Bank                 | \$ 10.00              | 11/29/2023          |
| EFUNDITAINING CONNECTIONS         \$ 450.30         06/14/2022           Subtotal Subtotal Subtotal \$1,187.39         Fercentage or Total Expenditures         15.33%           Consultant         Amount of Expenditure         Date of Expenditure           Payee Name         Amount of Expenditure         Date of Expenditure           Beaver Legal Corporation         \$1,243.50         05/24/2022         05/24/2022           Beaver Legal Corporation         \$1,819.00         09/12/2022         08/12/2022         Beaver Legal Corporation         \$ 403.00         10/29/2022         Beaver Legal Corporation         \$ 519.00         10/29/2022         Beaver Legal Corporation         \$ 519.00         11/30/2022         Beaver Legal Corporation         \$ 54.60         12/05/2023         Beaver Legal Corporation         \$ 55.60         12/10/2023         Beaver Legal C                                                                                                                                                                                                                                                      | eFundraising Connections         | \$ 225.30             | 06/02/2022          |
| Subtotal         \$ 1,187.39           Percentage or Total Expenditures         15.33%           Consultant           Payee Name         Amount of Expenditure         Date of Expenditure           Beaver Legal Corporation         \$ 1,243.50         05/24/2022           Beaver Legal Corporation         \$ 1,122.00         06/14/2022           Beaver Legal Corporation         \$ 1,819.00         09/12/2022           Beaver Legal Corporation         \$ 403.00         10/29/2022           Beaver Legal Corporation         \$ 519.00         10/29/2022           Beaver Legal Corporation         \$ 668.40         11/30/2022           Beaver Legal Corporation         \$ 54.60         12/05/2023           Beaver Legal Corporation         \$ 729.50         12/10/2023           Beaver Legal Corporation         \$ 6,559.00         Percentage or Total Expenditures         84.67%                                                                                                                                                                                                                                                                                                                                                                                                                                                                      | eFundraising Connections         | \$ 67.80              | 06/06/2022          |
| Percentage or Total Expenditures         15.33%           Consultant         Amount of Expenditure           Payee Name         Amount of Expenditure           Beaver Legal Corporation         \$1,243.50         05/24/2022           Beaver Legal Corporation         \$1,122.00         06/14/2022           Beaver Legal Corporation         \$1,819.00         09/12/2022           Beaver Legal Corporation         \$403.00         10/29/2022           Beaver Legal Corporation         \$519.00         10/29/2022           Beaver Legal Corporation         \$668.40         11/30/2022           Beaver Legal Corporation         \$729.50         12/05/2023           Beaver Legal Corporation         \$729.50         12/10/2023           Beaver Legal Corporation         \$729.50         12/10/2023                                                                                                                                                                                                                                                                                                                                                                                                                                                                                                                                                          | eFundraising Connections         | \$ 450.30             | 06/14/2022          |
| Consultant         Amount of Expenditure         Date of Expenditure           Beaver Legal Corporation         \$ 1,243.50         05/24/2022           Beaver Legal Corporation         \$ 1,122.00         06/14/2022           Beaver Legal Corporation         \$ 1,819.00         09/12/2022           Beaver Legal Corporation         \$ 403.00         10/29/2022           Beaver Legal Corporation         \$ 519.00         10/29/2022           Beaver Legal Corporation         \$ 668.40         11/30/2022           Beaver Legal Corporation         \$ 54.60         12/05/2023           Beaver Legal Corporation         \$ 729.50         12/10/2023           Beaver Legal Corporation         \$ 84.67%         4 66.559.00                                                                                                                                                                                                                                                                                                                                                                                                                                                                                                                                                                                                                                  | Subtota                          | \$ 1,187.39           |                     |
| Payee Name         Amount of Expenditure         Date of Expenditure           Beaver Legal Corporation         \$ 1,243.50         05/24/2022           Beaver Legal Corporation         \$ 1,122.00         06/14/2022           Beaver Legal Corporation         \$ 1,819.00         09/12/2022           Beaver Legal Corporation         \$ 403.00         10/29/2022           Beaver Legal Corporation         \$ 519.00         10/29/2022           Beaver Legal Corporation         \$ 668.40         11/30/2022           Beaver Legal Corporation         \$ 54.60         12/05/2023           Beaver Legal Corporation         \$ 729.50         12/10/2023           Beaver Legal Corporation         \$ 66,559.00         Percentage or Total Expenditures         84.67%                                                                                                                                                                                                                                                                                                                                                                                                                                                                                                                                                                                           | Percentage or Total Expenditure: | s 15.33%              |                     |
| Beaver Legal Corporation       \$1,243.50       05/24/2022         Beaver Legal Corporation       \$1,122.00       06/14/2022         Beaver Legal Corporation       \$1,819.00       09/12/2022         Beaver Legal Corporation       \$403.00       10/29/2022         Beaver Legal Corporation       \$519.00       10/29/2022         Beaver Legal Corporation       \$668.40       11/30/2022         Beaver Legal Corporation       \$54.60       12/05/2023         Beaver Legal Corporation       \$729.50       12/10/2023         Subtotal       \$6,559.00         Percentage or Total Expenditures       84.67%                                                                                                                                                                                                                                                                                                                                                                                                                                                                                                                                                                                                                                                                                                                                                        | Consultant                       |                       |                     |
| Beaver Legal Corporation         \$ 1,122.00         06/14/2022           Beaver Legal Corporation         \$ 1,819.00         09/12/2022           Beaver Legal Corporation         \$ 403.00         10/29/2022           Beaver Legal Corporation         \$ 519.00         10/29/2022           Beaver Legal Corporation         \$ 668.40         11/30/2022           Beaver Legal Corporation         \$ 54.60         12/05/2023           Beaver Legal Corporation         \$ 7729.50         12/10/2023           Beaver Legal Corporation         \$ 6,559.00         Percentage or Total Expenditures         84.67%                                                                                                                                                                                                                                                                                                                                                                                                                                                                                                                                                                                                                                                                                                                                                    | Payee Name                       | Amount of Expenditure | Date of Expenditure |
| Beaver Legal Corporation         \$ 1,819.00         09/12/2022           Beaver Legal Corporation         \$ 403.00         10/29/2022           Beaver Legal Corporation         \$ 519.00         10/29/2022           Beaver Legal Corporation         \$ 668.40         11/30/2022           Beaver Legal Corporation         \$ 54.60         12/05/2023           Beaver Legal Corporation         \$ 729.50         12/10/2023           Subtotal         \$ 6,559.00         Percentage or Total Expenditures         84.67%                                                                                                                                                                                                                                                                                                                                                                                                                                                                                                                                                                                                                                                                                                                                                                                                                                               | Beaver Legal Corporation         | \$ 1,243.50           | 05/24/2022          |
| Beaver Legal Corporation         \$ 403.00         10/29/2022           Beaver Legal Corporation         \$ 519.00         10/29/2022           Beaver Legal Corporation         \$ 668.40         11/30/2022           Beaver Legal Corporation         \$ 54.60         12/05/2023           Beaver Legal Corporation         \$ 729.50         12/10/2023           Subtotal         \$ 6,559.00         Percentage or Total Expenditures         84.67%                                                                                                                                                                                                                                                                                                                                                                                                                                                                                                                                                                                                                                                                                                                                                                                                                                                                                                                         | Beaver Legal Corporation         | \$ 1,122.00           | 06/14/2022          |
| Beaver Legal Corporation         \$ 519.00         10/29/2022           Beaver Legal Corporation         \$ 668.40         11/30/2022           Beaver Legal Corporation         \$ 54.60         12/05/2023           Beaver Legal Corporation         \$ 729.50         12/10/2023           Subtotal         \$ 6,559.00           Percentage or Total Expenditures         84.67%                                                                                                                                                                                                                                                                                                                                                                                                                                                                                                                                                                                                                                                                                                                                                                                                                                                                                                                                                                                               | Beaver Legal Corporation         | \$ 1,819.00           | 09/12/2022          |
| Beaver Legal Corporation         \$ 668.40         11/30/2022           Beaver Legal Corporation         \$ 54.60         12/05/2023           Beaver Legal Corporation         \$ 729.50         12/10/2023           Subtotal         \$ 6,559.00           Percentage or Total Expenditures         84.67%                                                                                                                                                                                                                                                                                                                                                                                                                                                                                                                                                                                                                                                                                                                                                                                                                                                                                                                                                                                                                                                                       | Beaver Legal Corporation         | \$ 403.00             | 10/29/2022          |
| Beaver Legal Corporation         \$ 54.60         12/05/2023           Beaver Legal Corporation         \$ 729.50         12/10/2023           Subtotal         \$ 6,559.00           Percentage or Total Expenditures         84.67%                                                                                                                                                                                                                                                                                                                                                                                                                                                                                                                                                                                                                                                                                                                                                                                                                                                                                                                                                                                                                                                                                                                                               | Beaver Legal Corporation         | \$ 519.00             | 10/29/2022          |
| Beaver Legal Corporation         \$ 729.50         12/10/2023           Subtotal         \$ 6,559.00           Percentage or Total Expenditures         84.67%                                                                                                                                                                                                                                                                                                                                                                                                                                                                                                                                                                                                                                                                                                                                                                                                                                                                                                                                                                                                                                                                                                                                                                                                                      | Beaver Legal Corporation         | \$ 668.40             | 11/30/2022          |
| Subtotal \$ 6,559.00 Percentage or Total Expenditures 84.67%                                                                                                                                                                                                                                                                                                                                                                                                                                                                                                                                                                                                                                                                                                                                                                                                                                                                                                                                                                                                                                                                                                                                                                                                                                                                                                                        | Beaver Legal Corporation         | \$ 54.60              | 12/05/2023          |
| Percentage or Total Expenditures 84.67%                                                                                                                                                                                                                                                                                                                                                                                                                                                                                                                                                                                                                                                                                                                                                                                                                                                                                                                                                                                                                                                                                                                                                                                                                                                                                                                                             | Beaver Legal Corporation         | \$ 729.50             | 12/10/2023          |
|                                                                                                                                                                                                                                                                                                                                                                                                                                                                                                                                                                                                                                                                                                                                                                                                                                                                                                                                                                                                                                                                                                                                                                                                                                                                                                                                                                                     | Subtota                          | \$ 6,559.00           |                     |
| Total \$ 7,746.39                                                                                                                                                                                                                                                                                                                                                                                                                                                                                                                                                                                                                                                                                                                                                                                                                                                                                                                                                                                                                                                                                                                                                                                                                                                                                                                                                                   | Percentage or Total Expenditure: | s 84.67%              |                     |
|                                                                                                                                                                                                                                                                                                                                                                                                                                                                                                                                                                                                                                                                                                                                                                                                                                                                                                                                                                                                                                                                                                                                                                                                                                                                                                                                                                                     | Tota                             | \$ 7,746.39           |                     |