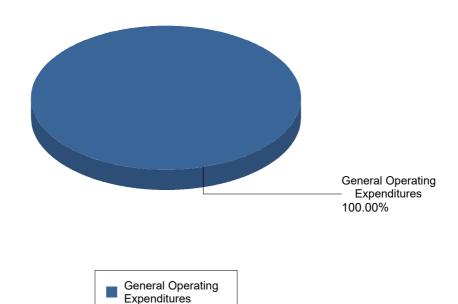

2023 Biennial Report - Independent Expenditure Committee Summary of Expenditures by Purpose for DCCSA IEC, No Office

#### Note: This Graph depicts the summary of the expenditures by purpose reported by DCCSA IEC, No Office

The expenditures are presented in percentage terms by General Operating Expenditures, Loan Repayments, Refunds of Contributions, Other Expenditures, and Offsets to Receipts

# Summary of Expenditures by Purpose for DCCSA IEC, No Office

| Purpose                                                | Total Expenditure |
|--------------------------------------------------------|-------------------|
| General Operating Expenditures                         | \$7,746.39        |
| Other Expenditures, Including Independent Expenditures | \$423,559.43      |
| Grand Total                                            | \$ 431,305.82     |