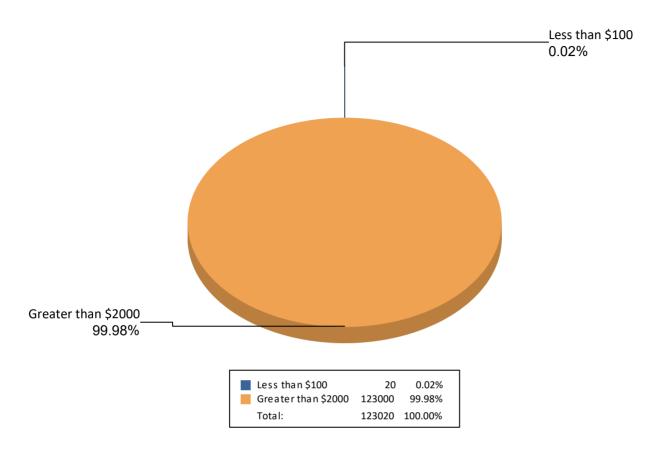

2023 Biennial Report - Independent Expenditure Committee by Denomination

Summary of Contributions by amount for DCCSA IEC, No Office

| DCCSA IEC, No Office                                   |               |                     |                 |
|--------------------------------------------------------|---------------|---------------------|-----------------|
| Less than \$100                                        |               |                     |                 |
| Contributor's Name                                     | Amount        | Type of Contributor | Date of Receipt |
| Donna Stenback                                         | \$ 25.00      | Individual          | 11/08/2023      |
| Percentage of Total Contribution                       | 0.01%         |                     |                 |
| Subtotal                                               | \$25.00       |                     |                 |
| DCCSA IEC, No Office                                   |               |                     |                 |
| Greater or equal to \$1000 but less or equal to \$2000 |               |                     |                 |
| Contributor's Name                                     | Amount        | Type of Contributor | Date of Receipt |
| Jolene Sloter                                          | \$ 1,500.00   | Individual          | 05/31/2022      |
| Percentage of Total Contribution                       | 0.34%         |                     |                 |
| Subtotal                                               | \$1,500.00    |                     |                 |
| DCCSA IEC, No Office                                   |               |                     |                 |
| Greater than \$2000                                    |               |                     |                 |
| Contributor's Name                                     | Amount        | Type of Contributor | Date of Receipt |
| Andrew Klingenstein                                    | \$ 5,000.00   | Individual          | 05/27/2022      |
| DC Charter School Action                               | \$ 200,000.00 | Corporation         | 05/18/2022      |
| DC Charter School Action                               | \$ 100,000.00 | Corporation         | 05/20/2022      |
| DC Charter School Action                               | \$ 115,000.00 | Corporation         | 06/14/2022      |
| DC Charter School Action                               | \$ 10,000.00  | Corporation         | 11/21/2022      |
| Katherine Bradley                                      | \$ 10,000.00  | Individual          | 06/06/2022      |
| Percentage of Total Contribution                       | 99.65%        |                     |                 |
| Subtotal                                               | \$440,000.00  |                     |                 |
| Total                                                  | 100.00%       |                     |                 |