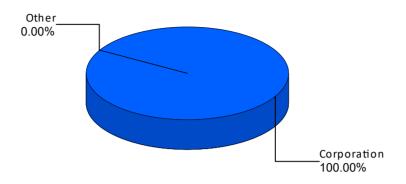

#### 2023 Biennial Report - Independent Expenditure Committee by Donor Type

Summary of Contributions by Donor Type For DCCSA IEC, No Office

Note: This Graph depicts the summary of the contributions by donor categories reported by the DCCSA IEC, No Office Independent Expenditure Committee

The contributions are presented in percentage terms by donor categories, and may include each contribution received from Businesses, Corporations, Corporate Sponsored Political Action Committees, Individuals, Labor Sponsored Political Action Committees, and Partnerships. The summary may also note Other Receipts reported, such as Dividends, Interest, Refunds, and Rebates

# 2023 Biennial Report - Independent Expenditure Committee by Donor Type

Summary of Contributions by Donor Type For DCCSA IEC, No Office

| DCCSA IEC, No Office             |               |                 |
|----------------------------------|---------------|-----------------|
| Individual                       |               |                 |
| Contributor's Name               | Amount        | Date of Receipt |
| Andrew Klingenstein              | \$ 5,000.00   | 05/27/2022      |
| Donna Stenback                   | \$ 25.00      | 11/08/2023      |
| Jolene Sloter                    | \$ 1,500.00   | 05/31/2022      |
| Katherine Bradley                | \$ 10,000.00  | 06/06/2022      |
| Subtotal                         | \$ 16,525.00  |                 |
| Percentage of Total Contribution | 3.74%         |                 |
| DCCSA IEC, No Office             |               |                 |
| Corporation                      |               |                 |
| Contributor's Name               | Amount        | Date of Receipt |
| DC Charter School Action         | \$ 200,000.00 | 05/18/2022      |
| DC Charter School Action         | \$ 100,000.00 | 05/20/2022      |
| DC Charter School Action         | \$ 115,000.00 | 06/14/2022      |
| DC Charter School Action         | \$ 10,000.00  | 11/21/2022      |
| Subtotal                         | \$ 425,000.00 |                 |
| Percentage of Total Contribution | 96.26%        |                 |
| Total                            | \$441,525.00  | 1               |