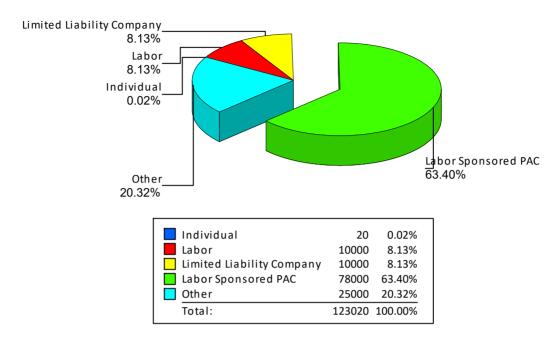

#### 2023 Biennial Report - Independent Expenditure Committee by Donor Type

Summary of Contributions by Donor Type For DCCSA IEC, No Office

Note: This Graph depicts the summary of the contributions by donor categories reported by the DCCSA IEC, No Office Independent Expenditure Committee

The contributions are presented in percentage terms by donor categories, and may include each contribution received from Businesses, Corporations, Corporate Sponsored Political Action Committees, Individuals, Labor Sponsored Political Action Committees, and Partnerships. The summary may also note Other Receipts reported, such as Dividends, Interest, Refunds, and Rebates

# 2023 Biennial Report - Independent Expenditure Committee by Donor Type

Summary of Contributions by Donor Type For DCCSA IEC, No Office

| DCCSA IEC, No Office             |               |                 |
|----------------------------------|---------------|-----------------|
| Individual                       |               |                 |
| Contributor's Name               | Amount        | Date of Receipt |
| Andrew Klingenstein              | \$ 5,000.00   | 05/27/2022      |
| Donna Stenback                   | \$ 25.00      | 11/08/2023      |
| Jolene Sloter                    | \$ 1,500.00   | 05/31/2022      |
| Katherine Bradley                | \$ 10,000.00  | 06/06/2022      |
| Subtotal                         | \$ 16,525.00  |                 |
| Percentage of Total Contribution | 3.74%         |                 |
| DCCSA IEC, No Office             |               |                 |
| Corporation                      |               |                 |
| Contributor's Name               | Amount        | Date of Receipt |
| DC Charter School Action         | \$ 200,000.00 | 05/18/2022      |
| DC Charter School Action         | \$ 100,000.00 | 05/20/2022      |
| DC Charter School Action         | \$ 115,000.00 | 06/14/2022      |
| DC Charter School Action         | \$ 10,000.00  | 11/21/2022      |
| Subtotal                         | \$ 425,000.00 |                 |
| Percentage of Total Contribution | 96.26%        |                 |
| Total                            | \$441,525.00  | 1               |