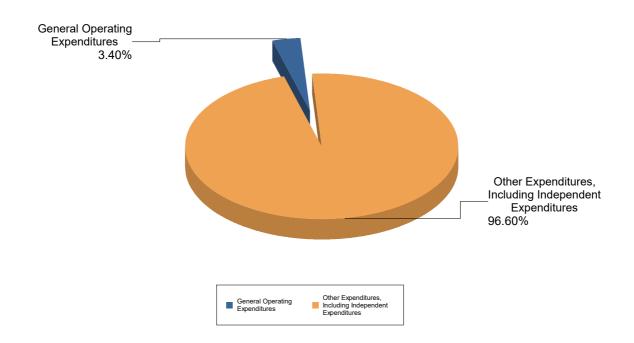

#### Note: This Graph depicts the summary of the expenditures by purpose reported by DCCSA IEC, No Office

The expenditures are presented in percentage terms by General Operating Expenditures, Loan Repayments, Refunds of Contributions, Other Expenditures, and Offsets to Receipts

# Summary of Expenditures by Purpose for DCCSA IEC, No Office

| Purpose                                                | Total Expenditure |
|--------------------------------------------------------|-------------------|
| General Operating Expenditures                         | \$7,746.39        |
| Other Expenditures, Including Independent Expenditures | \$423,559.43      |
| Grand Total                                            | \$ 431,305.82     |