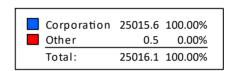

2023 Biennial Report - Independent Expenditure Committee by Donor Type

Summary of Contributions by Donor Type For Building Victories IEC, No Office

Corporation 6937.5 100.00% Total: 6937.5 100.00%

Note: This Graph depicts the summary of the contributions by donor categories reported by the Building Victories IEC, No Office Independent Expenditure Committee

The contributions are presented in percentage terms by donor categories, and may include each contribution received from Businesses, Corporations, Corporate Sponsored Political Action Committees, Individuals, Labor Sponsored Political Action Committees, and Partnerships. The summary may also note Other Receipts reported, such as Dividends, Interest, Refunds, and Rebates