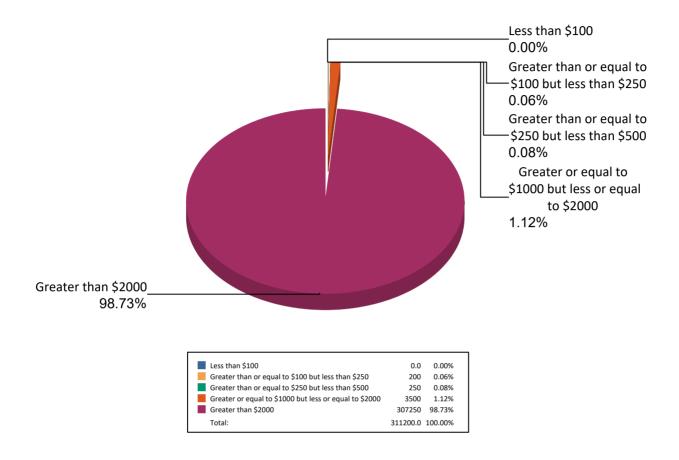

# 2023 Biennial Report - Independent Expenditure Committee by Denomination

Summary of Contributions by amount for Building Victories IEC, No Office

| Building Victories IEC, No Office                   |            |                     |                 |
|-----------------------------------------------------|------------|---------------------|-----------------|
| Less than \$100                                     |            |                     |                 |
| Contributor's Name                                  | Amount     | Type of Contributor | Date of Receipt |
| ABC of Metro Washington                             | \$ 25.00   | Corporation         | 06/13/2023      |
| Percentage of Total Contribution                    | 0.36%      |                     |                 |
| Subtotal                                            | \$25.00    |                     |                 |
| Building Victories IEC, No Office                   |            |                     |                 |
| Greater than or equal to \$100 but less than \$250  |            |                     |                 |
| Contributor's Name                                  | Amount     | Type of Contributor | Date of Receipt |
| ABC of Metro Washington                             | \$ 175.00  | Corporation         | 05/09/2023      |
| Percentage of Total Contribution                    | 2.52%      |                     |                 |
| Subtotal                                            | \$175.00   |                     |                 |
| Building Victories IEC, No Office                   |            |                     |                 |
| Greater than or equal to \$250 but less than \$500  |            |                     |                 |
| Contributor's Name                                  | Amount     | Type of Contributor | Date of Receipt |
| ABC of Metro Washington                             | \$ 450.00  | Corporation         | 01/20/2023      |
| ABC of Metro Washington                             | \$ 300.00  | Corporation         | 03/07/2023      |
| ABC of Metro Washington                             | \$ 325.00  | Corporation         | 04/10/2023      |
| ABC of Metro Washington                             | \$ 287.50  | Corporation         | 10/31/2023      |
| Percentage of Total Contribution                    | 19.64%     |                     |                 |
| Subtotal                                            | \$1,362.50 |                     |                 |
| Building Victories IEC, No Office                   |            |                     |                 |
| Greater than or equal to \$500 but less than \$1000 |            |                     |                 |
| Contributor's Name                                  | Amount     | Type of Contributor | Date of Receipt |
| ABC of Metro Washington                             | \$ 650.00  | Corporation         | 02/07/2023      |
| Percentage of Total Contribution                    | 9.37%      |                     |                 |
| Subtotal                                            | \$650.00   |                     |                 |

### 2023 Biennial Report - Independent Expenditure Committee by Denomination

Summary of Contributions by amount for Building Victories IEC, No Office

| Building Victories IEC, No Office                      |             |                     |                 |
|--------------------------------------------------------|-------------|---------------------|-----------------|
| Greater or equal to \$1000 but less or equal to \$2000 |             |                     |                 |
| Contributor's Name                                     | Amount      | Type of Contributor | Date of Receipt |
| ABC of Metro Washington                                | \$ 1,350.00 | Corporation         | 11/22/2022      |
| ABC of Metro Washington                                | \$ 1,150.00 | Corporation         | 12/14/2022      |
| ABC of Metro Washington                                | \$ 1,125.00 | Corporation         | 11/30/2023      |
| ABC of Metro Washington                                | \$ 1,100.00 | Corporation         | 12/05/2023      |
| Percentage of Total Contribution                       | 68.11%      |                     |                 |
| Subtotal                                               | \$4,725.00  |                     |                 |
| Total                                                  | 100.00%     |                     |                 |