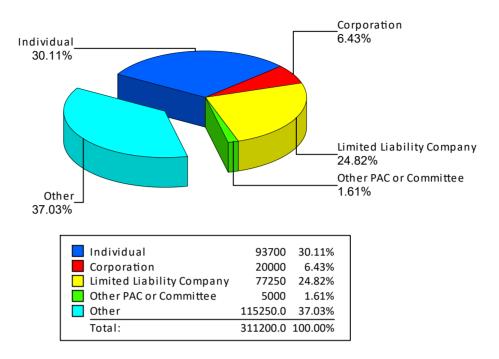

# 2023 Biennial Report - Independent Expenditure Committee by Donor Type

Summary of Contributions by Donor Type For DCCSA IEC, No Office

| DCCSA IEC, No Office             |               |                 |
|----------------------------------|---------------|-----------------|
| Individual                       |               |                 |
| Contributor's Name               | Amount        | Date of Receipt |
| Andrew Klingenstein              | \$ 5,000.00   | 05/27/2022      |
| Donna Stenback                   | \$ 25.00      | 11/08/2023      |
| Jolene Sloter                    | \$ 1,500.00   | 05/31/2022      |
| Katherine Bradley                | \$ 10,000.00  | 06/06/2022      |
| Subtotal                         | \$ 16,525.00  |                 |
| Percentage of Total Contribution | 3.74%         |                 |
| DCCSA IEC, No Office             |               |                 |
| Corporation                      |               |                 |
| Contributor's Name               | Amount        | Date of Receipt |
| DC Charter School Action         | \$ 200,000.00 | 05/18/2022      |
| DC Charter School Action         | \$ 100,000.00 | 05/20/2022      |
| DC Charter School Action         | \$ 115,000.00 | 06/14/2022      |
| DC Charter School Action         | \$ 10,000.00  | 11/21/2022      |
| Subtotal                         | \$ 425,000.00 |                 |
| Percentage of Total Contribution | 96.26%        |                 |
| Total                            | \$441,525.00  | 1               |