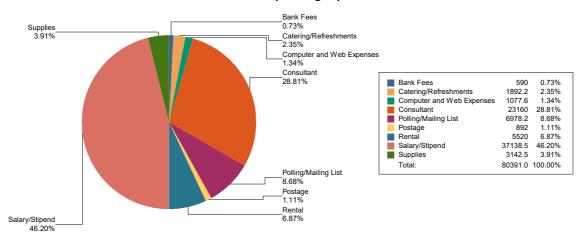

### **General Operating Expenditures**

| Purpose    | Total Expenditures |
|------------|--------------------|
| Bank Fees  | \$1,187.39         |
| Consultant | \$6,559.00         |
| Total      | \$ 7,746.39        |

|                                                                                                                                                                                                                                                                                                                                                                                                                                                                                                                                                                                                                                                                                                                                                                                                                                                                                                                                                                                                                                                                                                                                                                                                                                                                                                                                                                                     | DCCSA IEC, No Office             |                       |                     |
|-------------------------------------------------------------------------------------------------------------------------------------------------------------------------------------------------------------------------------------------------------------------------------------------------------------------------------------------------------------------------------------------------------------------------------------------------------------------------------------------------------------------------------------------------------------------------------------------------------------------------------------------------------------------------------------------------------------------------------------------------------------------------------------------------------------------------------------------------------------------------------------------------------------------------------------------------------------------------------------------------------------------------------------------------------------------------------------------------------------------------------------------------------------------------------------------------------------------------------------------------------------------------------------------------------------------------------------------------------------------------------------|----------------------------------|-----------------------|---------------------|
| Actblue         \$ 1,11/2/2013           Amalgamated Bank         \$ 1,71/2/0022           Amalgamated Bank         \$ 9,57.5         07/26/2022           Amalgamated Bank         \$ 10.00         0.87/26/2022           Amalgamated Bank         \$ 10.00         0.97/27/2022           Amalgamated Bank         \$ 10.02         1/12/3022           Amalgamated Bank         \$ 10.02         1/12/3022           Amalgamated Bank         \$ 10.00         0.12/3/2022           Amalgamated Bank         \$ 10.00         0.12/3/2023           Amalgamated Bank         \$ 10.00         0.12/3/2023           Amalgamated Bank         \$ 10.00         0.12/3/2023           Amalgamated Bank         \$ 10.00         0.02/3/2023           Amalgamated Bank         \$ 10.00         0.02/3/2023           Amalgamated Bank         \$ 10.00         0.07/4/2023           Amalgamated Bank         \$ 10.00         0.07/2/2022           Feurdarising Connections         \$ 5.0                                                                                                                    | Bank Fees                        |                       |                     |
| Amalgamated Bank         \$170.50         06/24/2022           Amalgamated Bank         \$95.67         07/26/2022           Amalgamated Bank         \$10.00         0.8/26/2022           Amalgamated Bank         \$10.05         0.9/29/2022           Amalgamated Bank         \$10.25         10/25/2022           Amalgamated Bank         \$10.25         11/23/2022           Amalgamated Bank         \$52.52         11/23/2022           Amalgamated Bank         \$10.00         0.01/26/2023           Amalgamated Bank         \$10.00         0.01/26/2023           Amalgamated Bank         \$10.00         0.02/23/2023           Amalgamated Bank         \$10.00         0.02/23/2023           Amalgamated Bank         \$10.00         0.07/24/2023           Amalgamated Bank         \$10.00         0.05/24/2023           Amalgamated Bank         \$10.00         0.05/24/2023           Amalgamated Bank         \$10.00         0.07/24/2023           Amalgamated Bank         \$10.00         0.07/24/2023           Amalgamated Bank         \$10.00         0.07/24/2023           Amalgamated Bank         \$10.00         0.07/24/2023           Amalgamated Bank         \$10.00         0.07/22/2023           E                                                                                                                              | Payee Name                       | Amount of Expenditure | Date of Expenditure |
| Amalgamated Bank         \$ 96.75         07/26/2022           Amalgamated Bank         \$ 10.00         08/26/2022           Amalgamated Bank         \$ 10.00         09/29/2022           Amalgamated Bank         \$ 10.02         10/25/2022           Amalgamated Bank         \$ 10.25         11/23/2022           Amalgamated Bank         \$ 25.25         11/23/2022           Amalgamated Bank         \$ 10.00         01/26/203           Amalgamated Bank         \$ 10.00         02/23/2023           Amalgamated Bank         \$ 10.00         02/23/2023           Amalgamated Bank         \$ 10.00         02/23/2023           Amalgamated Bank         \$ 10.00         06/24/2023           Amalgamated Bank         \$ 10.00         06/24/2023           Amalgamated Bank         \$ 10.00         06/24/2023           Amalgamated Bank         \$ 10.00         06/26/2023           Amalgamated Bank         \$ 10.00         10/27/2023           Amalgamated Bank         \$ 10.00         11/29/2023           Feundraisi                                                                                                                              | Actblue                          | \$ 0.99               | 11/12/2023          |
| Amalgamated Bank         \$10.00         08/26/2022           Amalgamated Bank         \$10.00         09/29/2022           Amalgamated Bank         \$10.25         10/25/2022           Amalgamated Bank         \$10.25         11/23/2022           Amalgamated Bank         \$25.25         12/23/2022           Amalgamated Bank         \$10.00         01/26/2023           Amalgamated Bank         \$10.00         02/23/2023           Amalgamated Bank         \$10.00         03/23/2023           Amalgamated Bank         \$10.00         03/23/2023           Amalgamated Bank         \$10.00         05/24/2023           Amalgamated Bank         \$10.00         05/24/2023           Amalgamated Bank         \$10.00         05/24/2023           Amalgamated Bank         \$10.00         05/24/2023           Amalgamated Bank         \$10.00         07/24/2023           Amalgamated Bank         \$10.00         07/24/2023           Amalgamated Bank         \$10.00         09/26/2023           Amalgamated Bank         \$10.00         09/26/2023           Amalgamated Bank         \$10.00         10/27/2023           Amalgamated Bank         \$10.00         10/27/2023           Corburationing Connections </td <td>Amalgamated Bank</td> <td>\$ 170.50</td> <td>06/24/2022</td>                                                          | Amalgamated Bank                 | \$ 170.50             | 06/24/2022          |
| Amalgamated Bank         \$10.00         09/29/2022           Amalgamated Bank         \$10.25         10/25/2022           Amalgamated Bank         \$10.25         11/23/2022           Amalgamated Bank         \$25.25         11/23/2022           Amalgamated Bank         \$10.00         01/26/2023           Amalgamated Bank         \$10.00         02/23/2023           Amalgamated Bank         \$10.00         03/23/2023           Amalgamated Bank         \$10.00         04/24/2023           Amalgamated Bank         \$10.00         06/24/2023           Amalgamated Bank         \$10.00         06/24/2023           Amalgamated Bank         \$10.00         06/24/2023           Amalgamated Bank         \$10.00         06/26/2023           Amalgamated Bank         \$10.00         07/24/2023           Amalgamated Bank         \$10.00         09/26/2023           Amalgamated Bank         \$10.00         09/26/2023           Amalgamated Bank         \$10.00         10/27/2023           Amalgamated Bank         \$10.00         10/27/2023           Amalgamated Bank         \$10.00         10/27/2023           Evundraising Connections         \$6.50         06/06/2022           er-undraising Connect                                                                                                                              | Amalgamated Bank                 | \$ 96.75              | 07/26/2022          |
| Amalgamated Bank         \$10.25         10/25/2022           Amalgamated Bank         \$10.25         11/23/2022           Amalgamated Bank         \$25.25         12/23/2022           Amalgamated Bank         \$10.00         01/26/203           Amalgamated Bank         \$10.00         02/23/2023           Amalgamated Bank         \$10.00         09/23/2023           Amalgamated Bank         \$10.00         04/24/2023           Amalgamated Bank         \$10.00         06/24/2023           Amalgamated Bank         \$10.00         08/26/2023           Amalgamated Bank         \$10.00         09/24/2023           Amalgamated Bank         \$10.00         09/26/2023           Amalgamated Bank         \$10.00         10/27/2023           Amalgamated Bank         \$10.00         11/29/2023           Areity Gonnections         \$10.00         11/29/2023           eFundraising Connections         \$45.00         06/02/2022           Fundraising Connect                                                                                                                              | Amalgamated Bank                 | \$ 10.00              | 08/26/2022          |
| Amalgamated Bank         \$10.25         11/23/2022           Amalgamated Bank         \$25.55         12/23/2022           Amalgamated Bank         \$10.00         01/26/2023           Amalgamated Bank         \$10.00         02/23/2023           Amalgamated Bank         \$10.00         03/23/2023           Amalgamated Bank         \$10.00         06/24/2023           Amalgamated Bank         \$10.00         06/24/2023           Amalgamated Bank         \$10.00         06/24/2023           Amalgamated Bank         \$10.00         06/26/2023           Amalgamated Bank         \$10.00         06/26/2023           Amalgamated Bank         \$10.00         07/24/2023           Amalgamated Bank         \$10.00         09/26/2023           Amalgamated Bank         \$10.00         09/26/2023           Amalgamated Bank         \$10.00         11/27/2023           Amalgamated Bank         \$10.00         11/27/2023           Amalgamated Bank         \$10.00         11/27/2023           Fundraising Connections         \$6.00         06/20/2022           eFundraising Connections         \$1.00         \$1.17/2023           Perudraising Connections         \$1.20         \$6.06/2022           Eewer Le                                                                                                                            | Amalgamated Bank                 | \$ 10.00              | 09/29/2022          |
| Amalgamated Bank         \$ 12/23/2022           Amalgamated Bank         \$ 10.00         01/26/2023           Amalgamated Bank         \$ 10.00         02/23/2023           Amalgamated Bank         \$ 10.00         03/23/2023           Amalgamated Bank         \$ 10.00         04/24/2023           Amalgamated Bank         \$ 10.00         05/24/2023           Amalgamated Bank         \$ 10.00         06/26/2023           Amalgamated Bank         \$ 10.00         06/26/2023           Amalgamated Bank         \$ 10.00         07/24/2023           Amalgamated Bank         \$ 10.00         09/26/2023           Amalgamated Bank         \$ 10.00         10/27/2023           Amalgamated Bank         \$ 10.00         11/29/2023           efundraising Connections         \$ 5 7.00         06/06/2022           efundraising Connections         \$ 5 7.00         06/06/2022           efundraising Connections         \$ 5 7.00         06/06/2022           evendraising Connections         \$ 1,283.00         06/06/2022                                                                                                                          | Amalgamated Bank                 | \$ 10.25              | 10/25/2022          |
| Amalgamated Bank         \$10.00         01/26/2023           Amalgamated Bank         \$10.00         02/23/2023           Amalgamated Bank         \$10.00         03/23/2023           Amalgamated Bank         \$10.00         04/24/2023           Amalgamated Bank         \$10.00         05/24/2023           Amalgamated Bank         \$10.00         06/26/2023           Amalgamated Bank         \$10.00         07/24/2023           Amalgamated Bank         \$10.00         08/26/2023           Amalgamated Bank         \$10.00         08/26/2023           Amalgamated Bank         \$10.00         09/26/2023           Amalgamated Bank         \$10.00         09/26/2023           Amalgamated Bank         \$10.00         10/27/2023           Amalgamated Bank         \$10.00         10/27/2023           efundraising Connections         \$10.00         11/29/2023           efundraising Connections         \$5225.30         06/02/2022           efundraising Connections         \$450.30         06/10/2022           efundraising Connections         \$450.30         06/14/2022           Pacer Mane         Amount of Expenditure         \$1,287.35         05/24/2022           Beaver Legal Corporation         \$1,243.50                                                                                                              | Amalgamated Bank                 | \$ 10.25              | 11/23/2022          |
| Amalgamated Bank         \$10.00         02/23/2023           Amalgamated Bank         \$10.00         03/23/2023           Amalgamated Bank         \$10.00         05/24/2023           Amalgamated Bank         \$10.00         05/24/2023           Amalgamated Bank         \$10.00         06/26/2023           Amalgamated Bank         \$10.00         07/24/2023           Amalgamated Bank         \$10.00         08/26/2023           Amalgamated Bank         \$10.00         09/26/2023           Amalgamated Bank         \$10.00         09/26/2023           Amalgamated Bank         \$10.00         09/26/2023           Amalgamated Bank         \$10.00         10/27/2033           Amalgamated Bank         \$10.00         10/27/2023           Amalgamated Bank         \$10.00         10/27/2023           Afficial Sing Connections         \$10.00         11/29/2023           eFundraising Connections         \$67.80         06/06/2022           eFundraising Connections         \$450.30         06/02/2022           eFundraising Connections         \$1,187.39         10/2022           Percentage or Total Expenditure         \$1,243.50         06/14/2022           Beaver Legal Corporation         \$1,243.50         05/24/2022 </td <td>Amalgamated Bank</td> <td>\$ 25.25</td> <td>12/23/2022</td>                                 | Amalgamated Bank                 | \$ 25.25              | 12/23/2022          |
| Amalgamated Bank         \$ 10.00         03/23/2023           Amalgamated Bank         \$ 10.00         04/24/2023           Amalgamated Bank         \$ 10.00         05/24/2023           Amalgamated Bank         \$ 10.00         06/26/2023           Amalgamated Bank         \$ 10.00         06/26/2023           Amalgamated Bank         \$ 10.00         07/24/2023           Amalgamated Bank         \$ 10.00         09/26/2023           Amalgamated Bank         \$ 10.00         09/26/2023           Amalgamated Bank         \$ 10.00         10/27/2023           Amalgamated Bank         \$ 10.00         10/27/2023           Feundraising Connections         \$ 10.00         11/29/2023           eFundraising Connections         \$ 225.30         06/02/2022           eFundraising Connections         \$ 450.30         06/14/2022           eFundraising Connections         \$ 1,187.39         06/14/2022           Pace Paudraising Connections         \$ 1,243.50         06/14/2022           Beaver Legal Corporation                                                                                               | Amalgamated Bank                 | \$ 10.00              | 01/26/2023          |
| Amalgamated Bank         \$10.00         04/24/2023           Amalgamated Bank         \$10.00         05/24/2023           Amalgamated Bank         \$10.00         06/26/2023           Amalgamated Bank         \$10.00         07/24/2023           Amalgamated Bank         \$10.00         08/26/2023           Amalgamated Bank         \$10.00         09/26/2023           Amalgamated Bank         \$10.00         10/27/2023           Amalgamated Bank         \$10.00         10/27/2023           Feundraising Connections         \$10.00         11/29/2023           eFundraising Connections         \$67.80         06/02/2022           eFundraising Connections         \$67.80         06/06/2022           eFundraising Connections         \$450.30         06/14/2022           eFundraising Connections         \$450.30         06/14/2022           eFundraising Connections         \$1,187.39         06/06/2022           eFundraising Connections         \$1,187.39         06/06/2022           eFundraising Connections         \$1,283.30         06/14/2022           evaluation         \$1,283.30         06/14/2022           Pace Undraising Connections         \$1,283.30         06/14/2022           Beaver Legal Corporation         \$1,24                                                                                           | Amalgamated Bank                 | \$ 10.00              | 02/23/2023          |
| Amalgamated Bank         \$ 10.00         05/24/2023           Amalgamated Bank         \$ 10.00         06/26/2023           Amalgamated Bank         \$ 10.00         07/24/2023           Amalgamated Bank         \$ 10.00         08/26/2023           Amalgamated Bank         \$ 10.00         08/26/2023           Amalgamated Bank         \$ 10.00         10/27/2023           Amalgamated Bank         \$ 10.00         10/27/2023           Amalgamated Bank         \$ 10.00         10/27/2023           eFundraising Connections         \$ 10.00         11/29/2023           eFundraising Connections         \$ 57.80         06/02/2022           eFundraising Connections         \$ 57.80         06/06/2022           eFundraising Connections         \$ 57.80         06/06/2022           eFundraising Connections         \$ 57.80         06/06/2022           eFundraising Connections         \$ \$ 57.80         06/14/2022           Percentage or Total Expenditures         \$ 1,187.39         06/14/2022           Beaver Legal Cor                                                                               | Amalgamated Bank                 | \$ 10.00              | 03/23/2023          |
| Amalgamated Bank         \$10.00         06/26/2023           Amalgamated Bank         \$10.00         07/24/2023           Amalgamated Bank         \$10.00         08/26/2023           Amalgamated Bank         \$10.00         09/26/2023           Amalgamated Bank         \$10.00         10/27/2023           Amalgamated Bank         \$10.00         11/29/2023           Amalgamated Bank         \$10.00         11/29/2023           eFundraising Connections         \$225.30         06/02/2022           eFundraising Connections         \$67.80         06/06/2022           eFundraising Connections         \$450.30         06/14/2022           eFundraising Connections         \$450.30         06/14/2022           eFundraising Connections         \$450.30         06/14/2022           eFundraising Connections         \$450.30         06/14/2022           eFundraising Connections         \$1,187.39         06/14/2022           eVendraising Connections         \$1,187.39         06/14/2022           eFundraising Connections         \$1,187.39         06/14/2022           Paver Legal Corporation         \$1,243.50         06/14/2022           Beaver Legal Corporation         \$1,243.50         05/24/2022           Beaver Legal Corporation </td <td>Amalgamated Bank</td> <td>\$ 10.00</td> <td>04/24/2023</td>                | Amalgamated Bank                 | \$ 10.00              | 04/24/2023          |
| Amalgamated Bank         \$10.00         07/24/2023           Amalgamated Bank         \$10.00         08/26/2023           Amalgamated Bank         \$10.00         09/26/2023           Amalgamated Bank         \$10.00         10/27/2023           Amalgamated Bank         \$10.00         10/27/2023           Amalgamated Bank         \$10.00         11/29/2023           Efundraising Connections         \$225.30         06/02/2022           eFundraising Connections         \$67.80         06/06/2022           eFundraising Connections         \$450.30         06/14/2022           Evendraising Connections         \$450.30         06/14/2022           Evendraising Connections         \$450.30         06/14/2022           Evendraising Connections         \$450.30         06/14/2022           Evendraising Connections         \$1,187.39         06/14/2022           Evendraising Connections         \$1,245.50         05/24/2022           Evendraising Connections         \$1,243.50         05/24/2022           Beaver Legal Corporation         \$1,243.50         05/24/2022           Beaver Legal Corporation         \$1,819.00         09/12/2022           Beaver Legal Corporati                                                                                                                                                    | Amalgamated Bank                 | \$ 10.00              | 05/24/2023          |
| Amalgamated Bank         \$ 10.00         08/26/2023           Amalgamated Bank         \$ 10.00         09/26/2023           Amalgamated Bank         \$ 10.00         10/27/2023           Amalgamated Bank         \$ 10.00         11/29/2023           Amalgamated Bank         \$ 10.00         11/29/2023           eFundraising Connections         \$ 225.30         06/02/2022           eFundraising Connections         \$ 450.30         06/02/2022           eFundraising Connections         \$ 450.30         06/14/2022           Percentage or Total Expenditures         \$ 5.33         06/14/2022           Percentage Corporation         \$ 1,243.50         05/24/2022           Beaver Legal Corporation         \$ 1,243.50         05/24/2022           Beaver Legal Corporation         \$ 1,220.00         06/14/2022           Beaver Legal Corporation         \$ 5.19.00         10/29/2022           Beaver Legal Corporation         \$ 5.68.40         11/30/2022 <tr< td=""><td>Amalgamated Bank</td><td>\$ 10.00</td><td>06/26/2023</td></tr<> | Amalgamated Bank                 | \$ 10.00              | 06/26/2023          |
| Amalgamated Bank         \$ 10.00         99/26/2023           Amalgamated Bank         \$ 10.00         10/27/2023           Amalgamated Bank         \$ 10.00         11/29/2023           eFundraising Connections         \$ 225.30         06/02/2022           eFundraising Connections         \$ 67.80         06/06/2022           eFundraising Connections         \$ 450.30         06/14/2022           Evendraising Connections         \$ 450.30         06/14/2022           Evendraising Connections         \$ 450.30         06/14/2022           Evendraising Connections         \$ 450.30         06/14/2022           Percentage or Total Expenditures         \$ 1,187.39         V           Consultant         Percentage or Total Expenditures         Date of Expenditure           Payee Name         Amount of Expenditure         Date of Expenditure           Beaver Legal Corporation         \$ 1,243.50         05/24/2022           Beaver Legal Corporation         \$ 1,819.00         09/12/2022           Beaver Legal Corporation         \$ 54.00         10/29/2022           Beaver Legal Corporation         \$ 54.60         11/30/2022           Beaver Legal Corporation                                                                                                                                                            | Amalgamated Bank                 | \$ 10.00              | 07/24/2023          |
| Amalgamated Bank         \$ 10.00         10/27/2023           Amalgamated Bank         \$ 10.00         11/29/2023           eFundraising Connections         \$ 225.30         06/02/2022           eFundraising Connections         \$ 67.80         06/06/2022           eFundraising Connections         \$ 450.30         06/14/2022           Subtotal         \$ 1,187.39           Percentage or Total Expenditures         15.33%           Consultant           Payee Name         Amount of Expenditure         Date of Expenditure           Beaver Legal Corporation         \$ 1,243.50         05/24/2022           Beaver Legal Corporation         \$ 1,220.00         06/14/2022           Beaver Legal Corporation         \$ 1,819.00         09/12/2022           Beaver Legal Corporation         \$ 403.00         10/29/2022           Beaver Legal Corporation         \$ 519.00         10/29/2022           Beaver Legal Corporation         \$ 568.40         11/30/2022           Beaver Legal Corporation         \$ 546.00         12/05/2023           Beaver Legal Corporation         \$ 546.00         12/05/2023           Beaver Legal Corporation         \$ 572.50         12/10/2023           Beaver Legal Corporation                                                                                                                    | Amalgamated Bank                 | \$ 10.00              | 08/26/2023          |
| Amalgamated Bank         \$ 10.00         11/29/2023           eFundraising Connections         \$ 225.30         06/02/2022           eFundraising Connections         \$ 67.80         06/06/2022           eFundraising Connections         \$ 450.30         06/14/2022           Subtotal         \$ 1,187.39           Consultant         Date of Expenditures           Payee Name         Amount of Expenditure         Date of Expenditure           Beaver Legal Corporation         \$ 1,243.50         05/24/2022           Beaver Legal Corporation         \$ 1,343.50         05/24/2022           Beaver Legal Corporation         \$ 1,819.00         09/12/2022           Beaver Legal Corporation         \$ 403.00         10/29/2022           Beaver Legal Corporation         \$ 519.00         10/29/2022           Beaver Legal Corporation         \$ 5519.00         10/29/2022           Beaver Legal Corporation         \$ 54.60         12/05/2023           Beaver Legal Corporation         \$ 54.60         12/05/2023           Beaver Legal Corporation         \$ 559.00         12/10/2023           Beaver Legal Corporation         \$ 6,559.00         12/10/2023           Beaver Legal Corporation         \$ 6,559.00                                                                                                                   | Amalgamated Bank                 | \$ 10.00              | 09/26/2023          |
| eFundraising Connections         \$ 225,30         06/02/2022           eFundraising Connections         \$ 67,80         06/06/2022           eFundraising Connections         \$ 450,30         06/14/2022           Subtotal \$1,187.39           Percentage or Total Expenditures         15.33%           Consultant           Payee Name         Amount of Expenditure         Date of Expenditure           Beaver Legal Corporation         \$ 1,243.50         05/24/2022           Beaver Legal Corporation         \$ 1,122.00         06/14/2022           Beaver Legal Corporation         \$ 1,819.00         09/12/2022           Beaver Legal Corporation         \$ 403.00         10/29/2022           Beaver Legal Corporation         \$ 519.00         10/29/2022           Beaver Legal Corporation         \$ 668.40         11/30/2022           Beaver Legal Corporation         \$ 54.60         12/05/2023           Beaver Legal Corporation         \$ 729.50         12/10/2023           Beaver Legal Corporation         \$ 6,559.00         12/10/2023                                                                                                                                                                                                                                                                                             | Amalgamated Bank                 | \$ 10.00              | 10/27/2023          |
| eFundraising Connections         \$ 67.80         06/06/2022           eFundraising Connections         \$ 450.30         06/14/2022           Subtotal \$1,187.39           Percentage or Total Expenditures         15.33%           Consultant           Payee Name         Amount of Expenditure         Date of Expenditure           Beaver Legal Corporation         \$ 1,243.50         05/24/2022           Beaver Legal Corporation         \$ 1,122.00         06/14/2022           Beaver Legal Corporation         \$ 1,819.00         09/12/2022           Beaver Legal Corporation         \$ 403.00         10/29/2022           Beaver Legal Corporation         \$ 519.00         10/29/2022           Beaver Legal Corporation         \$ 668.40         11/30/2022           Beaver Legal Corporation         \$ 54.60         12/05/2023           Beaver Legal Corporation         \$ 7729.50         12/10/2023           Beaver Legal Corporation         \$ 7729.50         12/10/2023           Beaver Legal Corporation         \$ 6,559.00           Percentage or Total Expenditures         84.67%                                                                                                                                                                                                                                                    | Amalgamated Bank                 | \$ 10.00              | 11/29/2023          |
| EFUNDITAINING CONNECTIONS         \$ 450.30         06/14/2022           Subtotal Subtotal Subtotal \$1,187.39         Fercentage or Total Expenditures         15.33%           Consultant         Amount of Expenditure         Date of Expenditure           Payee Name         Amount of Expenditure         Date of Expenditure           Beaver Legal Corporation         \$1,243.50         05/24/2022         05/24/2022           Beaver Legal Corporation         \$1,819.00         09/12/2022         08/12/2022         Beaver Legal Corporation         \$ 403.00         10/29/2022         Beaver Legal Corporation         \$ 519.00         10/29/2022         Beaver Legal Corporation         \$ 519.00         11/30/2022         Beaver Legal Corporation         \$ 54.60         12/05/2023         Beaver Legal Corporation         \$ 55.60         12/10/2023         Beaver Legal C                                                                                                                                                                                                                                                      | eFundraising Connections         | \$ 225.30             | 06/02/2022          |
| Subtotal         \$ 1,187.39           Percentage or Total Expenditures         15.33%           Consultant           Payee Name         Amount of Expenditure         Date of Expenditure           Beaver Legal Corporation         \$ 1,243.50         05/24/2022           Beaver Legal Corporation         \$ 1,122.00         06/14/2022           Beaver Legal Corporation         \$ 1,819.00         09/12/2022           Beaver Legal Corporation         \$ 403.00         10/29/2022           Beaver Legal Corporation         \$ 519.00         10/29/2022           Beaver Legal Corporation         \$ 668.40         11/30/2022           Beaver Legal Corporation         \$ 54.60         12/05/2023           Beaver Legal Corporation         \$ 729.50         12/10/2023           Beaver Legal Corporation         \$ 6,559.00         Percentage or Total Expenditures         84.67%                                                                                                                                                                                                                                                                                                                                                                                                                                                                      | eFundraising Connections         | \$ 67.80              | 06/06/2022          |
| Percentage or Total Expenditures         15.33%           Consultant         Amount of Expenditure           Payee Name         Amount of Expenditure           Beaver Legal Corporation         \$1,243.50         05/24/2022           Beaver Legal Corporation         \$1,122.00         06/14/2022           Beaver Legal Corporation         \$1,819.00         09/12/2022           Beaver Legal Corporation         \$403.00         10/29/2022           Beaver Legal Corporation         \$519.00         10/29/2022           Beaver Legal Corporation         \$668.40         11/30/2022           Beaver Legal Corporation         \$729.50         12/05/2023           Beaver Legal Corporation         \$729.50         12/10/2023           Beaver Legal Corporation         \$729.50         12/10/2023                                                                                                                                                                                                                                                                                                                                                                                                                                                                                                                                                          | eFundraising Connections         | \$ 450.30             | 06/14/2022          |
| Consultant         Amount of Expenditure         Date of Expenditure           Beaver Legal Corporation         \$ 1,243.50         05/24/2022           Beaver Legal Corporation         \$ 1,122.00         06/14/2022           Beaver Legal Corporation         \$ 1,819.00         09/12/2022           Beaver Legal Corporation         \$ 403.00         10/29/2022           Beaver Legal Corporation         \$ 519.00         10/29/2022           Beaver Legal Corporation         \$ 668.40         11/30/2022           Beaver Legal Corporation         \$ 54.60         12/05/2023           Beaver Legal Corporation         \$ 729.50         12/10/2023           Beaver Legal Corporation         \$ 84.67%         4 66.559.00                                                                                                                                                                                                                                                                                                                                                                                                                                                                                                                                                                                                                                  | Subtota                          | \$ 1,187.39           |                     |
| Payee Name         Amount of Expenditure         Date of Expenditure           Beaver Legal Corporation         \$ 1,243.50         05/24/2022           Beaver Legal Corporation         \$ 1,122.00         06/14/2022           Beaver Legal Corporation         \$ 1,819.00         09/12/2022           Beaver Legal Corporation         \$ 403.00         10/29/2022           Beaver Legal Corporation         \$ 519.00         10/29/2022           Beaver Legal Corporation         \$ 668.40         11/30/2022           Beaver Legal Corporation         \$ 54.60         12/05/2023           Beaver Legal Corporation         \$ 729.50         12/10/2023           Beaver Legal Corporation         \$ 66,559.00         Percentage or Total Expenditures         84.67%                                                                                                                                                                                                                                                                                                                                                                                                                                                                                                                                                                                           | Percentage or Total Expenditure: | s 15.33%              |                     |
| Beaver Legal Corporation       \$1,243.50       05/24/2022         Beaver Legal Corporation       \$1,122.00       06/14/2022         Beaver Legal Corporation       \$1,819.00       09/12/2022         Beaver Legal Corporation       \$403.00       10/29/2022         Beaver Legal Corporation       \$519.00       10/29/2022         Beaver Legal Corporation       \$668.40       11/30/2022         Beaver Legal Corporation       \$54.60       12/05/2023         Beaver Legal Corporation       \$729.50       12/10/2023         Subtotal       \$6,559.00         Percentage or Total Expenditures       84.67%                                                                                                                                                                                                                                                                                                                                                                                                                                                                                                                                                                                                                                                                                                                                                        | Consultant                       |                       |                     |
| Beaver Legal Corporation         \$ 1,122.00         06/14/2022           Beaver Legal Corporation         \$ 1,819.00         09/12/2022           Beaver Legal Corporation         \$ 403.00         10/29/2022           Beaver Legal Corporation         \$ 519.00         10/29/2022           Beaver Legal Corporation         \$ 668.40         11/30/2022           Beaver Legal Corporation         \$ 54.60         12/05/2023           Beaver Legal Corporation         \$ 7729.50         12/10/2023           Beaver Legal Corporation         \$ 6,559.00         Percentage or Total Expenditures         84.67%                                                                                                                                                                                                                                                                                                                                                                                                                                                                                                                                                                                                                                                                                                                                                    | Payee Name                       | Amount of Expenditure | Date of Expenditure |
| Beaver Legal Corporation         \$ 1,819.00         09/12/2022           Beaver Legal Corporation         \$ 403.00         10/29/2022           Beaver Legal Corporation         \$ 519.00         10/29/2022           Beaver Legal Corporation         \$ 668.40         11/30/2022           Beaver Legal Corporation         \$ 54.60         12/05/2023           Beaver Legal Corporation         \$ 729.50         12/10/2023           Subtotal         \$ 6,559.00         Percentage or Total Expenditures         84.67%                                                                                                                                                                                                                                                                                                                                                                                                                                                                                                                                                                                                                                                                                                                                                                                                                                               | Beaver Legal Corporation         | \$ 1,243.50           | 05/24/2022          |
| Beaver Legal Corporation         \$ 403.00         10/29/2022           Beaver Legal Corporation         \$ 519.00         10/29/2022           Beaver Legal Corporation         \$ 668.40         11/30/2022           Beaver Legal Corporation         \$ 54.60         12/05/2023           Beaver Legal Corporation         \$ 729.50         12/10/2023           Subtotal         \$ 6,559.00         Percentage or Total Expenditures         84.67%                                                                                                                                                                                                                                                                                                                                                                                                                                                                                                                                                                                                                                                                                                                                                                                                                                                                                                                         | Beaver Legal Corporation         | \$ 1,122.00           | 06/14/2022          |
| Beaver Legal Corporation         \$ 519.00         10/29/2022           Beaver Legal Corporation         \$ 668.40         11/30/2022           Beaver Legal Corporation         \$ 54.60         12/05/2023           Beaver Legal Corporation         \$ 729.50         12/10/2023           Subtotal         \$ 6,559.00           Percentage or Total Expenditures         84.67%                                                                                                                                                                                                                                                                                                                                                                                                                                                                                                                                                                                                                                                                                                                                                                                                                                                                                                                                                                                               | Beaver Legal Corporation         | \$ 1,819.00           | 09/12/2022          |
| Beaver Legal Corporation         \$ 668.40         11/30/2022           Beaver Legal Corporation         \$ 54.60         12/05/2023           Beaver Legal Corporation         \$ 729.50         12/10/2023           Subtotal         \$ 6,559.00           Percentage or Total Expenditures         84.67%                                                                                                                                                                                                                                                                                                                                                                                                                                                                                                                                                                                                                                                                                                                                                                                                                                                                                                                                                                                                                                                                       | Beaver Legal Corporation         | \$ 403.00             | 10/29/2022          |
| Beaver Legal Corporation         \$ 54.60         12/05/2023           Beaver Legal Corporation         \$ 729.50         12/10/2023           Subtotal         \$ 6,559.00           Percentage or Total Expenditures         84.67%                                                                                                                                                                                                                                                                                                                                                                                                                                                                                                                                                                                                                                                                                                                                                                                                                                                                                                                                                                                                                                                                                                                                               | Beaver Legal Corporation         | \$ 519.00             | 10/29/2022          |
| Beaver Legal Corporation         \$ 729.50         12/10/2023           Subtotal         \$ 6,559.00           Percentage or Total Expenditures         84.67%                                                                                                                                                                                                                                                                                                                                                                                                                                                                                                                                                                                                                                                                                                                                                                                                                                                                                                                                                                                                                                                                                                                                                                                                                      | Beaver Legal Corporation         | \$ 668.40             | 11/30/2022          |
| Subtotal \$ 6,559.00 Percentage or Total Expenditures 84.67%                                                                                                                                                                                                                                                                                                                                                                                                                                                                                                                                                                                                                                                                                                                                                                                                                                                                                                                                                                                                                                                                                                                                                                                                                                                                                                                        | Beaver Legal Corporation         | \$ 54.60              | 12/05/2023          |
| Percentage or Total Expenditures 84.67%                                                                                                                                                                                                                                                                                                                                                                                                                                                                                                                                                                                                                                                                                                                                                                                                                                                                                                                                                                                                                                                                                                                                                                                                                                                                                                                                             | Beaver Legal Corporation         | \$ 729.50             | 12/10/2023          |
|                                                                                                                                                                                                                                                                                                                                                                                                                                                                                                                                                                                                                                                                                                                                                                                                                                                                                                                                                                                                                                                                                                                                                                                                                                                                                                                                                                                     | Subtota                          | \$ 6,559.00           |                     |
| Total \$ 7,746.39                                                                                                                                                                                                                                                                                                                                                                                                                                                                                                                                                                                                                                                                                                                                                                                                                                                                                                                                                                                                                                                                                                                                                                                                                                                                                                                                                                   | Percentage or Total Expenditure: | s 84.67%              |                     |
|                                                                                                                                                                                                                                                                                                                                                                                                                                                                                                                                                                                                                                                                                                                                                                                                                                                                                                                                                                                                                                                                                                                                                                                                                                                                                                                                                                                     | Tota                             | \$ 7,746.39           |                     |

| DCCSA IEC, No Office               |                       |                     |
|------------------------------------|-----------------------|---------------------|
| Independent Expenditures           | 1                     | ,                   |
| Payee Name                         | Amount of Expenditure | Date of Expenditure |
| At Scale                           | \$ 59,598.40          | 06/15/2022          |
| At Scale                           | \$ 59,598.41          | 06/15/2022          |
| Balduzzi Group, Inc.               | \$ 5,880.00           | 06/03/2022          |
| Balduzzi Group, Inc.               | \$ 35,660.00          | 06/03/2022          |
| Balduzzi Group, Inc.               | \$ 40,304.00          | 06/03/2022          |
| Balduzzi Group, Inc.               | \$ 40,304.00          | 06/03/2022          |
| Balduzzi Group, Inc.               | \$ 5,380.00           | 06/27/2022          |
| Chism Strategies LLC               | \$ 4,170.45           | 05/24/2022          |
| Chism Strategies LLC               | \$ 3,982.35           | 06/06/2022          |
| InFocus Campaigns                  | \$ 3,487.87           | 06/06/2022          |
| InFocus Campaigns                  | \$ 1,164.76           | 06/27/2022          |
| InFocus Campaigns                  | \$ 1,244.14           | 06/27/2022          |
| InFocus Campaigns                  | \$ 2,063.11           | 06/27/2022          |
| InFocus Campaigns                  | \$ 2,014.83           | 10/31/2022          |
| InFocus Campaigns                  | \$ 2,046.89           | 10/31/2022          |
| InFocus Campaigns                  | \$ 461.30             | 11/30/2022          |
| InFocus Campaigns                  | \$ 866.82             | 11/30/2022          |
| PACE Education Strategies Advocacy | \$ 10,000.00          | 06/06/2022          |
| PACE Education Strategies Advocacy | \$ 10,000.00          | 06/06/2022          |
| PACE Education Strategies Advocacy | \$ 10,000.00          | 06/06/2022          |
| Panache Strategies LLC             | \$ 25,000.00          | 05/18/2022          |
| Panache Strategies LLC             | \$ 50,000.00          | 05/18/2022          |
| Panache Strategies LLC             | \$ 50,000.00          | 05/18/2022          |
| Promusuns Inc.                     | \$ 151.95             | 10/31/2022          |
| Promusuns Inc.                     | \$ 180.15             | 10/31/2022          |
| Subtotal                           | \$ 423,559.43         |                     |
| Percentage or Total Expenditures   | 100.00%               |                     |
| Total                              | \$ 423,559.43         |                     |