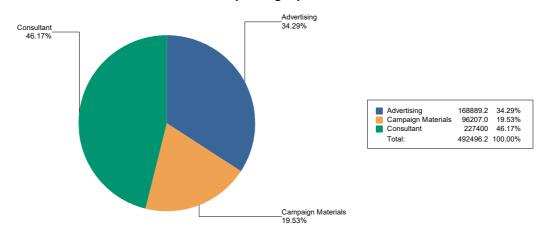

### **General Operating Expenditures**

| Purpose    | Total Expenditures |
|------------|--------------------|
| Bank Fees  | \$1,187.39         |
| Consultant | \$6,559.00         |
| Total      | \$ 7,746.39        |