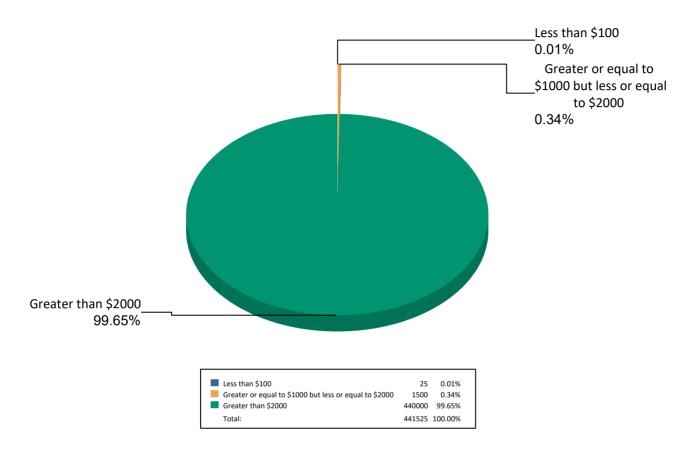

2023 Biennial Report - Independent Expenditure Committee by Denomination

Summary of Contributions by amount for DCCSA IEC, No Office

| DCCSA IEC, No Office                                   |               |                     |                 |
|--------------------------------------------------------|---------------|---------------------|-----------------|
| Less than \$100                                        |               |                     |                 |
| Contributor's Name                                     | Amount        | Type of Contributor | Date of Receipt |
| Donna Stenback                                         | \$ 25.00      | Individual          | 11/08/2023      |
| Percentage of Total Contribution                       | 0.01%         |                     |                 |
| Subtotal                                               | \$25.00       |                     |                 |
| DCCSA IEC, No Office                                   |               |                     |                 |
| Greater or equal to \$1000 but less or equal to \$2000 |               |                     |                 |
| Contributor's Name                                     | Amount        | Type of Contributor | Date of Receipt |
| Jolene Sloter                                          | \$ 1,500.00   | Individual          | 05/31/2022      |
| Percentage of Total Contribution                       | 0.34%         |                     |                 |
| Subtotal                                               | \$1,500.00    |                     |                 |
| DCCSA IEC, No Office                                   |               |                     |                 |
| Greater than \$2000                                    |               |                     |                 |
| Contributor's Name                                     | Amount        | Type of Contributor | Date of Receipt |
| Andrew Klingenstein                                    | \$ 5,000.00   | Individual          | 05/27/2022      |
| DC Charter School Action                               | \$ 200,000.00 | Corporation         | 05/18/2022      |
| DC Charter School Action                               | \$ 100,000.00 | Corporation         | 05/20/2022      |
| DC Charter School Action                               | \$ 115,000.00 | Corporation         | 06/14/2022      |
| DC Charter School Action                               | \$ 10,000.00  | Corporation         | 11/21/2022      |
| Katherine Bradley                                      | \$ 10,000.00  | Individual          | 06/06/2022      |
| Percentage of Total Contribution                       | 99.65%        |                     |                 |
| Subtotal                                               | \$440,000.00  |                     |                 |
| Total                                                  | 100.00%       |                     |                 |