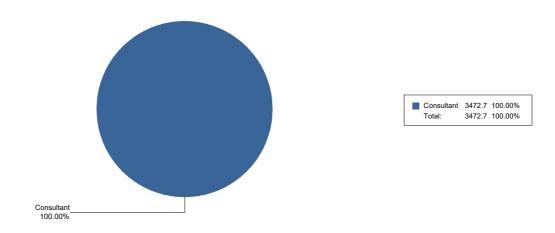

### **General Operating Expenditures**

| Purpose    | Total Expenditures |
|------------|--------------------|
| Bank Fees  | \$1,187.39         |
| Consultant | \$6,559.00         |
| Total      | \$ 7,746.39        |