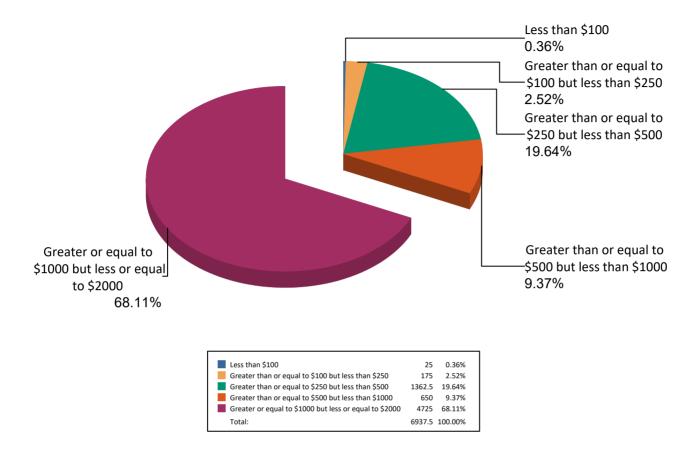

# 2023 Biennial Report - Independent Expenditure Committee by Denomination

Summary of Contributions by amount for Building Victories IEC, No Office

| Building Victories IEC, No Office                   |            |                     |                 |
|-----------------------------------------------------|------------|---------------------|-----------------|
| Less than \$100                                     |            |                     |                 |
| Contributor's Name                                  | Amount     | Type of Contributor | Date of Receipt |
| ABC of Metro Washington                             | \$ 25.00   | Corporation         | 06/13/2023      |
| Percentage of Total Contribution                    | 0.36%      |                     |                 |
| Subtotal                                            | \$25.00    |                     |                 |
| Building Victories IEC, No Office                   |            |                     |                 |
| Greater than or equal to \$100 but less than \$250  |            |                     |                 |
| Contributor's Name                                  | Amount     | Type of Contributor | Date of Receipt |
| ABC of Metro Washington                             | \$ 175.00  | Corporation         | 05/09/2023      |
| Percentage of Total Contribution                    | 2.52%      |                     |                 |
| Subtotal                                            | \$175.00   |                     |                 |
| Building Victories IEC, No Office                   |            |                     |                 |
| Greater than or equal to \$250 but less than \$500  |            |                     |                 |
| Contributor's Name                                  | Amount     | Type of Contributor | Date of Receipt |
| ABC of Metro Washington                             | \$ 450.00  | Corporation         | 01/20/2023      |
| ABC of Metro Washington                             | \$ 300.00  | Corporation         | 03/07/2023      |
| ABC of Metro Washington                             | \$ 325.00  | Corporation         | 04/10/2023      |
| ABC of Metro Washington                             | \$ 287.50  | Corporation         | 10/31/2023      |
| Percentage of Total Contribution                    | 19.64%     |                     |                 |
| Subtotal                                            | \$1,362.50 |                     |                 |
| Building Victories IEC, No Office                   |            |                     |                 |
| Greater than or equal to \$500 but less than \$1000 |            |                     |                 |
| Contributor's Name                                  | Amount     | Type of Contributor | Date of Receipt |
| ABC of Metro Washington                             | \$ 650.00  | Corporation         | 02/07/2023      |
| Percentage of Total Contribution                    | 9.37%      |                     |                 |
| Subtotal                                            | \$650.00   |                     |                 |

### 2023 Biennial Report - Independent Expenditure Committee by Denomination

Summary of Contributions by amount for Building Victories IEC, No Office

| Building Victories IEC, No Office                      |             |                     |                 |
|--------------------------------------------------------|-------------|---------------------|-----------------|
| Greater or equal to \$1000 but less or equal to \$2000 |             |                     |                 |
| Contributor's Name                                     | Amount      | Type of Contributor | Date of Receipt |
| ABC of Metro Washington                                | \$ 1,350.00 | Corporation         | 11/22/2022      |
| ABC of Metro Washington                                | \$ 1,150.00 | Corporation         | 12/14/2022      |
| ABC of Metro Washington                                | \$ 1,125.00 | Corporation         | 11/30/2023      |
| ABC of Metro Washington                                | \$ 1,100.00 | Corporation         | 12/05/2023      |
| Percentage of Total Contribution                       | 68.11%      |                     |                 |
| Subtotal                                               | \$4,725.00  |                     |                 |
| Total                                                  | 100.00%     |                     |                 |