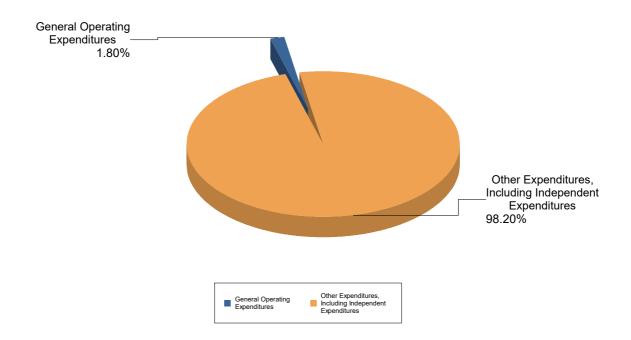

2023 Biennial Report - Independent Expenditure Committee Summary of Expenditures by Purpose for DCCSA IEC, No Office

#### Note: This Graph depicts the summary of the expenditures by purpose reported by DCCSA IEC, No Office

The expenditures are presented in percentage terms by General Operating Expenditures, Loan Repayments, Refunds of Contributions, Other Expenditures, and Offsets to Receipts

# Summary of Expenditures by Purpose for DCCSA IEC, No Office

| Purpose                                                | Total Expenditure |
|--------------------------------------------------------|-------------------|
| General Operating Expenditures                         | \$7,746.39        |
| Other Expenditures, Including Independent Expenditures | \$423,559.43      |
| Grand Total                                            | \$ 431,305.82     |