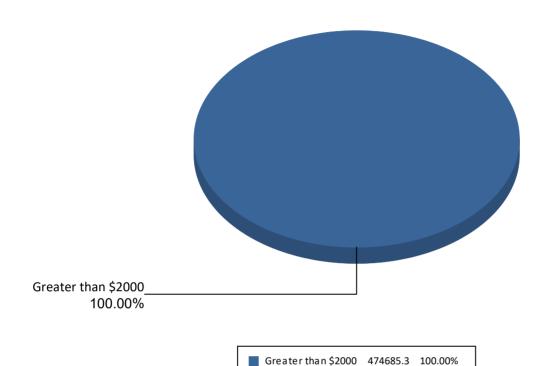

# 2023 Biennial Report - Independent Expenditure Committee by Denomination

Summary of Contributions by amount for Building Victories IEC, No Office

| Building Victories IEC, No Office                   |            |                     |                 |
|-----------------------------------------------------|------------|---------------------|-----------------|
| Less than \$100                                     |            |                     |                 |
| Contributor's Name                                  | Amount     | Type of Contributor | Date of Receipt |
| ABC of Metro Washington                             | \$ 25.00   | Corporation         | 06/13/2023      |
| Percentage of Total Contribution                    | 0.36%      |                     |                 |
| Subtotal                                            | \$25.00    |                     |                 |
| Building Victories IEC, No Office                   |            |                     |                 |
| Greater than or equal to \$100 but less than \$250  |            |                     |                 |
| Contributor's Name                                  | Amount     | Type of Contributor | Date of Receipt |
| ABC of Metro Washington                             | \$ 175.00  | Corporation         | 05/09/2023      |
| Percentage of Total Contribution                    | 2.52%      |                     |                 |
| Subtotal                                            | \$175.00   |                     |                 |
| Building Victories IEC, No Office                   |            |                     |                 |
| Greater than or equal to \$250 but less than \$500  |            |                     |                 |
| Contributor's Name                                  | Amount     | Type of Contributor | Date of Receipt |
| ABC of Metro Washington                             | \$ 450.00  | Corporation         | 01/20/2023      |
| ABC of Metro Washington                             | \$ 300.00  | Corporation         | 03/07/2023      |
| ABC of Metro Washington                             | \$ 325.00  | Corporation         | 04/10/2023      |
| ABC of Metro Washington                             | \$ 287.50  | Corporation         | 10/31/2023      |
| Percentage of Total Contribution                    | 19.64%     |                     |                 |
| Subtotal                                            | \$1,362.50 |                     |                 |
| Building Victories IEC, No Office                   |            |                     |                 |
| Greater than or equal to \$500 but less than \$1000 |            |                     |                 |
| Contributor's Name                                  | Amount     | Type of Contributor | Date of Receipt |
| ABC of Metro Washington                             | \$ 650.00  | Corporation         | 02/07/2023      |
| Percentage of Total Contribution                    | 9.37%      |                     |                 |
| Subtotal                                            | \$650.00   |                     |                 |

### 2023 Biennial Report - Independent Expenditure Committee by Denomination

Summary of Contributions by amount for Building Victories IEC, No Office

| Building Victories IEC, No Office                      |             |                     |                 |
|--------------------------------------------------------|-------------|---------------------|-----------------|
| Greater or equal to \$1000 but less or equal to \$2000 |             |                     |                 |
| Contributor's Name                                     | Amount      | Type of Contributor | Date of Receipt |
| ABC of Metro Washington                                | \$ 1,350.00 | Corporation         | 11/22/2022      |
| ABC of Metro Washington                                | \$ 1,150.00 | Corporation         | 12/14/2022      |
| ABC of Metro Washington                                | \$ 1,125.00 | Corporation         | 11/30/2023      |
| ABC of Metro Washington                                | \$ 1,100.00 | Corporation         | 12/05/2023      |
| Percentage of Total Contribution                       | 68.11%      |                     |                 |
| Subtotal                                               | \$4,725.00  |                     |                 |
| Total                                                  | 100.00%     |                     |                 |