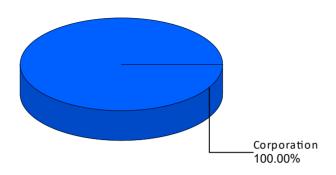

2023 Biennial Report - Independent Expenditure Committee by Donor Type

Summary of Contributions by Donor Type For Building Victories IEC, No Office

Corporation 6937.5 100.00% Total: 6937.5 100.00%

Note: This Graph depicts the summary of the contributions by donor categories reported by the Building Victories IEC, No Office Independent Expenditure Committee

The contributions are presented in percentage terms by donor categories, and may include each contribution received from Businesses, Corporations, Corporate Sponsored Political Action Committees, Individuals, Labor Sponsored Political Action Committees, and Partnerships. The summary may also note Other Receipts reported, such as Dividends, Interest, Refunds, and Rebates

# 2023 Biennial Report - Independent Expenditure Committee by Donor Type

Summary of Contributions by Donor Type For Building Victories IEC, No Office

| Building Victories IEC, No Office |             |                 |
|-----------------------------------|-------------|-----------------|
| Corporation                       |             |                 |
| Contributor's Name                | Amount      | Date of Receipt |
| ABC of Metro Washington           | \$ 1,350.00 | 11/22/2022      |
| ABC of Metro Washington           | \$ 1,150.00 | 12/14/2022      |
| ABC of Metro Washington           | \$ 450.00   | 01/20/2023      |
| ABC of Metro Washington           | \$ 650.00   | 02/07/2023      |
| ABC of Metro Washington           | \$ 300.00   | 03/07/2023      |
| ABC of Metro Washington           | \$ 325.00   | 04/10/2023      |
| ABC of Metro Washington           | \$ 175.00   | 05/09/2023      |
| ABC of Metro Washington           | \$ 25.00    | 06/13/2023      |
| ABC of Metro Washington           | \$ 287.50   | 10/31/2023      |
| ABC of Metro Washington           | \$ 1,125.00 | 11/30/2023      |
| ABC of Metro Washington           | \$ 1,100.00 | 12/05/2023      |
| Subtotal                          | \$ 6,937.50 |                 |
| Percentage of Total Contribution  | 100.00%     |                 |
| Total                             | \$6,937.50  |                 |