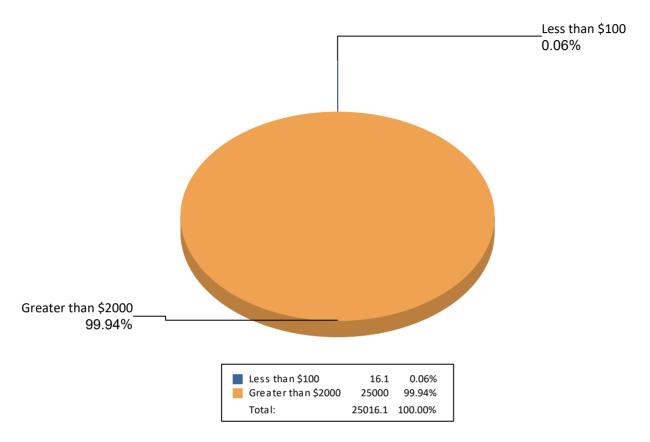

# 2023 Biennial Report - Independent Expenditure Committee by Denomination

Summary of Contributions by amount for Building Victories IEC, No Office

| Building Victories IEC, No Office                   |            |                     |                 |
|-----------------------------------------------------|------------|---------------------|-----------------|
| Less than \$100                                     |            |                     |                 |
| Contributor's Name                                  | Amount     | Type of Contributor | Date of Receipt |
| ABC of Metro Washington                             | \$ 25.00   | Corporation         | 06/13/2023      |
| Percentage of Total Contribution                    | 0.36%      |                     |                 |
| Subtotal                                            | \$25.00    |                     |                 |
| Building Victories IEC, No Office                   |            |                     |                 |
| Greater than or equal to \$100 but less than \$250  |            |                     |                 |
| Contributor's Name                                  | Amount     | Type of Contributor | Date of Receipt |
| ABC of Metro Washington                             | \$ 175.00  | Corporation         | 05/09/2023      |
| Percentage of Total Contribution                    | 2.52%      |                     |                 |
| Subtotal                                            | \$175.00   |                     |                 |
| Building Victories IEC, No Office                   |            |                     |                 |
| Greater than or equal to \$250 but less than \$500  |            |                     |                 |
| Contributor's Name                                  | Amount     | Type of Contributor | Date of Receipt |
| ABC of Metro Washington                             | \$ 450.00  | Corporation         | 01/20/2023      |
| ABC of Metro Washington                             | \$ 300.00  | Corporation         | 03/07/2023      |
| ABC of Metro Washington                             | \$ 325.00  | Corporation         | 04/10/2023      |
| ABC of Metro Washington                             | \$ 287.50  | Corporation         | 10/31/2023      |
| Percentage of Total Contribution                    | 19.64%     |                     |                 |
| Subtotal                                            | \$1,362.50 |                     |                 |
| Building Victories IEC, No Office                   |            |                     |                 |
| Greater than or equal to \$500 but less than \$1000 |            |                     |                 |
| Contributor's Name                                  | Amount     | Type of Contributor | Date of Receipt |
| ABC of Metro Washington                             | \$ 650.00  | Corporation         | 02/07/2023      |
| Percentage of Total Contribution                    | 9.37%      |                     |                 |
| Subtotal                                            | \$650.00   |                     |                 |

### 2023 Biennial Report - Independent Expenditure Committee by Denomination

Summary of Contributions by amount for Building Victories IEC, No Office

| Building Victories IEC, No Office                      |             |                     |                 |
|--------------------------------------------------------|-------------|---------------------|-----------------|
| Greater or equal to \$1000 but less or equal to \$2000 |             |                     |                 |
| Contributor's Name                                     | Amount      | Type of Contributor | Date of Receipt |
| ABC of Metro Washington                                | \$ 1,350.00 | Corporation         | 11/22/2022      |
| ABC of Metro Washington                                | \$ 1,150.00 | Corporation         | 12/14/2022      |
| ABC of Metro Washington                                | \$ 1,125.00 | Corporation         | 11/30/2023      |
| ABC of Metro Washington                                | \$ 1,100.00 | Corporation         | 12/05/2023      |
| Percentage of Total Contribution                       | 68.11%      |                     |                 |
| Subtotal                                               | \$4,725.00  |                     |                 |
| Total                                                  | 100.00%     |                     |                 |