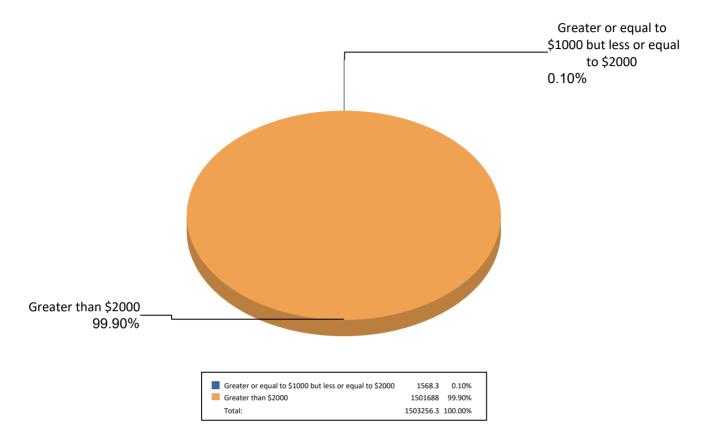

# 2023 Biennial Report - Independent Expenditure Committee by Denomination

Summary of Contributions by amount for Building Victories IEC, No Office

| Building Victories IEC, No Office                   |            |                     |                 |
|-----------------------------------------------------|------------|---------------------|-----------------|
| Less than \$100                                     |            |                     |                 |
| Contributor's Name                                  | Amount     | Type of Contributor | Date of Receipt |
| ABC of Metro Washington                             | \$ 25.00   | Corporation         | 06/13/2023      |
| Percentage of Total Contribution                    | 0.36%      |                     |                 |
| Subtotal                                            | \$25.00    |                     |                 |
| Building Victories IEC, No Office                   |            |                     |                 |
| Greater than or equal to \$100 but less than \$250  |            |                     |                 |
| Contributor's Name                                  | Amount     | Type of Contributor | Date of Receipt |
| ABC of Metro Washington                             | \$ 175.00  | Corporation         | 05/09/2023      |
| Percentage of Total Contribution                    | 2.52%      |                     |                 |
| Subtotal                                            | \$175.00   |                     |                 |
| Building Victories IEC, No Office                   |            |                     |                 |
| Greater than or equal to \$250 but less than \$500  |            |                     |                 |
| Contributor's Name                                  | Amount     | Type of Contributor | Date of Receipt |
| ABC of Metro Washington                             | \$ 450.00  | Corporation         | 01/20/2023      |
| ABC of Metro Washington                             | \$ 300.00  | Corporation         | 03/07/2023      |
| ABC of Metro Washington                             | \$ 325.00  | Corporation         | 04/10/2023      |
| ABC of Metro Washington                             | \$ 287.50  | Corporation         | 10/31/2023      |
| Percentage of Total Contribution                    | 19.64%     |                     |                 |
| Subtotal                                            | \$1,362.50 |                     |                 |
| Building Victories IEC, No Office                   |            |                     |                 |
| Greater than or equal to \$500 but less than \$1000 |            |                     |                 |
| Contributor's Name                                  | Amount     | Type of Contributor | Date of Receipt |
| ABC of Metro Washington                             | \$ 650.00  | Corporation         | 02/07/2023      |
| Percentage of Total Contribution                    | 9.37%      |                     |                 |
| Subtotal                                            | \$650.00   |                     |                 |

### 2023 Biennial Report - Independent Expenditure Committee by Denomination

Summary of Contributions by amount for Building Victories IEC, No Office

| Building Victories IEC, No Office                      |             |                     |                 |
|--------------------------------------------------------|-------------|---------------------|-----------------|
| Greater or equal to \$1000 but less or equal to \$2000 |             |                     |                 |
| Contributor's Name                                     | Amount      | Type of Contributor | Date of Receipt |
| ABC of Metro Washington                                | \$ 1,350.00 | Corporation         | 11/22/2022      |
| ABC of Metro Washington                                | \$ 1,150.00 | Corporation         | 12/14/2022      |
| ABC of Metro Washington                                | \$ 1,125.00 | Corporation         | 11/30/2023      |
| ABC of Metro Washington                                | \$ 1,100.00 | Corporation         | 12/05/2023      |
| Percentage of Total Contribution                       | 68.11%      |                     |                 |
| Subtotal                                               | \$4,725.00  |                     |                 |
| Total                                                  | 100.00%     |                     |                 |