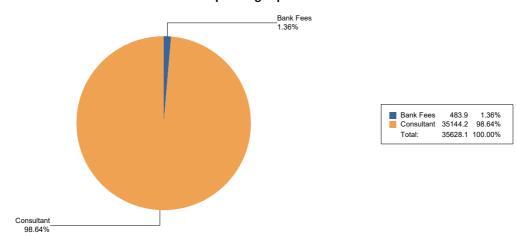

### **General Operating Expenditures**

| Purpose    | Total Expenditures |
|------------|--------------------|
| Bank Fees  | \$1,187.39         |
| Consultant | \$6,559.00         |
| Total      | \$ 7,746.39        |