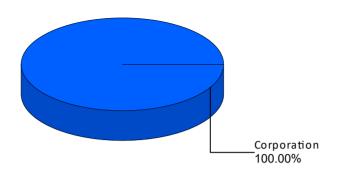

2023 Biennial Report - Independent Expenditure Committee by Donor Type

Summary of Contributions by Donor Type For Building Victories IEC, No Office

Corporation 6937.5 100.00% Total: 6937.5 100.00%

Note: This Graph depicts the summary of the contributions by donor categories reported by the Building Victories IEC, No Office Independent Expenditure Committee

The contributions are presented in percentage terms by donor categories, and may include each contribution received from Businesses, Corporations, Corporate Sponsored Political Action Committees, Individuals, Labor Sponsored Political Action Committees, and Partnerships. The summary may also note Other Receipts reported, such as Dividends, Interest, Refunds, and Rebates

# 2023 Biennial Report - Independent Expenditure Committee by Donor Type

Summary of Contributions by Donor Type For Building Victories IEC, No Office

| Building Victories IEC, No Office |             |                 |
|-----------------------------------|-------------|-----------------|
| Corporation                       |             |                 |
| Contributor's Name                | Amount      | Date of Receipt |
| ABC of Metro Washington           | \$ 1,350.00 | 11/22/2022      |
| ABC of Metro Washington           | \$ 1,150.00 | 12/14/2022      |
| ABC of Metro Washington           | \$ 450.00   | 01/20/2023      |
| ABC of Metro Washington           | \$ 650.00   | 02/07/2023      |
| ABC of Metro Washington           | \$ 300.00   | 03/07/2023      |
| ABC of Metro Washington           | \$ 325.00   | 04/10/2023      |
| ABC of Metro Washington           | \$ 175.00   | 05/09/2023      |
| ABC of Metro Washington           | \$ 25.00    | 06/13/2023      |
| ABC of Metro Washington           | \$ 287.50   | 10/31/2023      |
| ABC of Metro Washington           | \$ 1,125.00 | 11/30/2023      |
| ABC of Metro Washington           | \$ 1,100.00 | 12/05/2023      |
| Subtotal                          | \$ 6,937.50 |                 |
| Percentage of Total Contribution  | 100.00%     |                 |
| Total                             | \$6,937.50  |                 |