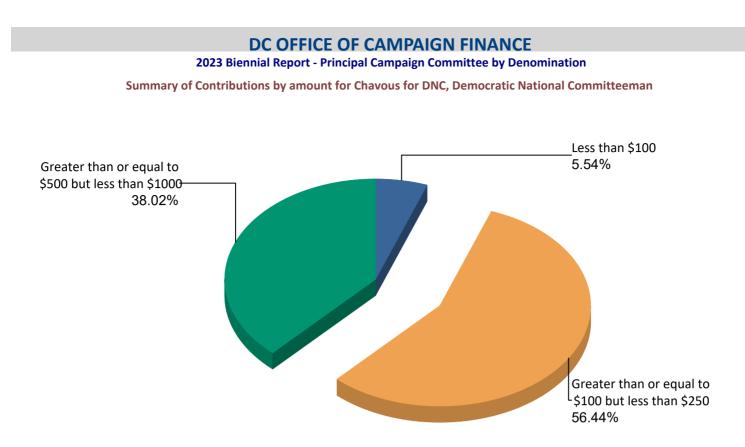

| 49.23%     |                 |
| Chavous for DNC, Democratic National Committeeman |            | •               |
| Candidate                                         |            |                 |
| Contributor's Name                                | Amount     | Date of Receipt |
| Kevin Chavous                                     | \$ 521.25  | 02/01/2022      |
| Kevin Chavous                                     | \$ 173.75  | 03/07/2022      |
| Kevin Chavous                                     | \$ 1.00    | 06/27/2023      |
| Subtotal                                          | \$ 696.00  |                 |
| Percentage of Total Contribution                  | 50.77%     |                 |
| Total                                             | \$1,371.00 |                 |



| Less than \$100                                     | 76    | 5.54%   |
|-----------------------------------------------------|-------|---------|
| Greater than or equal to \$100 but less than \$250  | 773.8 | 56.44%  |
| Greater than or equal to \$500 but less than \$1000 | 521.3 | 38.02%  |
| Total:                                              | 1371  | 100.00% |

| Chavous for DNC, Democratic National Committeeman   |           |                     |                 |
|-----------------------------------------------------|-----------|---------------------|-----------------|
| Less than \$100                                     |           |                     |                 |
| Contributor's Name                                  | Amount    | Type of Contributor | Date of Recei