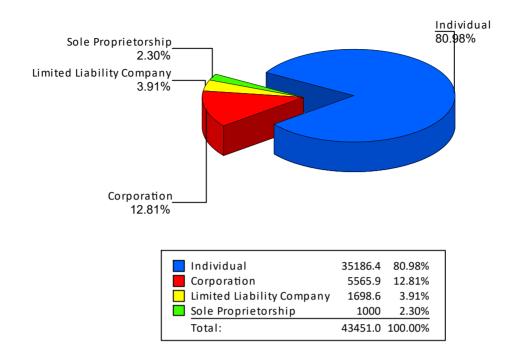

#### Summary of Contributions by Donor Type For Karl Racine 2022, Attorney General

| Karl Racine 2022, Attorney General Candidate | _           | _               |
|----------------------------------------------|-------------|-----------------|
| Contributor's Name                           | Amount      | Date of Receipt |
| Karl Racine                                  | \$ 4,833.60 | 09/14/2022      |
| Subtotal                                     | \$ 4,833.60 |                 |
| Percentage of Total Contribution             | 100.00%     |                 |
| Total                                        | \$4,833.60  | ·               |