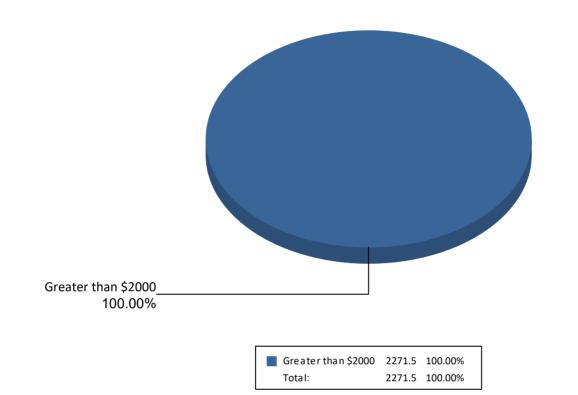

## DC OFFICE OF CAMPAIGN FINANCE 2023 Biennial Report - Principal Campaign Committee by Denomination Summary of Contributions by amount for Karl Racine 2022, Attorney General

| Karl Racine 2022, Attorney General |             |                     |                 |
|------------------------------------|-------------|---------------------|-----------------|
| Greater than \$2000                |             |                     |                 |
| Contributor's Name                 | Amount      | Type of Contributor | Date of Receipt |
| Karl Racine                        | \$ 4,833.60 | Candidate           | 09/14/2022      |
| Percentage of Total Contribution   | 100.00%     |                     |                 |
| Subtotal                           | \$4,833.60  |                     |                 |
| Total                              | 100.00%     |                     |                 |