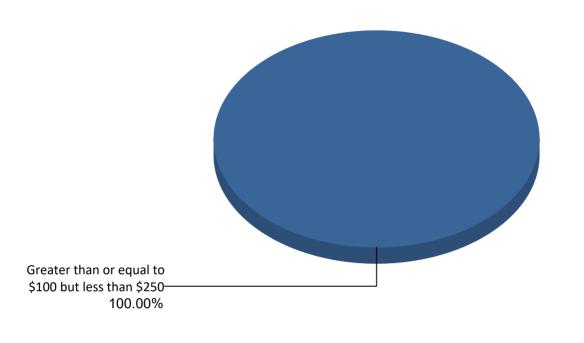

## DC OFFICE OF CAMPAIGN FINANCE 2023 Biennial Report - Principal Campaign Committee by Denomination Summary of Contributions by amount for Karl Racine 2022, Attorney General

| Karl Racine 2022, Attorney General |             |                     |                 |
|------------------------------------|-------------|---------------------|-----------------|
| Greater than \$2000                |             |                     |                 |
| Contributor's Name                 | Amount      | Type of Contributor | Date of Receipt |
| Karl Racine                        | \$ 4,833.60 | Candidate           | 09/14/2022      |
| Percentage of Total Contribution   | 100.00%     |                     |                 |
| Subtotal                           | \$4,833.60  |                     |                 |
| Total                              | 100.00%     |                     |                 |