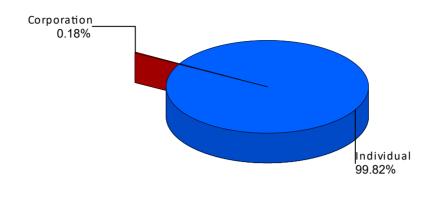

### DC OFFICE OF CAMPAIGN FINANCE 2023 Biennial Report - Principal Campaign Committee by Donor Type Summary of Contributions by Donor Type For Karl Racine 2022, Attorney General

Note: This Graph depicts the summary of the contributions by donor categories reported by the Karl Racine 2022, Attorney General Principal Campaign Committee

The contributions are presented in percentage terms by donor categories, and may include each contribution received from Businesses, Corporations, Corporate Sponsored Political Action Committees, Individuals, Labor Sponsored Political Action Committees, Political Party Committees, Partnerships, and the Candidate. The summary may also note Other Receipts reported, such as Dividends, Interest, Refunds, and Rebates