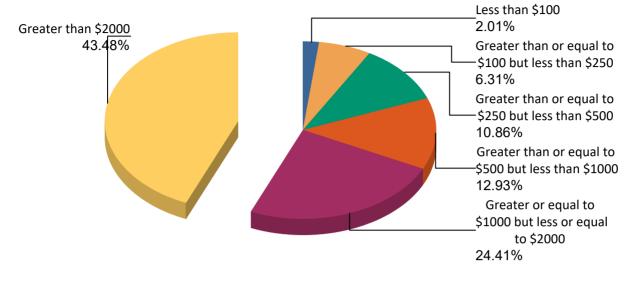

#### ORDER OF CONTENTS

Expenditures by Purpose, Contributions by Donor Type, and Contributions by Amount for Candidates/Principal Campaign Committees

| Office              | Committee Name                          | Page No. |
|---------------------|-----------------------------------------|----------|
| Attorney General    |                                         |          |
| Karl Racine 2       | 022                                     | 1        |
| Spiva for DC        | AG                                      | 8        |
| Council Ward 1      |                                         |          |
| Committee to        | Elect Salah Czapary                     | 56       |
| Council Ward 2      |                                         |          |
| Brooke Pinto        | for Ward 2                              | 79       |
| Council Ward 3      |                                         |          |
| Deirdre Brown       | n For Ward 3                            | 87       |
| Council Ward 5      |                                         |          |
| Committee to        | Elect Art Lloyd Ward 5                  | 100      |
| Lauren Roger        | s for W5                                | 108      |
| Council Ward 7      |                                         |          |
| Friends of Eb       | bon Allen                               | 117      |
| Vince Gray 20       | 020                                     | 132      |
| Council Chairpersor | 1                                       |          |
| Top three Cor       | mmittees by Contributions Received      | 136      |
| Calvin Gurley       | Chairman 2022                           | 137      |
| Decision Gurl       | ey Chairman                             | 143      |
| Mendelson fo        | r Chairman 2022                         | 150      |
| Council At-Large    |                                         |          |
| Top three Cor       | mmittees by Contributions Received      | 196      |
| Citizens for Je     | ennifer Gelencia Muhammad               | 197      |
| Committee to        | Elect Alex Padro                        | 204      |
| Committee to        | Elect Claudia Barragan for City Council | 211      |
| Fred Hill 4 Co      | uncil At Large                          | 215      |
| Friends of Ro       | bert White                              | 223      |
| Kenyan McDı         | uffie 2022                              | 230      |
| Paul Tranthar       | n for Member At-Large                   | 297      |
| Ward 7 DC Democr    | atic State Committee                    |          |
| DEMS for Pro        | ogress                                  | 305      |
| Sirraya Gant        | for Ward 7                              | 314      |