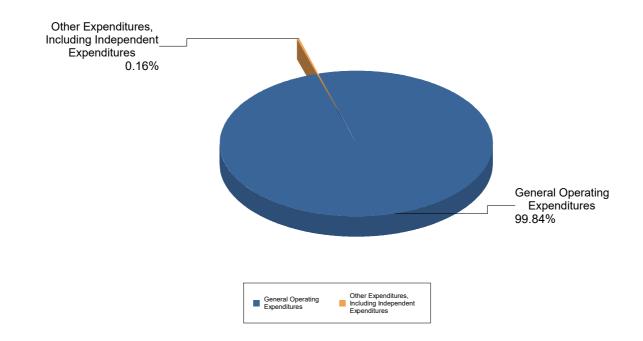

#### DC OFFICE OF CAMPAIGN FINANCE 2023 Biennial Report - Principal Campaign Committee Summary of Expenditures by Purpose for Karl Racine 2022, Attorney General

Note: This Graph depicts the summary of the expenditures by purpose reported by Karl Racine 2022, Attorney General The expenditures are presented in percentage terms by General Operating Expenditures, Transfers to Other Authorized Political Committees, Loan Repayments, Refunds of Contributions, Other Expenditures, and Offsets to Receipts

General Operating Expenditures may include each expenditure made for Accounting Services, Advertising, Bank Fees, Campaign Events/Fund Raising, Campaign Materials and Supplies, Candidate Loan Re-payment, Catering/Refreshments, Computer Supplies/Equipment, Consulting Services, Equipment Purchases/Rental, In-Kind, Office Maintenance, Office Rental, Office Supplies/Furniture, Other Loan Repayment, Petty Cash, Polling/Mailing Lists, Postage/Shipping/Courier Rates, Printing/Copying, Salary/Stipend, Telephone/Communication, Trash/Poster Removal, Travel/Vehicle Expense. Utility Expense. and other Expenses.

Transfers to other Authorized Political Committees.

Loan Repayments.

Refunds of Contributions may include each contribution Refund to Individuals, Organizations, Political Party Committees, and other Political Committees (PACs).

Other Expenditures may include all expenditures other than the afore-mentioned, which may include Independent Expenditures made by persons expressly advocating the election or defeat of a clearly identified candidate, which are made without cooperation or consultation with any candidate and/or authorized committee and/or agent of the candidate; Donations to Charities, Churches, Political Committees, Scholarship and Statehood Funds; Payments to the Internal Revenue Service and for Fines; and Tickets to Events.

Offsets to Receipts may include Refunds, Rebates, Returned Checks, Non-Sufficient Fund Fees, and other Offsets to Operating Expenditures.