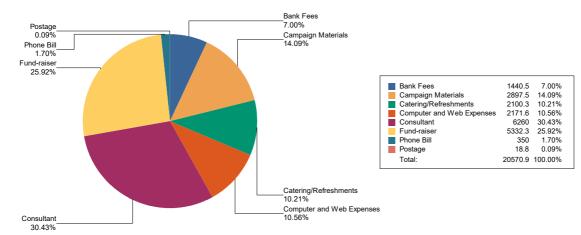

#### **General Operating Expenditures**

| Purpose                   | Total Expenditures |
|---------------------------|--------------------|
| Advertising               | \$864,397.80       |
| Bank Fees                 | \$12,001.91        |
| Catering/Refreshments     | \$3,817.12         |
| Computer and Web Expenses | \$5,223.46         |
| Consultant                | \$101,650.20       |
| Equipment Purchases       | \$3,000.00         |
| Fund-raiser               | \$300.00           |
| In-Kind                   | \$782.49           |
| Polling/Mailing List      | \$43,500.00        |
| Printing                  | \$23,687.13        |
| Rental                    | \$200.00           |
| Salary/Stipend            | \$118,978.04       |
| Supplies                  | \$65.69            |
| Travel                    | \$57.86            |
| Total                     | \$ 1,177,661.70    |