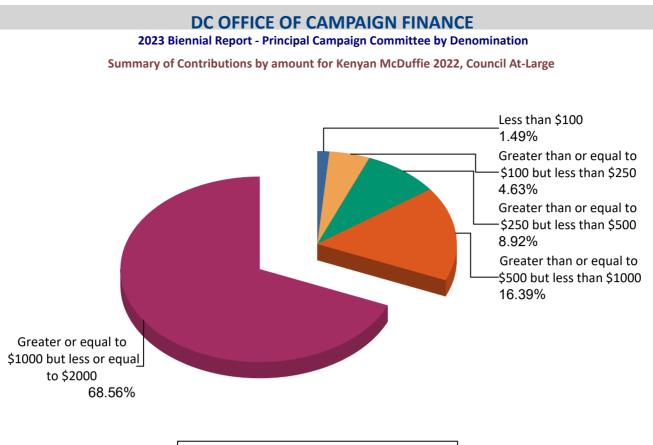

## DC OFFICE OF CAMPAIGN FINANCE 2023 Biennial Report - Principal Campaign Committee by Denomination Summary of Contributions by amount for Karl Racine 2022, Attorney General

| Karl Racine 2022, Attorney General |             |                     |                 |
|------------------------------------|-------------|---------------------|-----------------|
| Greater than \$2000                |             |                     |                 |
| Contributor's Name                 | Amount      | Type of Contributor | Date of Receipt |
| Karl Racine                        | \$ 4,833.60 | Candidate           | 09/14/2022      |
| Percentage of Total Contribution   | 100.00%     |                     |                 |
| Subtotal                           | \$4,833.60  |                     |                 |
| Total                              | 100.00%     |                     |                 |