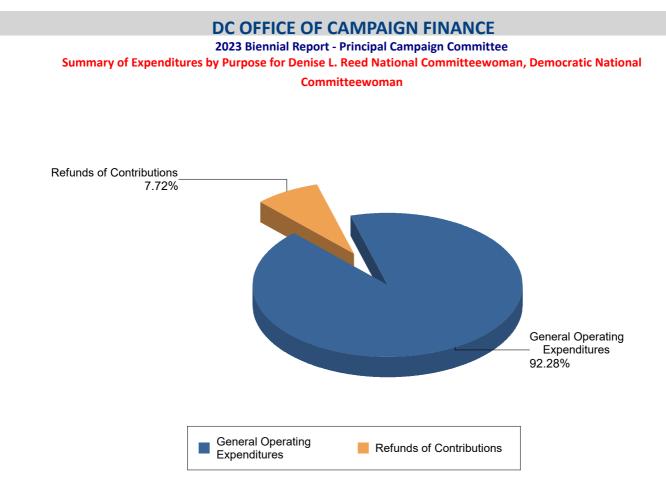

|                 |
| Chavous for DNC, Democratic National Committeeman   |           |                     |                 |
| Greater than or equal to \$500 but less than \$1000 |           |                     |                 |
| Contributor's Name                                  | Amount    | Type of Contributor | Date of Receipt |
| Kevin Chavous                                       | \$ 521.25 | Candidate           | 02/01/2022      |
| Percentage of Total Contribution                    | 38.02%    |                     |                 |
| Subtotal                                            | \$521.25  |                     |                 |
| Total                                               | 100.00%   |                     |                 |

Disclaimer :



Note: This Graph depicts the summary of the expenditures by purpose reported by Denise L Reed National Committeewoman, Democratic National Committeewoman

The expenditures are presented in percentage terms by General Operating Expenditures, Transfers to Other Authorized Political Committees, Loan Repayments, Refunds of Contributions, Other Expenditures, and Offsets to Receipts

General Operating Expenditures may include each expenditure made for Accounting Services, Advertising, Bank Fees, Campaign Events/Fund Raising, Campaign Materials and Supplies, Candidate Loan Re-payment, Catering/Refreshments, Computer Supplies/Equipment, Consulting Services, Equipment Purchases/Rental, In-Kind, Office Maintenance, Office Rental, Office Supplies/Furniture, Other Loan Repayment, Petty Cash, Polling