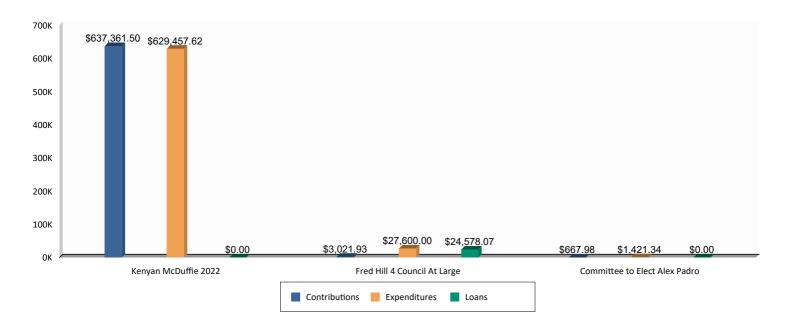

|                                    |                 |
|                                                  |                             |                                    |                 |
| Contributor's Name                               | Amount                      | Type of Contributor                | Date of Receipt |
|                                                  | Amount<br>\$ 8,495.33       | Type of Contributor<br>Corporation | Date of Receipt |
| Contributor's Name                               | \$ 8,495.33                 | Corporation                        |                 |
| Contributor's Name Winning Mark LLC              | \$ 8,495.33<br><b>1.69%</b> | Corporation                        | -               |

## **Council At-Large - Top three Committees**



| Committee Name                | Contributions | Expenditures | Loans       |
|-------------------------------|---------------|--------------|-------------|
| Kenyan McDuffie 2022          | \$637,361.50  | \$629,457.62 | \$0.00      |
| Fred Hill 4 Council At Large  | \$3,021.93    | \$27,600.00  | \$24,578.07 |
| Committee to Elect Alex Padro | \$667.98      | \$1,421.34   | \$0.00      |

2023 Biennial Report - Principal Campaign Committee

Summary of Expenditures by Purpose for Citizens for Jennifer Gelencia Muhammad, Council At-Large



Note: This Graph depicts the summary of the expenditures by purpose reported by Citizens for Jennifer Gelencia Muhammad, Council At-Large The expenditures are presented in percentage terms by General Operating Expenditures, Transfers to Other Author