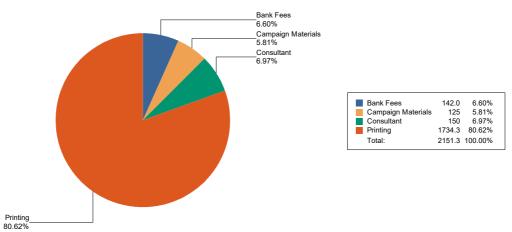

#### DC OFFICE OF CAMPAIGN FINANCE 2023 Biennial Report - Principal Campaign Committee Summary of Expenditures by Purpose for Spiva for DC AG, Attorney General

Note: This Graph depicts the summary of the expenditures by purpose reported by Spiva for DC AG, Attorney General

The expenditures are presented in percentage terms by General Operating Expenditures, Transfers to Other Authorized Political Committees, Loan Repayments, Refunds of Contributions, Other Expenditures, and Offsets to Receipts

General Operating Expenditures may include each expenditure made for Accounting Services, Advertising, Bank Fees, Campaign Events/Fund Raising, Campaign Materials and Supplies, Candidate Loan Re-payment, Catering/Refreshments, Computer Supplies/Equipment, Consulting Services, Equipment Purchases/Rental, In-Kind, Office Maintenance, Office Rental, Office Supplies/Furniture, Other Loan Repayment, Petty Cash, Polling/Mailing Lists, Postage/Shipping/Courier Rates, Printing/Copying, Salary/Stipend, Telephone/Communication, Trash/Poster Removal, Travel/Vehicle Expense. Utility Expense. and other Expenses.

#### Summary of Expenditures by Purpose for Spiva for DC AG, Attorney General

| Purpose                        | Total Expenditure |
|--------------------------------|-------------------|
| General Operating Expenditures | \$1,177,661.70    |
| Refunds of Contributions       | \$2,065.00        |
| Grand Total                    | \$ 1,179,726.70   |

#### **General Operating Expenditures**

| Purpose                   | Total Expenditures |
|---------------------------|--------------------|
| Advertising               | \$864,397.80       |
| Bank Fees                 | \$12,001.91        |
| Catering/Refreshments     | \$3,817.12         |
| Computer and Web Expenses | \$5,223.46         |
| Consultant                | \$101,650.20       |
| Equipment Purchases       | \$3,000.00         |
| Fund-raiser               | \$300.00           |
| In-Kind                   | \$782.49           |
| Polling/Mailing List      | \$43,500.00        |
| Printing                  | \$23,687.13        |
| Rental                    | \$200.00           |
| Salary/Stipend            | \$118,978.04       |
| Supplies                  | \$65.69            |
| Travel                    | \$57.86            |
| Total                     | \$ 1,177,661.70    |