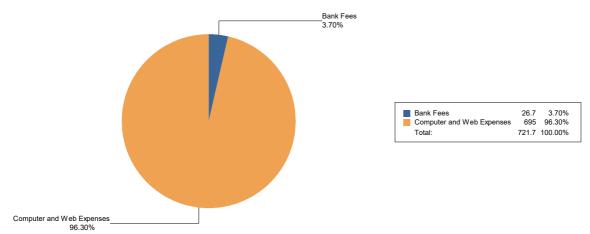

#### DC OFFICE OF CAMPAIGN FINANCE 2023 Biennial Report - Principal Campaign Committee Summary of Expenditures by Purpose for Karl Racine 2022, Attorney General

Note: This Graph depicts the summary of the expenditures by purpose reported by Karl Racine 2022, Attorney General The expenditures are presented in percentage terms by General Operating Expenditures, Transfers to Other Authorized Political Committees, Loan Repayments, Refunds of Contributions, Other Expenditures, and Offsets to Receipts

General Operating Expenditures may include each expenditure made for Accounting Services, Advertising, Bank Fees, Campaign Events/Fund Raising, Campaign Materials and Supplies, Candidate Loan Re-payment, Catering/Refreshments, Computer Supplies/Equipment, Consulting Services, Equipment Purchases/Rental, In-Kind, Office Maintenance, Office Rental, Office Supplies/Furniture, Other Loan Repayment, Petty Cash, Polling/Mailing Lists, Postage/Shipping/Courier Rates, Printing/Copying, Salary/Stipend, Telephone/Communication, Trash/Poster Removal, Travel/Vehicle Expense. Utility Expense. and other Expenses.

#### Summary of Expenditures by Purpose for Karl Racine 2022, Attorney General

| Purpose                        | Total Expenditure |
|--------------------------------|-------------------|
| General Operating Expenditures | \$7,250.20        |
| Grand Total                    | \$ 7,250.20       |

#### **General Operating Expenditures**

| Computer and Web Expenses | 7250.2 | 100.00% |
|---------------------------|--------|---------|
| Total:                    | 7250.2 | 100.00% |

| Purpose                   | Total Expenditures |
|---------------------------|--------------------|
| Computer and Web Expenses | \$7,250.20         |
| Total                     | \$ 7,250.20        |