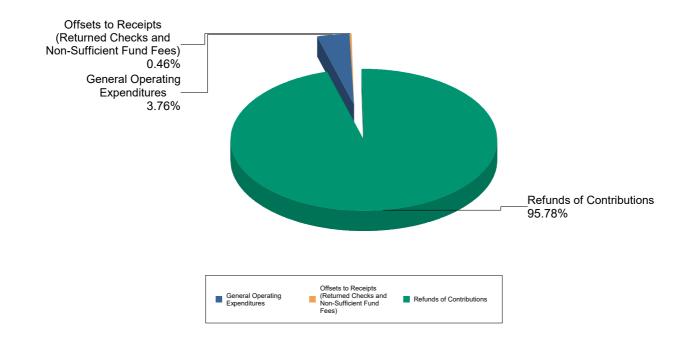

#### ORDER OF CONTENTS

Expenditures by Purpose, Contributions by Donor Type, and Contributions by Amount for Candidates/Principal Campaign Committees

| Office              | Committee Name                          | Page No. |
|---------------------|-----------------------------------------|----------|
| Attorney General    |                                         |          |
| Karl Racine 2       | 022                                     | 1        |
| Spiva for DC        | AG                                      | 8        |
| Council Ward 1      |                                         |          |
| Committee to        | Elect Salah Czapary                     | 56       |
| Council Ward 2      |                                         |          |
| Brooke Pinto        | for Ward 2                              | 79       |
| Council Ward 3      |                                         |          |
| Deirdre Brown       | n For Ward 3                            | 87       |
| Council Ward 5      |                                         |          |
| Committee to        | Elect Art Lloyd Ward 5                  | 100      |
| Lauren Roger        | s for W5                                | 108      |
| Council Ward 7      |                                         |          |
| Friends of Eb       | bon Allen                               | 117      |
| Vince Gray 20       | 020                                     | 132      |
| Council Chairpersor | 1                                       |          |
| Top three Cor       | mmittees by Contributions Received      | 136      |
| Calvin Gurley       | Chairman 2022                           | 137      |
| Decision Gurl       | ey Chairman                             | 143      |
| Mendelson fo        | r Chairman 2022                         | 150      |
| Council At-Large    |                                         |          |
| Top three Cor       | mmittees by Contributions Received      | 196      |
| Citizens for Je     | ennifer Gelencia Muhammad               | 197      |
| Committee to        | Elect Alex Padro                        | 204      |
| Committee to        | Elect Claudia Barragan for City Council | 211      |
| Fred Hill 4 Co      | uncil At Large                          | 215      |
| Friends of Ro       | bert White                              | 223      |
| Kenyan McDı         | uffie 2022                              | 230      |
| Paul Tranthar       | n for Member At-Large                   | 297      |
| Ward 7 DC Democr    | atic State Committee                    |          |
| DEMS for Pro        | ogress                                  | 305      |
| Sirraya Gant        | for Ward 7                              | 314      |