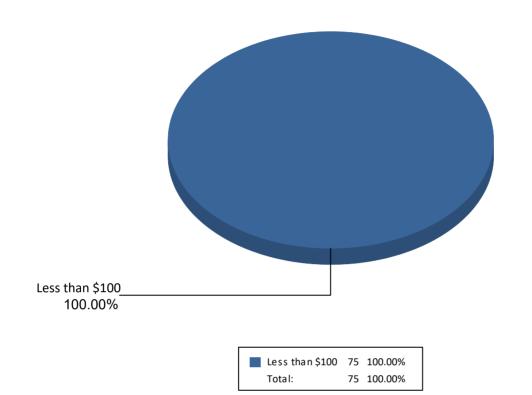

#### Summary of Contributions by Donor Type For Karl Racine 2022, Attorney General

| Karl Racine 2022, Attorney General Candidate | _           | _               |
|----------------------------------------------|-------------|-----------------|
| Contributor's Name                           | Amount      | Date of Receipt |
| Karl Racine                                  | \$ 4,833.60 | 09/14/2022      |
| Subtotal                                     | \$ 4,833.60 |                 |
| Percentage of Total Contribution             | 100.00%     |                 |
| Total                                        | \$4,833.60  | ·               |

## DC OFFICE OF CAMPAIGN FINANCE 2023 Biennial Report - Principal Campaign Committee by Denomination Summary of Contributions by amount for Karl Racine 2022, Attorney General

| Karl Racine 2022, Attorney General |             |                     |                 |
|------------------------------------|-------------|---------------------|-----------------|
| Greater than \$2000                |             |                     |                 |
| Contributor's Name                 | Amount      | Type of Contributor | Date of Receipt |
| Karl Racine                        | \$ 4,833.60 | Candidate           | 09/14/2022      |
| Percentage of Total Contribution   | 100.00%     |                     |                 |
| Subtotal                           | \$4,833.60  |                     |                 |
| Total                              | 100.00%     |                     |                 |