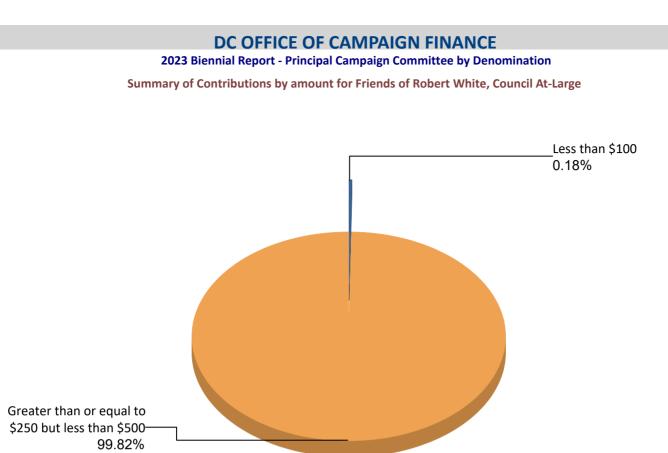

## DC OFFICE OF CAMPAIGN FINANCE 2023 Biennial Report - Principal Campaign Committee by Denomination Summary of Contributions by amount for Karl Racine 2022, Attorney General

| Karl Racine 2022, Attorney General |             |                     |                 |
|------------------------------------|-------------|---------------------|-----------------|
| Greater than \$2000                |             |                     |                 |
| Contributor's Name                 | Amount      | Type of Contributor | Date of Receipt |
| Karl Racine                        | \$ 4,833.60 | Candidate           | 09/14/2022      |
| Percentage of Total Contribution   | 100.00%     |                     |                 |
| Subtotal                           | \$4,833.60  |                     |                 |
| Total                              | 100.00%     |                     |                 |