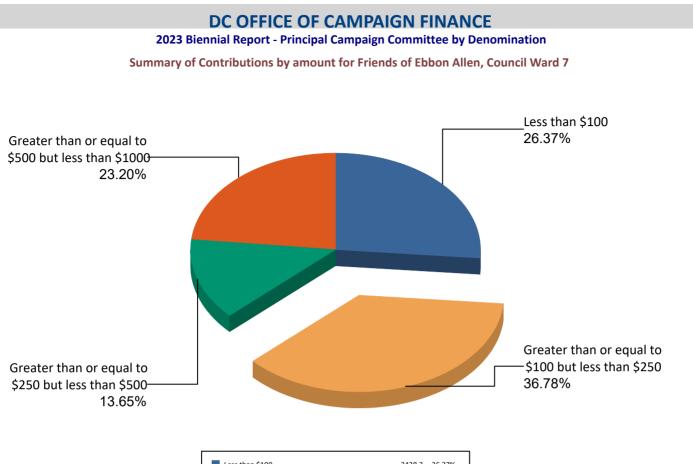

|
| Contributor's Name                        | Amount      | Date of Receipt |
| Ebbon Allen                               | \$ 200.00   | 10/23/2023      |
| Ebbon Allen                               | \$ 300.00   | 11/10/2023      |
| Ebbon Allen                               | \$ 20.88    | 12/05/2023      |
| Paypal                                    | \$ 0.07     | 07/05/2023      |
| Paypal                                    | \$ 0.12     | 07/05/2023      |
| Salim 4DC                                 | \$ 10.00    | 09/03/2023      |
| Subtotal                                  | \$ 531.07   |                 |
| Percentage of Total Contribution          | 4.09%       |                 |
| Total                                     | \$12,999.88 |                 |



|  | Less than \$100                                     | 3428.2  | 26.37%  |  |
|--|-----------------------------------------------------|---------|---------|--|
|  | Greater than or equal to \$100 but less than \$250  | 4781.7  | 36.78%  |  |
|  | Greater than or equal to \$250 but less than \$500  | 1774.6  | 13.65%  |  |
|  | Greater than or equal to \$500 but less than \$1000 | 3015.4  | 23.20%  |  |
|  | Total:                                              | 12999.9 | 100.00% |  |

| Friends of Ebbon Allen, Council Ward 7 |          |                     |                 |  |  |
|----------------------------------------|----------|---------------------|-----------------|--|--|
| Less than \$100                        |          |                     |                 |  |  |
| Con