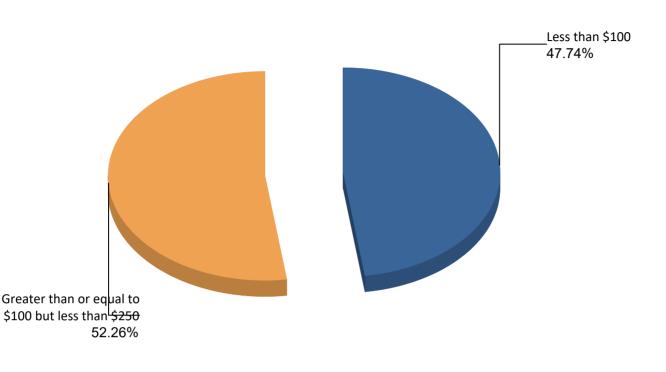

nd                  | \$ 100.00   | 05/10/2022      |
| Teresa Grant                     | \$ 75.00    | 04/15/2022      |
| Tonya Johnson                    | \$ 25.00    | 05/23/2022      |
| Towanna Friend                   | \$ 50.00    | 05/21/2022      |
| Willie Flowers                   | \$ 100.00   | 05/24/2022      |
| Yvette Cartwright-Wynn           | \$ 25.00    | 06/21/2022      |
| Subtotal                         | \$ 3,540.00 |                 |
| Percentage of Total Contribution | 100.00%     |                 |
| Total                            | \$3,540.00  | •               |

## 2023 Biennial Report - Principal Campaign Committee by Denomination

Summary of Contributions by amount for Denise L. Reed National Committeewoman, Democratic National

#### Committeewoman



| Less than \$100                                    | 1690 | 47.74%  |
|----------------------------------------------------|------|---------|
| Greater than or equal to \$100 but less than \$250 | 1850 | 52.26%  |
| Total:                                             | 3540 | 100.00% |

| Less than \$100          |          |                     |                 |
|--------------------------|----------|---------------------|-----------------|
| Contributor's Name       | Amount   | Type of Contributor | Date of Receipt |
| Adriane Wise             | \$ 20.00 | Individual          | 06/07/2022      |
| Adriane Wise             | \$ 20.00 | Individual          | 07/07/2022      |
| Adriane Wise             | \$ 20.00 | Individual          | 08/07/2022      |
| Adriane Wise             |