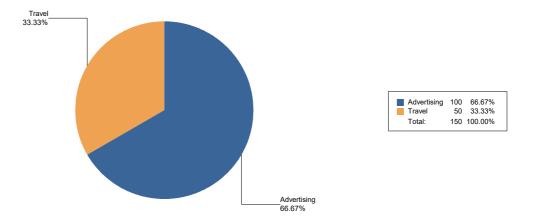

#### **General Operating Expenditures**

| Purpose                   | Total Expenditures |
|---------------------------|--------------------|
| Advertising               | \$864,397.80       |
| Bank Fees                 | \$12,001.91        |
| Catering/Refreshments     | \$3,817.12         |
| Computer and Web Expenses | \$5,223.46         |
| Consultant                | \$101,650.20       |
| Equipment Purchases       | \$3,000.00         |
| Fund-raiser               | \$300.00           |
| In-Kind                   | \$782.49           |
| Polling/Mailing List      | \$43,500.00        |
| Printing                  | \$23,687.13        |
| Rental                    | \$200.00           |
| Salary/Stipend            | \$118,978.04       |
| Supplies                  | \$65.69            |
| Travel                    | \$57.86            |
| Total                     | \$ 1,177,661.70    |