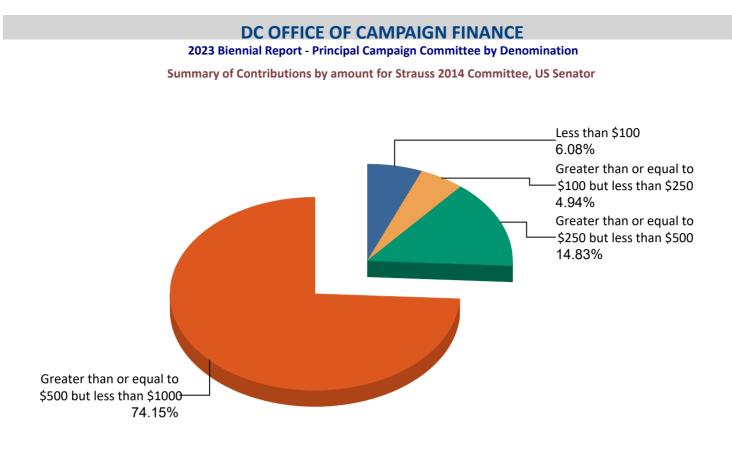

#### ORDER OF CONTENTS

Expenditures by Purpose, Contributions by Donor Type, and Contributions by Amount for Candidates/Principal Campaign Committees

| Office | Committee Name                 | Page No. |
|--------|--------------------------------|----------|
|        | DC is for Yolanda Anderson     | 519      |
|        | Paul Strauss Committee         | 526      |
|        | Rev. Wendy Hamilton for Senate | 533      |
|        | Strauss 2014 Committee         | 545      |