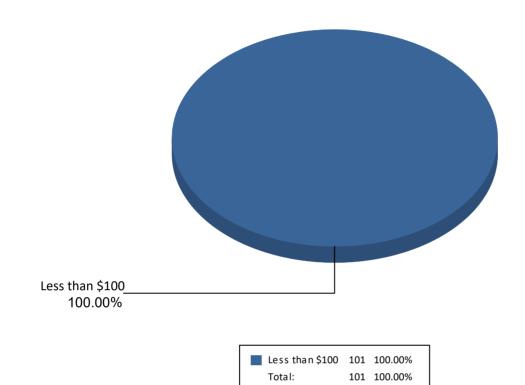

## DC OFFICE OF CAMPAIGN FINANCE 2023 Biennial Report - Principal Campaign Committee by Denomination Summary of Contributions by amount for Karl Racine 2022, Attorney General

| Karl Racine 2022, Attorney General |             |                     |                 |
|------------------------------------|-------------|---------------------|-----------------|
| Greater than \$2000                |             |                     |                 |
| Contributor's Name                 | Amount      | Type of Contributor | Date of Receipt |
| Karl Racine                        | \$ 4,833.60 | Candidate           | 09/14/2022      |
| Percentage of Total Contribution   | 100.00%     |                     |                 |
| Subtotal                           | \$4,833.60  |                     |                 |
| Total                              | 100.00%     |                     |                 |