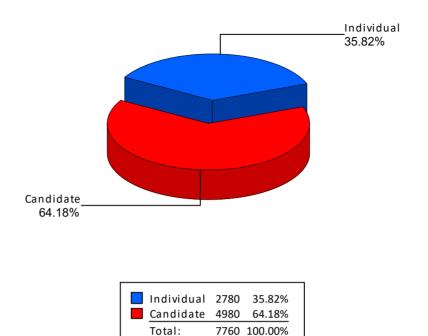

### DC OFFICE OF CAMPAIGN FINANCE 2023 Biennial Report - Principal Campaign Committee by Donor Type Summary of Contributions by Donor Type For Karl Racine 2022, Attorney General

Note: This Graph depicts the summary of the contributions by donor categories reported by the Karl Racine 2022, Attorney General Principal Campaign Committee

The contributions are presented in percentage terms by donor categories, and may include each contribution received from Businesses, Corporations, Corporate Sponsored Political Action Committees, Individuals, Labor Sponsored Political Action Committees, Political Party Committees, Partnerships, and the Candidate. The summary may also note Other Receipts reported, such as Dividends, Interest, Refunds, and Rebates