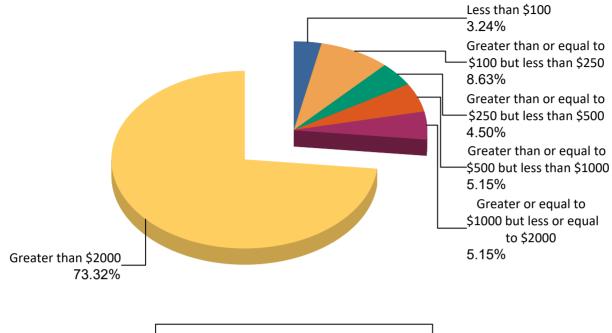

## DC OFFICE OF CAMPAIGN FINANCE 2023 Biennial Report - Principal Campaign Committee by Denomination Summary of Contributions by amount for Karl Racine 2022, Attorney General

| Karl Racine 2022, Attorney General |             |                     |                 |
|------------------------------------|-------------|---------------------|-----------------|
| Greater than \$2000                |             |                     |                 |
| Contributor's Name                 | Amount      | Type of Contributor | Date of Receipt |
| Karl Racine                        | \$ 4,833.60 | Candidate           | 09/14/2022      |
| Percentage of Total Contribution   | 100.00%     |                     |                 |
| Subtotal                           | \$4,833.60  |                     |                 |
| Total                              | 100.00%     |                     |                 |