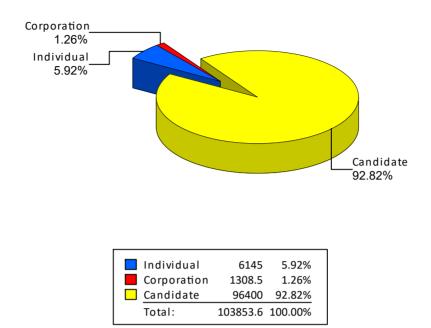

### DC OFFICE OF CAMPAIGN FINANCE 2023 Biennial Report - Principal Campaign Committee by Donor Type Summary of Contributions by Donor Type For Karl Racine 2022, Attorney General

Note: This Graph depicts the summary of the contributions by donor categories reported by the Karl Racine 2022, Attorney General Principal Campaign Committee

The contributions are presented in percentage terms by donor categories, and may include each contribution received from Businesses, Corporations, Corporate Sponsored Political Action Committees, Individuals, Labor Sponsored Political Action Committees, Political Party Committees, Partnerships, and the Candidate. The summary may also note Other Receipts reported, such as Dividends, Interest, Refunds, and Rebates

#### Summary of Contributions by Donor Type For Karl Racine 2022, Attorney General

| Karl Racine 2022, Attorney General Candidate | _           | _               |
|----------------------------------------------|-------------|-----------------|
| Contributor's Name                           | Amount      | Date of Receipt |
| Karl Racine                                  | \$ 4,833.60 | 09/14/2022      |
| Subtotal                                     | \$ 4,833.60 |                 |
| Percentage of Total Contribution             | 100.00%     |                 |
| Total                                        | \$4,833.60  | ·               |