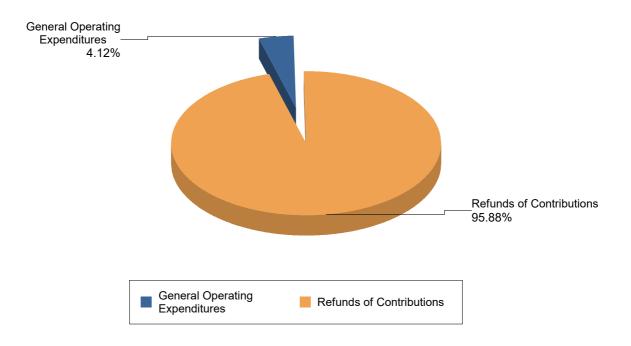

#### DC OFFICE OF CAMPAIGN FINANCE 2023 Biennial Report - Principal Campaign Committee Summary of Expenditures by Purpose for Spiva for DC AG, Attorney General

Note: This Graph depicts the summary of the expenditures by purpose reported by Spiva for DC AG, Attorney General

The expenditures are presented in percentage terms by General Operating Expenditures, Transfers to Other Authorized Political Committees, Loan Repayments, Refunds of Contributions, Other Expenditures, and Offsets to Receipts

General Operating Expenditures may include each expenditure made for Accounting Services, Advertising, Bank Fees, Campaign Events/Fund Raising, Campaign Materials and Supplies, Candidate Loan Re-payment, Catering/Refreshments, Computer Supplies/Equipment, Consulting Services, Equipment Purchases/Rental, In-Kind, Office Maintenance, Office Rental, Office Supplies/Furniture, Other Loan Repayment, Petty Cash, Polling/Mailing Lists, Postage/Shipping/Courier Rates, Printing/Copying, Salary/Stipend, Telephone/Communication, Trash/Poster Removal, Travel/Vehicle Expense. Utility Expense. and other Expenses.

Transfers to other Authorized Political Committees.

Loan Repayments.

Refunds of Contributions may include each contribution Refund to Individuals, Organizations, Political Party Committees, and other Political Committees (PACs).

Other Expenditures may include all expenditures other than the afore-mentioned, which may include Independent Expenditures made by persons expressly advocating the election or defeat of a clearly identified candidate, which are made without cooperation or consultation with any candidate and/or authorized committee and/or agent of the candidate; Donations to Charities, Churches, Political Committees, Scholarship and Statehood Funds; Payments to the Internal Revenue Service and for Fines; and Tickets to Events.

Offsets to Receipts may include Refunds, Rebates, Returned Checks, Non-Sufficient Fund Fees, and other Offsets to Operating Expenditures.

#### Summary of Expenditures by Purpose for Spiva for DC AG, Attorney General

| Purpose                        | Total Expenditure |
|--------------------------------|-------------------|
| General Operating Expenditures | \$1,177,661.70    |
| Refunds of Contributions       | \$2,065.00        |
| Grand Total                    | \$ 1,179,726.70   |