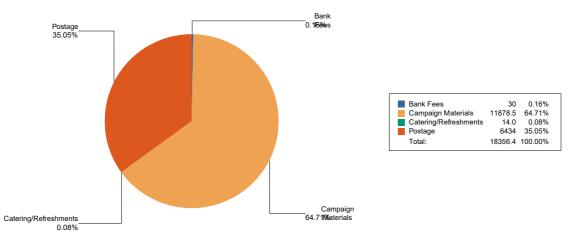

Disclaimer :

2023 Biennial Report - Principal Campaign Committee by Donor Type

#### Summary of Contributions by Donor Type For Kenyan McDuffie 2022, Council At-Large

| Kenyan McDuffie 2022, Council At-Large Individual |             |                          |
|---------------------------------------------------|-------------|--------------------------|
|                                                   |             |                          |
| Andrew Pace                                       | \$ 100.00   | 10/12/2022               |
| Andrew Shapiro                                    | \$ 50.00    | 08/04/2022               |
| Andrew Wilson                                     | \$ 1,000.00 | 10/05/2022               |
| Andy Shallal                                      | \$ 500.00   | 08/18/2022               |
| Ane Powers                                        | \$ 25.00    | 10/10/2022               |
| Angela Franco                                     | \$ 100.00   | 07/28/2022               |
| Angela Franco                                     | \$ 150.00   | 09/30/2022               |
| nita Butani                                       | \$ 1,000.00 | 09/15/2022               |
| nita Cooke                                        | \$ 250.00   | 07/21/2022               |
| nn Walker Marchant                                | \$ 200.00   | 10/22/2022               |
| nne Fricker                                       | \$ 25.00    | 08/10/2022               |
| nnemarie Stephens                                 | \$ 350.00   | 10/13/2022               |
| nnie Whatley                                      | \$ 200.00   | 10/10/2022               |
| Inthony Dale                                      | \$ 1,000.00 | 08/09/2022               |
| Anthony Freeman                                   | \$ 500.00   | 09/28/2022               |
| nthony Graham                                     | \$ 400.00   | 10/10/2022               |
| Inthony Lewis                                     | \$ 1,000.00 | 08/24/2022               |
| nthony Lorenzo Green                              | \$ 100.00   | 07/11/2022               |
| inthony Mancuso                                   | \$ 700.00   | 10/11/2022               |
| Inthony Rodell                                    | \$ 500.00   | 09/26/2022               |
| inthony startt                                    | \$ 100.00   | 08/10/2022               |
| Inthony Wash                                      | \$ 1,000.00 | 07/29/2022               |
| Inthony Wash                                      | \$ 1,000.00 | 10/24/2022               |
| ntoine thompson                                   | \$ 51.00    | 08/08/2022               |
| ntoine thompson                                   | \$ 100.00   | 09/13/2022               |
| ntoinette Barksdale                               | \$ 100.00   | 10/16/2022               |
| Intonell Aikens-Thompson                          | \$ 50.00    | 10/12/2022               |
| Intonio Hunter                                    | \$ 1,000.00 | 08/05/2022               |
| Intonio Karagounis                                | \$ 1,000.00 | 08/29/2022               |
| intwayne Ford                                     | \$ 1,000.00 | 08/10/2022               |
| nu Kmt                                            | \$ 50.00    | 10/10/2022               |
| inu Tate                                          | \$ 250.00   | 08/04/2022               |
| nwar Saleem                                       | \$ 2000     | 09/13/2022               |
|                                                   | \$ 50.00    | 08/25/2022               |
| Apera Nwora                                       | \$ 30.00    | 10/03/2022               |
| April Contee                                      | \$ 380.00   | 08/04/2022               |
| ri Severe                                         | \$ 250.00   | 08/04/2022               |
| rianna Royster                                    | \$ 1,000.00 | 08/09/2022               |
| riel Ariel Levinson-Waldman                       |             |                          |
| rlene Balkansky                                   | \$ 50.00    | 10/06/2022               |
| rnicia Arrington                                  | \$ 500.00   | 10/27/2022<br>10/10/2022 |
| rthur Glover                                      |             |                          |
| rthur Wigfall                                     | \$ 100.00   | 08/02/2022               |
| rvette Lovelace                                   | \$ 100.00   | 08/25/2022               |
| shley Haun                                        | \$ 1,000.00 | 08/11/2022               |
| ubrey Branch                                      | \$ 500.00   | 10/09/2022               |
| ubrey Verdun                                      | \$ 200.00   | 09/30/2022               |
| Audrey Ratner                                     | \$ 1,000.00 | 07/25/2022               |
| udrey Whetsell                                    | \$ 100.00   | 09/08/2022               |
| Augustine Umoren                                  | \$ 25.00    | 10/10/2022               |