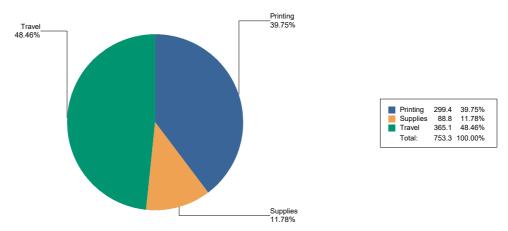

#### **General Operating Expenditures**

| Purpose                   | Total Expenditures |
|---------------------------|--------------------|
| Advertising               | \$864,397.80       |
| Bank Fees                 | \$12,001.91        |
| Catering/Refreshments     | \$3,817.12         |
| Computer and Web Expenses | \$5,223.46         |
| Consultant                | \$101,650.20       |
| Equipment Purchases       | \$3,000.00         |
| Fund-raiser               | \$300.00           |
| In-Kind                   | \$782.49           |
| Polling/Mailing List      | \$43,500.00        |
| Printing                  | \$23,687.13        |
| Rental                    | \$200.00           |
| Salary/Stipend            | \$118,978.04       |
| Supplies                  | \$65.69            |
| Travel                    | \$57.86            |
| Total                     | \$ 1,177,661.70    |