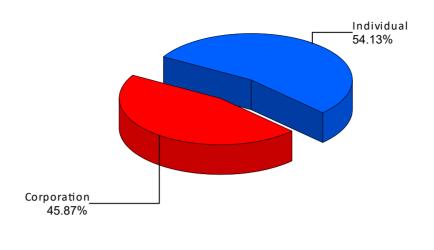

### DC OFFICE OF CAMPAIGN FINANCE 2023 Biennial Report - Principal Campaign Committee by Donor Type Summary of Contributions by Donor Type For Karl Racine 2022, Attorney General

Note: This Graph depicts the summary of the contributions by donor categories reported by the Karl Racine 2022, Attorney General Principal Campaign Committee

The contributions are presented in percentage terms by donor categories, and may include each contribution received from Businesses, Corporations, Corporate Sponsored Political Action Committees, Individuals, Labor Sponsored Political Action Committees, Political Party Committees, Partnerships, and the Candidate. The summary may also note Other Receipts reported, such as Dividends, Interest, Refunds, and Rebates