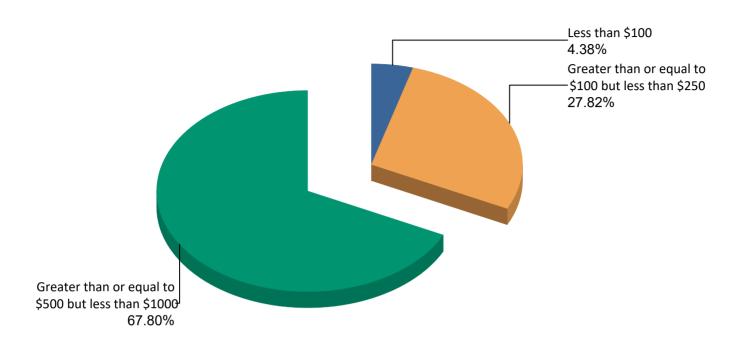

## DC OFFICE OF CAMPAIGN FINANCE 2023 Biennial Report - Principal Campaign Committee by Denomination Summary of Contributions by amount for Karl Racine 2022, Attorney General

| Karl Racine 2022, Attorney General |             |                     |                 |
|------------------------------------|-------------|---------------------|-----------------|
| Greater than \$2000                |             |                     |                 |
| Contributor's Name                 | Amount      | Type of Contributor | Date of Receipt |
| Karl Racine                        | \$ 4,833.60 | Candidate           | 09/14/2022      |
| Percentage of Total Contribution   | 100.00%     |                     |                 |
| Subtotal                           | \$4,833.60  |                     |                 |
| Total                              | 100.00%     |                     |                 |