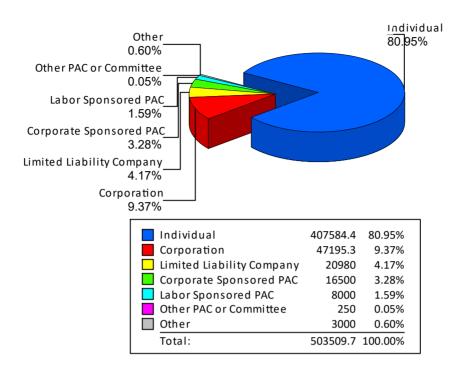

#### Summary of Contributions by Donor Type For Karl Racine 2022, Attorney General

| Karl Racine 2022, Attorney General Candidate | _           | _               |
|----------------------------------------------|-------------|-----------------|
| Contributor's Name                           | Amount      | Date of Receipt |
| Karl Racine                                  | \$ 4,833.60 | 09/14/2022      |
| Subtotal                                     | \$ 4,833.60 |                 |
| Percentage of Total Contribution             | 100.00%     |                 |
| Total                                        | \$4,833.60  | ·               |