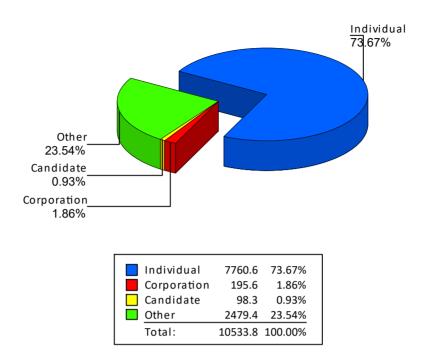

### DC OFFICE OF CAMPAIGN FINANCE 2023 Biennial Report - Principal Campaign Committee by Donor Type Summary of Contributions by Donor Type For Karl Racine 2022, Attorney General

Note: This Graph depicts the summary of the contributions by donor categories reported by the Karl Racine 2022, Attorney General Principal Campaign Committee

The contributions are presented in percentage terms by donor categories, and may include each contribution received from Businesses, Corporations, Corporate Sponsored Political Action Committees, Individuals, Labor Sponsored Political Action Committees, Political Party Committees, Partnerships, and the Candidate. The summary may also note Other Receipts reported, such as Dividends, Interest, Refunds, and Rebates