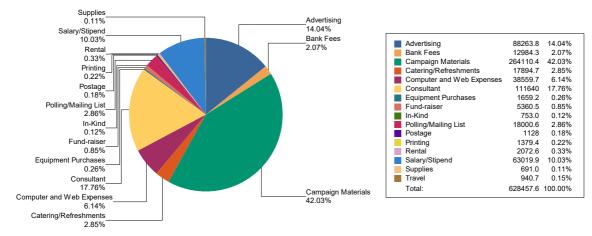

#### Summary of Expenditures by Purpose for Spiva for DC AG, Attorney General

| Purpose                        | Total Expenditure |
|--------------------------------|-------------------|
| General Operating Expenditures | \$1,177,661.70    |
| Refunds of Contributions       | \$2,065.00        |
| Grand Total                    | \$ 1,179,726.70   |

#### **General Operating Expenditures**

| Purpose                   | Total Expenditures |
|---------------------------|--------------------|
| Advertising               | \$864,397.80       |
| Bank Fees                 | \$12,001.91        |
| Catering/Refreshments     | \$3,817.12         |
| Computer and Web Expenses | \$5,223.46         |
| Consultant                | \$101,650.20       |
| Equipment Purchases       | \$3,000.00         |
| Fund-raiser               | \$300.00           |
| In-Kind                   | \$782.49           |
| Polling/Mailing List      | \$43,500.00        |
| Printing                  | \$23,687.13        |
| Rental                    | \$200.00           |
| Salary/Stipend            | \$118,978.04       |
| Supplies                  | \$65.69            |
| Travel                    | \$57.86            |
| Total                     | \$ 1,177,661.70    |