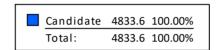

## DC OFFICE OF CAMPAIGN FINANCE 2023 Biennial Report - Principal Campaign Committee by Denomination Summary of Contributions by amount for Karl Racine 2022, Attorney General

| Karl Racine 2022, Attorney General |             |                     |                 |
|------------------------------------|-------------|---------------------|-----------------|
| Greater than \$2000                |             |                     |                 |
| Contributor's Name                 | Amount      | Type of Contributor | Date of Receipt |
| Karl Racine                        | \$ 4,833.60 | Candidate           | 09/14/2022      |
| Percentage of Total Contribution   | 100.00%     |                     |                 |
| Subtotal                           | \$4,833.60  |                     |                 |
| Total                              | 100.00%     |                     |                 |

#### Summary of Contributions by Donor Type For Karl Racine 2022, Attorney General

| Karl Racine 2022, Attorney General Candidate | _           | _               |
|----------------------------------------------|-------------|-----------------|
| Contributor's Name                           | Amount      | Date of Receipt |
| Karl Racine                                  | \$ 4,833.60 | 09/14/2022      |
| Subtotal                                     | \$ 4,833.60 |                 |
| Percentage of Total Contribution             | 100.00%     |                 |
| Total                                        | \$4,833.60  | ·               |