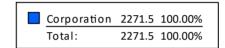

#### Summary of Contributions by Donor Type For Karl Racine 2022, Attorney General

| Karl Racine 2022, Attorney General Candidate | _           | _               |
|----------------------------------------------|-------------|-----------------|
| Contributor's Name                           | Amount      | Date of Receipt |
| Karl Racine                                  | \$ 4,833.60 | 09/14/2022      |
| Subtotal                                     | \$ 4,833.60 |                 |
| Percentage of Total Contribution             | 100.00%     |                 |
| Total                                        | \$4,833.60  | ·               |

## DC OFFICE OF CAMPAIGN FINANCE 2023 Biennial Report - Principal Campaign Committee by Denomination Summary of Contributions by amount for Karl Racine 2022, Attorney General

| Karl Racine 2022, Attorney General |             |                     |                 |
|------------------------------------|-------------|---------------------|-----------------|
| Greater than \$2000                |             |                     |                 |
| Contributor's Name                 | Amount      | Type of Contributor | Date of Receipt |
| Karl Racine                        | \$ 4,833.60 | Candidate           | 09/14/2022      |
| Percentage of Total Contribution   | 100.00%     |                     |                 |
| Subtotal                           | \$4,833.60  |                     |                 |
| Total                              | 100.00%     |                     |                 |