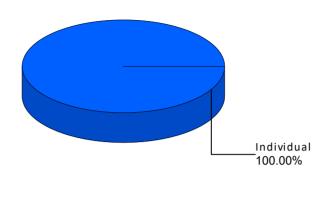

### DC OFFICE OF CAMPAIGN FINANCE 2023 Biennial Report - Principal Campaign Committee by Donor Type Summary of Contributions by Donor Type For Karl Racine 2022, Attorney General

Note: This Graph depicts the summary of the contributions by donor categories reported by the Karl Racine 2022, Attorney General Principal Campaign Committee

The contributions are presented in percentage terms by donor categories, and may include each contribution received from Businesses, Corporations, Corporate Sponsored Political Action Committees, Individuals, Labor Sponsored Political Action Committees, Political Party Committees, Partnerships, and the Candidate. The summary may also note Other Receipts reported, such as Dividends, Interest, Refunds, and Rebates