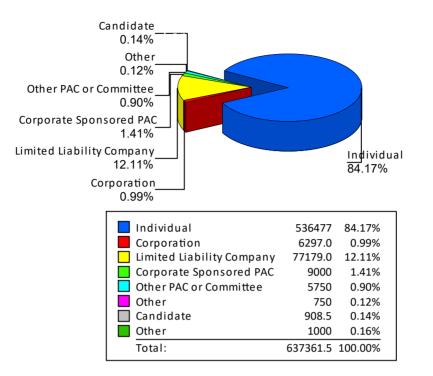

### DC OFFICE OF CAMPAIGN FINANCE 2023 Biennial Report - Principal Campaign Committee by Donor Type Summary of Contributions by Donor Type For Karl Racine 2022, Attorney General

Note: This Graph depicts the summary of the contributions by donor categories reported by the Karl Racine 2022, Attorney General Principal Campaign Committee

The contributions are presented in percentage terms by donor categories, and may include each contribution received from Businesses, Corporations, Corporate Sponsored Political Action Committees, Individuals, Labor Sponsored Political Action Committees, Political Party Committees, Partnerships, and the Candidate. The summary may also note Other Receipts reported, such as Dividends, Interest, Refunds, and Rebates