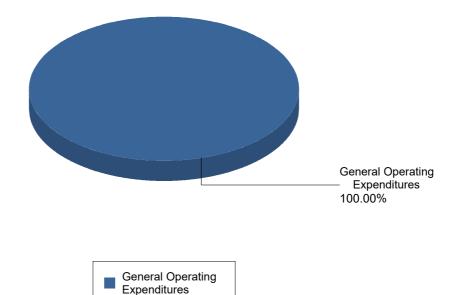

#### Summary of Expenditures by Purpose for Karl Racine 2022, Attorney General

| Purpose                        | Total Expenditure |
|--------------------------------|-------------------|
| General Operating Expenditures | \$7,250.20        |
| Grand Total                    | \$ 7,250.20       |

#### **General Operating Expenditures**

| Computer and Web Expenses | 7250.2 | 100.00% |
|---------------------------|--------|---------|
| Total:                    | 7250.2 | 100.00% |

| Purpose                   | Total Expenditures |
|---------------------------|--------------------|
| Computer and Web Expenses | \$7,250.20         |
| Total                     | \$ 7,250.20        |