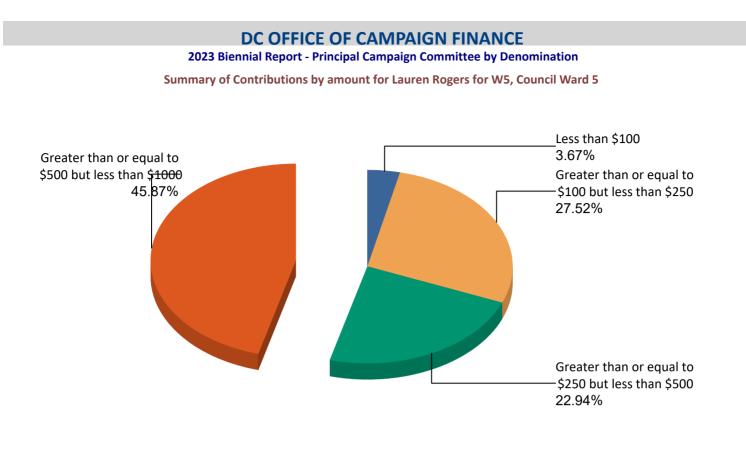

|
| Martha Mountain                      | \$ 10.00   | 03/11/2022      |
| Martha Mountain                      | \$ 10.00   | 04/28/2022      |
| Subtotal                             | \$ 590.00  |                 |
| Percentage of Total Contribution     | 54.13%     |                 |
| Lauren Rogers for W5, Council Ward 5 |            |                 |
| Corporation                          |            |                 |
| Contributor's Name                   | Amount     | Date of Receipt |
| Stage Hand Union                     | \$ 500.00  | 02/17/2022      |
| Subtotal                             | \$ 500.00  |                 |
| Percentage of Total Contribution     | 45.87%     |                 |
| Total                                | \$1,090.00 |                 |



| Less than \$100                                     | 40   | 3.67%   |
|-----------------------------------------------------|------|---------|
| Greater than or equal to \$100 but less than \$250  | 300  | 27.52%  |
| Greater than or equal to \$250 but less than \$500  | 250  | 22.94%  |
| Greater than or equal to \$500 but less than \$1000 | 500  | 45.87%  |
| Total:                                              | 1090 | 100.00% |

| Lauren Rogers for W5, Council Ward 5                |           |                     |                 |
|-----------------------------------------------------|-----------|---------------------|-----------------|
| Less than \$100                                     |           |                     |                 |
| Contributor's Name