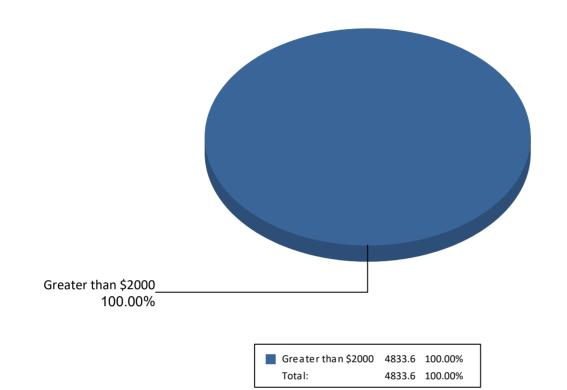

#### Summary of Expenditures by Purpose for Spiva for DC AG, Attorney General

| Purpose                        | Total Expenditure |
|--------------------------------|-------------------|
| General Operating Expenditures | \$1,177,661.70    |
| Refunds of Contributions       | \$2,065.00        |
| Grand Total                    | \$ 1,179,726.70   |

#### **General Operating Expenditures**

| Purpose                   | Total Expenditures |
|---------------------------|--------------------|
| Advertising               | \$864,397.80       |
| Bank Fees                 | \$12,001.91        |
| Catering/Refreshments     | \$3,817.12         |
| Computer and Web Expenses | \$5,223.46         |
| Consultant                | \$101,650.20       |
| Equipment Purchases       | \$3,000.00         |
| Fund-raiser               | \$300.00           |
| In-Kind                   | \$782.49           |
| Polling/Mailing List      | \$43,500.00        |
| Printing                  | \$23,687.13        |
| Rental                    | \$200.00           |
| Salary/Stipend            | \$118,978.04       |
| Supplies                  | \$65.69            |
| Travel                    | \$57.86            |
| Total                     | \$ 1,177,661.70    |