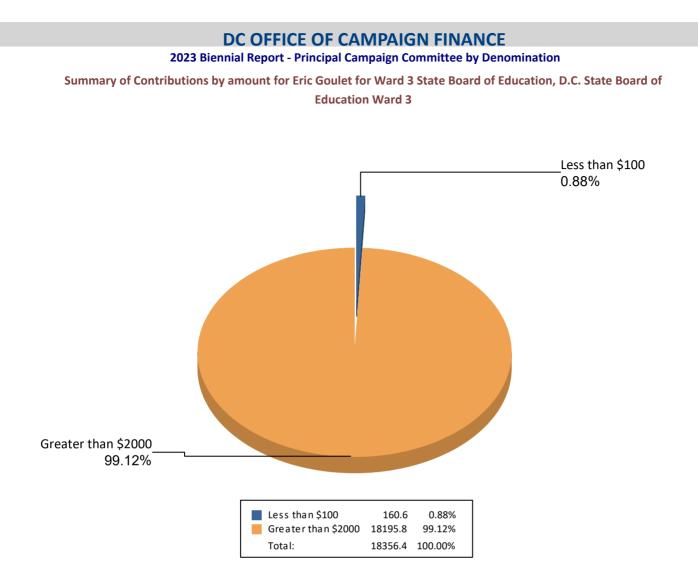

---------|-----------------|
| Contributor's Name               | Amount       | Date of Receipt |
| Eric Goulet                      | \$ 13.99     | 09/04/2022      |
| Eric Goulet                      | \$ 53.00     | 09/24/2022      |
| Eric Goulet                      | \$ 65.91     | 10/04/2022      |
| Eric Goulet                      | \$ 24.76     | 10/07/2022      |
| Eric Goulet                      | \$ 2.98      | 10/10/2022      |
| Eric Goulet                      | \$ 2,120.00  | 10/19/2022      |
| Eric Goulet                      | \$ 16,075.80 | 10/21/2022      |
| Subtotal                         | \$ 18,356.44 |                 |
| Percentage of Total Contribution | 100.00%      |                 |
| Total                            | \$18,356.44  |                 |



| Eric Goulet for Ward 3 State Board of Education, D.C. State Board of Educa            |              |                     |                 |
|---------------------------------------------------------------------------------------|--------------|---------------------|-----------------|
| Less than \$100                                                                       |              |                     |                 |
| Contributor's Name                                                                    | Amount       | Type of Contributor | Date of Receipt |
| Eric Goulet                                                                           | \$ 13.99     | Candidate           | 09/04/2022      |
| Eric Goulet