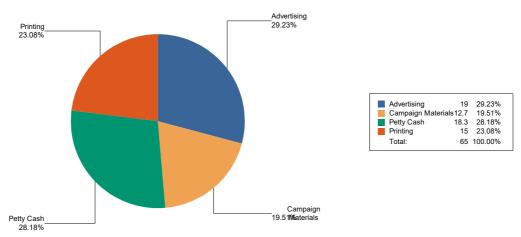

#### **General Operating Expenditures**

| Purpose                   | Total Expenditures |
|---------------------------|--------------------|
| Advertising               | \$864,397.80       |
| Bank Fees                 | \$12,001.91        |
| Catering/Refreshments     | \$3,817.12         |
| Computer and Web Expenses | \$5,223.46         |
| Consultant                | \$101,650.20       |
| Equipment Purchases       | \$3,000.00         |
| Fund-raiser               | \$300.00           |
| In-Kind                   | \$782.49           |
| Polling/Mailing List      | \$43,500.00        |
| Printing                  | \$23,687.13        |
| Rental                    | \$200.00           |
| Salary/Stipend            | \$118,978.04       |
| Supplies                  | \$65.69            |
| Travel                    | \$57.86            |
| Total                     | \$ 1,177,661.70    |