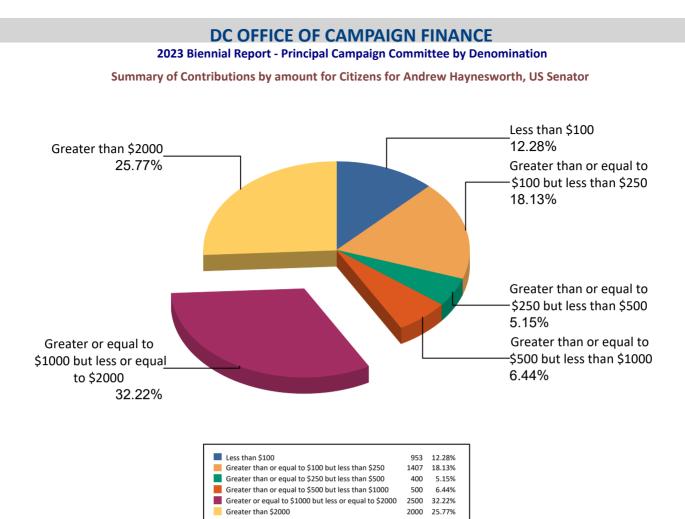

#### ORDER OF CONTENTS

Expenditures by Purpose, Contributions by Donor Type, and Contributions by Amount for Candidates/Principal Campaign Committees

| Office | Committee Name                                                               | Page No. |
|--------|------------------------------------------------------------------------------|----------|
| Dem    | ocratic National Committeeman                                                |          |
|        | Chavous for DNC                                                              | 323      |
| Dem    | ocratic National Committeewoman                                              |          |
|        | Denise L. Reed National Committeewoman                                       | 330      |
| At-La  | rge DC Democratic State Committee                                            |          |
|        | Democrats United                                                             | 340      |
| Mayo   | T                                                                            |          |
|        | Top three Committees by Contributions Received                               | 347      |
|        | Butler for Mayor 2022                                                        | 348      |
|        | Campbell For Mayor                                                           | 358      |
|        | Corren Brown For Mayor                                                       | 365      |
|        | Lori Furstenberg for Mayor Washington, DC                                    | 374      |
|        | Rhonda Hamilton 4 DC Mayor Finance Committee                                 | 382      |
|        | Rodney Red Grant for Mayor                                                   | 389      |
|        | Stacia 2022                                                                  | 411      |
| US R   | Cepresentative                                                               |          |
|        | Top three Committees by Contributions Received                               | 422      |
|        | Elect Linda for US Rep Committee                                             | 423      |
|        | Harry "Tommy" Thomas Works                                                   | 433      |
|        | Oye 4 DC                                                                     | 439      |
|        | Oye 4 U.S. Representative 2022                                               | 456      |
| D.C.   | State Board of Education At-Large                                            |          |
|        | Citizens to Elect Bill Lewis 2020                                            | 472      |
|        | The Committee to Elect Ravi K. Perry to DC State Board of Education AT-LARGE | 475      |
| D.C.   | State Board of Education Ward 3                                              |          |
|        | Eric Goulet for Ward 3 State Board of Education                              | 480      |
| D.C.   | State Board of Education Ward 5                                              |          |
|        | Citizens to Elect Bill Lewis                                                 | 487      |
| US S   | enator                                                                       |          |
|        | Top three Committees by Contributions Received                               | 491      |
|        | Ankit Jain for Senate                                                        | 492      |
|        | Citizens for Andrew Haynesworth                                              | 510      |
|        |                                                                              |          |