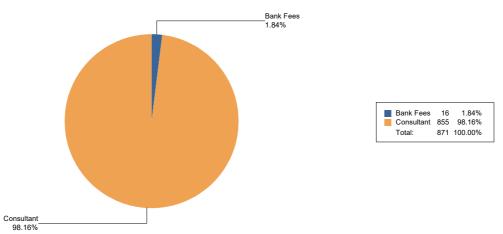

#### **General Operating Expenditures**

| Purpose                   | Total Expenditures |
|---------------------------|--------------------|
| Advertising               | \$864,397.80       |
| Bank Fees                 | \$12,001.91        |
| Catering/Refreshments     | \$3,817.12         |
| Computer and Web Expenses | \$5,223.46         |
| Consultant                | \$101,650.20       |
| Equipment Purchases       | \$3,000.00         |
| Fund-raiser               | \$300.00           |
| In-Kind                   | \$782.49           |
| Polling/Mailing List      | \$43,500.00        |
| Printing                  | \$23,687.13        |
| Rental                    | \$200.00           |
| Salary/Stipend            | \$118,978.04       |
| Supplies                  | \$65.69            |
| Travel                    | \$57.86            |
| Total                     | \$ 1,177,661.70    |