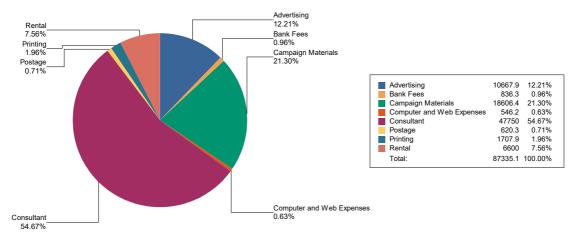

#### **General Operating Expenditures**

| Purpose                   | Total Expenditures |
|---------------------------|--------------------|
| Advertising               | \$864,397.80       |
| Bank Fees                 | \$12,001.91        |
| Catering/Refreshments     | \$3,817.12         |
| Computer and Web Expenses | \$5,223.46         |
| Consultant                | \$101,650.20       |
| Equipment Purchases       | \$3,000.00         |
| Fund-raiser               | \$300.00           |
| In-Kind                   | \$782.49           |
| Polling/Mailing List      | \$43,500.00        |
| Printing                  | \$23,687.13        |
| Rental                    | \$200.00           |
| Salary/Stipend            | \$118,978.04       |
| Supplies                  | \$65.69            |
| Travel                    | \$57.86            |
| Total                     | \$ 1,177,661.70    |