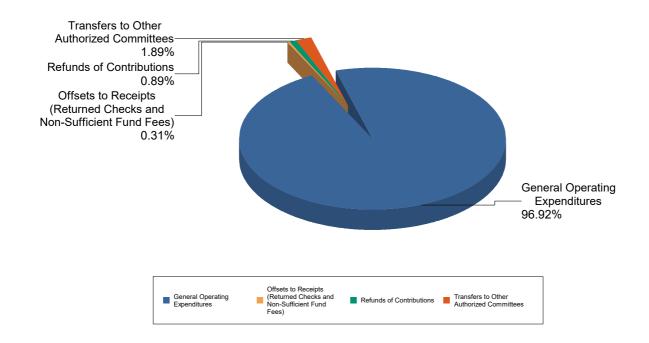

#### Summary of Expenditures by Purpose for Spiva for DC AG, Attorney General

| Purpose                        | Total Expenditure |
|--------------------------------|-------------------|
| General Operating Expenditures | \$1,177,661.70    |
| Refunds of Contributions       | \$2,065.00        |
| Grand Total                    | \$ 1,179,726.70   |