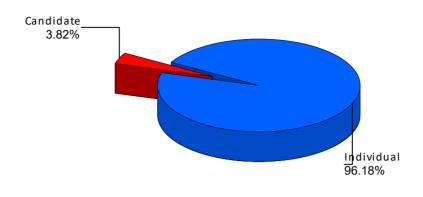

### DC OFFICE OF CAMPAIGN FINANCE 2023 Biennial Report - Principal Campaign Committee by Donor Type Summary of Contributions by Donor Type For Karl Racine 2022, Attorney General

Note: This Graph depicts the summary of the contributions by donor categories reported by the Karl Racine 2022, Attorney General Principal Campaign Committee

The contributions are presented in percentage terms by donor categories, and may include each contribution received from Businesses, Corporations, Corporate Sponsored Political Action Committees, Individuals, Labor Sponsored Political Action Committees, Political Party Committees, Partnerships, and the Candidate. The summary may also note Other Receipts reported, such as Dividends, Interest, Refunds, and Rebates

#### Summary of Contributions by Donor Type For Karl Racine 2022, Attorney General

| Karl Racine 2022, Attorney General Candidate | _           | _               |
|----------------------------------------------|-------------|-----------------|
| Contributor's Name                           | Amount      | Date of Receipt |
| Karl Racine                                  | \$ 4,833.60 | 09/14/2022      |
| Subtotal                                     | \$ 4,833.60 |                 |
| Percentage of Total Contribution             | 100.00%     |                 |
| Total                                        | \$4,833.60  | ·               |