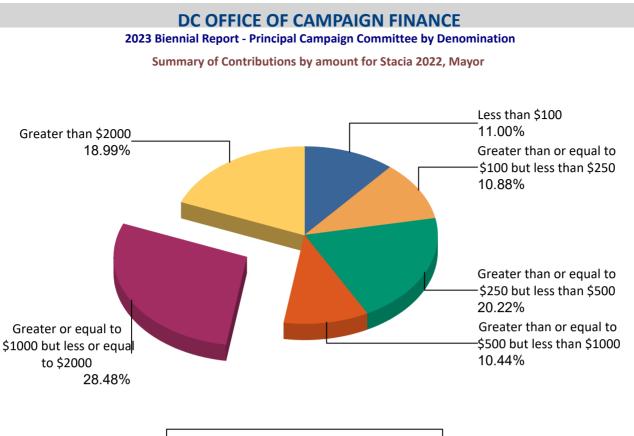

#### ORDER OF CONTENTS

Expenditures by Purpose, Contributions by Donor Type, and Contributions by Amount for Candidates/Principal Campaign Committees

| Office              | Committee Name                          | Page No. |
|---------------------|-----------------------------------------|----------|
| Attorney General    |                                         |          |
| Karl Racine 2       | 022                                     | 1        |
| Spiva for DC        | AG                                      | 8        |
| Council Ward 1      |                                         |          |
| Committee to        | Elect Salah Czapary                     | 56       |
| Council Ward 2      |                                         |          |
| Brooke Pinto        | for Ward 2                              | 79       |
| Council Ward 3      |                                         |          |
| Deirdre Brown       | n For Ward 3                            | 87       |
| Council Ward 5      |                                         |          |
| Committee to        | Elect Art Lloyd Ward 5                  | 100      |
| Lauren Roger        | s for W5                                | 108      |
| Council Ward 7      |                                         |          |
| Friends of Eb       | bon Allen                               | 117      |
| Vince Gray 20       | 020                                     | 132      |
| Council Chairpersor | 1                                       |          |
| Top three Cor       | mmittees by Contributions Received      | 136      |
| Calvin Gurley       | Chairman 2022                           | 137      |
| Decision Gurl       | ey Chairman                             | 143      |
| Mendelson fo        | r Chairman 2022                         | 150      |
| Council At-Large    |                                         |          |
| Top three Cor       | mmittees by Contributions Received      | 196      |
| Citizens for Je     | ennifer Gelencia Muhammad               | 197      |
| Committee to        | Elect Alex Padro                        | 204      |
| Committee to        | Elect Claudia Barragan for City Council | 211      |
| Fred Hill 4 Co      | uncil At Large                          | 215      |
| Friends of Ro       | bert White                              | 223      |
| Kenyan McDı         | uffie 2022                              | 230      |
| Paul Tranthar       | n for Member At-Large                   | 297      |
| Ward 7 DC Democr    | atic State Committee                    |          |
| DEMS for Pro        | ogress                                  | 305      |
| Sirraya Gant        | for Ward 7                              | 314      |

#### ORDER OF CONTENTS

Expenditures by Purpose, Contributions by Donor Type, and Contributions by Amount for Candidates/Principal Campaign Committees

| Office | Committee Name                                                               | Page No. |
|--------|------------------------------------------------------------------------------|----------|
| Dem    | ocratic National Committeeman                                                |          |
|        | Chavous for DNC                                                              | 323      |
| Dem    | ocratic National Committeewoman                                              |          |
|        | Denise L. Reed National Committeewoman                                       | 330      |
| At-La  | rge DC Democratic State Committee                                            |          |
|        | Democrats United                                                             | 340      |
| Mayo   | T                                                                            |          |
|        | Top three Committees by Contributions Received                               | 347      |
|        | Butler for Mayor 2022                                                        | 348      |
|        | Campbell For Mayor                                                           | 358      |
|        | Corren Brown For Mayor                                                       | 365      |
|        | Lori Furstenberg for Mayor Washington, DC                                    | 374      |
|        | Rhonda Hamilton 4 DC Mayor Finance Committee                                 | 382      |
|        | Rodney Red Grant for Mayor                                                   | 389      |
|        | Stacia 2022                                                                  | 411      |
| US R   | Cepresentative                                                               |          |
|        | Top three Committees by Contributions Received                               | 422      |
|        | Elect Linda for US Rep Committee                                             | 423      |
|        | Harry "Tommy" Thomas Works                                                   | 433      |
|        | Oye 4 DC                                                                     | 439      |
|        | Oye 4 U.S. Representative 2022                                               | 456      |
| D.C.   | State Board of Education At-Large                                            |          |
|        | Citizens to Elect Bill Lewis 2020                                            | 472      |
|        | The Committee to Elect Ravi K. Perry to DC State Board of Education AT-LARGE | 475      |
| D.C.   | State Board of Education Ward 3                                              |          |
|        | Eric Goulet for Ward 3 State Board of Education                              | 480      |
| D.C.   | State Board of Education Ward 5                                              |          |
|        | Citizens to Elect Bill Lewis                                                 | 487      |
| US S   | enator                                                                       |          |
|        | Top three Committees by Contributions Received                               | 491      |
|        | Ankit Jain for Senate                                                        | 492      |
|        | Citizens for Andrew Haynesworth                                              | 510      |
|        |                                                                              |          |