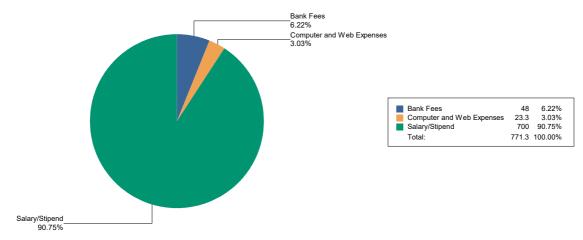

#### **General Operating Expenditures**

| Computer and Web Expenses | 7250.2 | 100.00% |
|---------------------------|--------|---------|
| Total:                    | 7250.2 | 100.00% |

| Purpose                   | Total Expenditures |
|---------------------------|--------------------|
| Computer and Web Expenses | \$7,250.20         |
| Total                     | \$ 7,250.20        |