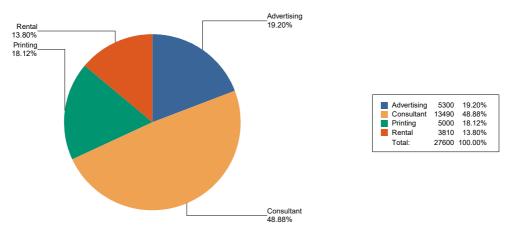

#### DC OFFICE OF CAMPAIGN FINANCE 2023 Biennial Report - Principal Campaign Committee Summary of Expenditures by Purpose for Karl Racine 2022, Attorney General

Note: This Graph depicts the summary of the expenditures by purpose reported by Karl Racine 2022, Attorney General The expenditures are presented in percentage terms by General Operating Expenditures, Transfers to Other Authorized Political Committees, Loan Repayments, Refunds of Contributions, Other Expenditures, and Offsets to Receipts

General Operating Expenditures may include each expenditure made for Accounting Services, Advertising, Bank Fees, Campaign Events/Fund Raising, Campaign Materials and Supplies, Candidate Loan Re-payment, Catering/Refreshments, Computer Supplies/Equipment, Consulting Services, Equipment Purchases/Rental, In-Kind, Office Maintenance, Office Rental, Office Supplies/Furniture, Other Loan Repayment, Petty Cash, Polling/Mailing Lists, Postage/Shipping/Courier Rates, Printing/Copying, Salary/Stipend, Telephone/Communication, Trash/Poster Removal, Travel/Vehicle Expense. Utility Expense. and other Expenses.

Transfers to other Authorized Political Committees.

Loan Repayments.

Refunds of Contributions may include each contribution Refund to Individuals, Organizations, Political Party Committees, and other Political Committees (PACs).

Other Expenditures may include all expenditures other than the afore-mentioned, which may include Independent Expenditures made by persons expressly advocating the election or defeat of a clearly identified candidate, which are made without cooperation or consultation with any candidate and/or authorized committee and/or agent of the candidate; Donations to Charities, Churches, Political Committees, Scholarship and Statehood Funds; Payments to the Internal Revenue Service and for Fines; and Tickets to Events.

Offsets to Receipts may include Refunds, Rebates, Returned Checks, Non-Sufficient Fund Fees, and other Offsets to Operating Expenditures.

#### Summary of Expenditures by Purpose for Karl Racine 2022, Attorney General

| Purpose                        | Total Expenditure |
|--------------------------------|-------------------|
| General Operating Expenditures | \$7,250.20        |
| Grand Total                    | \$ 7,250.20       |

#### Summary of Expenditures by Purpose for Spiva for DC AG, Attorney General

| Purpose                        | Total Expenditure |
|--------------------------------|-------------------|
| General Operating Expenditures | \$1,177,661.70    |
| Refunds of Contributions       | \$2,065.00        |
| Grand Total                    | \$ 1,179,726.70   |

#### **General Operating Expenditures**

| Purpose                   | Total Expenditures |
|---------------------------|--------------------|
| Advertising               | \$864,397.80       |
| Bank Fees                 | \$12,001.91        |
| Catering/Refreshments     | \$3,817.12         |
| Computer and Web Expenses | \$5,223.46         |
| Consultant                | \$101,650.20       |
| Equipment Purchases       | \$3,000.00         |
| Fund-raiser               | \$300.00           |
| In-Kind                   | \$782.49           |
| Polling/Mailing List      | \$43,500.00        |
| Printing                  | \$23,687.13        |
| Rental                    | \$200.00           |
| Salary/Stipend            | \$118,978.04       |
| Supplies                  | \$65.69            |
| Travel                    | \$57.86            |
| Total                     | \$ 1,177,661.70    |