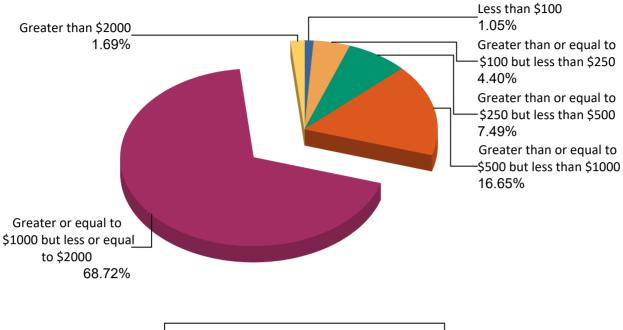

|                 |
| Contributor's Name                                                | Amount      | Date of Receipt |
| Ashcraft & Geral Attorney                                         | \$ 1,500.00 | 04/15/2022      |
| Vanguard Building LP                                              | \$ 1,500.00 | 06/11/2022      |
|                                                                   | \$ 3,000.00 |                 |
| Subtotal                                                          |             |                 |
| Subtotal<br>Percentage of Total Contribution                      | 0.60%       |                 |

# 2023 Biennial Report - Principal Campaign Committee by Denomination

Summary of Contributions by amount for Mendelson for Chairman 2022, Council Chairperson



| Less than \$100                                        | 5295     | 1.05%   |  |
|--------------------------------------------------------|----------|---------|--|
| Greater than or equal to \$100 but less than \$250     | 22175    | 4.40%   |  |
| Greater than or equal to \$250 but less than \$500     | 37719.4  | 7.49%   |  |
| Greater than or equal to \$500 but less than \$1000    | 83825    | 16.65%  |  |
| Greater or equal to \$1000 but less or equal to \$2000 | 346000   | 68.72%  |  |
| Greater than \$2000                                    | 8495.3   | 1.69%   |  |
| Total:                                                 | 503509.7 | 100.00% |  |

| Mendelson for Chairman 2022, Council Chairperson |          |                     |                 |
|----------------------------