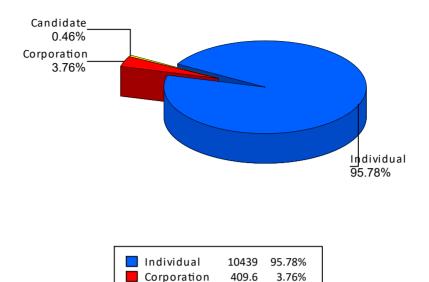

#### ORDER OF CONTENTS

Expenditures by Purpose, Contributions by Donor Type, and Contributions by Amount for Candidates/Principal Campaign Committees

| Office              | Committee Name                          | Page No. |
|---------------------|-----------------------------------------|----------|
| Attorney General    |                                         |          |
| Karl Racine 2       | 022                                     | 1        |
| Spiva for DC        | AG                                      | 8        |
| Council Ward 1      |                                         |          |
| Committee to        | Elect Salah Czapary                     | 56       |
| Council Ward 2      |                                         |          |
| Brooke Pinto        | for Ward 2                              | 79       |
| Council Ward 3      |                                         |          |
| Deirdre Brown       | n For Ward 3                            | 87       |
| Council Ward 5      |                                         |          |
| Committee to        | Elect Art Lloyd Ward 5                  | 100      |
| Lauren Roger        | s for W5                                | 108      |
| Council Ward 7      |                                         |          |
| Friends of Eb       | bon Allen                               | 117      |
| Vince Gray 20       | 020                                     | 132      |
| Council Chairpersor | 1                                       |          |
| Top three Cor       | mmittees by Contributions Received      | 136      |
| Calvin Gurley       | Chairman 2022                           | 137      |
| Decision Gurl       | ey Chairman                             | 143      |
| Mendelson fo        | r Chairman 2022                         | 150      |
| Council At-Large    |                                         |          |
| Top three Cor       | mmittees by Contributions Received      | 196      |
| Citizens for Je     | ennifer Gelencia Muhammad               | 197      |
| Committee to        | Elect Alex Padro                        | 204      |
| Committee to        | Elect Claudia Barragan for City Council | 211      |
| Fred Hill 4 Co      | uncil At Large                          | 215      |
| Friends of Ro       | bert White                              | 223      |
| Kenyan McDı         | uffie 2022                              | 230      |
| Paul Tranthar       | n for Member At-Large                   | 297      |
| Ward 7 DC Democr    | atic State Committee                    |          |
| DEMS for Pro        | ogress                                  | 305      |
| Sirraya Gant        | for Ward 7                              | 314      |