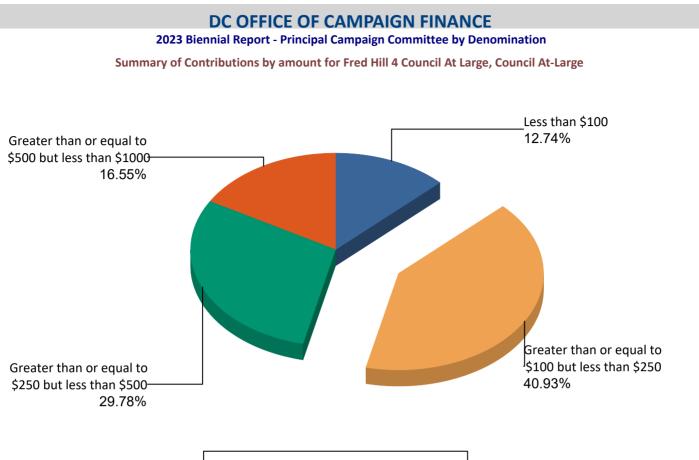

| \$ 200.00   | 10/14/2022      |
| Sandy Morgan                                   | \$ 10.00    | 10/14/2022      |
| Sharon Scott                                   | \$ 100.00   | 10/14/2022      |
| THOMAS BARTLEY                                 | \$ 50.00    | 08/06/2022      |
| Tracee Irving                                  | \$ 200.00   | 08/08/2022      |
| VINCENT ORANGE                                 | \$ 100.00   | 08/06/2022      |
| Zara Hamlin                                    | \$ 50.00    | 08/06/2022      |
| Subtotal                                       | \$ 3,021.93 |                 |
| Percentage of Total Contribution               | 100.00%     |                 |
| Total                                          | \$3,021.93  |                 |



| Less than \$100                                     | 385    | 12.74%  |  |
|-----------------------------------------------------|--------|---------|--|
| Greater than or equal to \$100 but less than \$250  | 1236.9 | 40.93%  |  |
| Greater than or equal to \$250 but less than \$500  | 900    | 29.78%  |  |
| Greater than or equal to \$500 but less than \$1000 | 500    | 16.55%  |  |
| Total:                                              | 3021.9 | 100.00% |  |

| Fred Hill 4 Council At Large, Council At-Large     |            |                     |                 |
|----------------------------------------------------|------------|---------------------|-----------------|
| Less than \$100                                    |            |                     |                 |
| Con