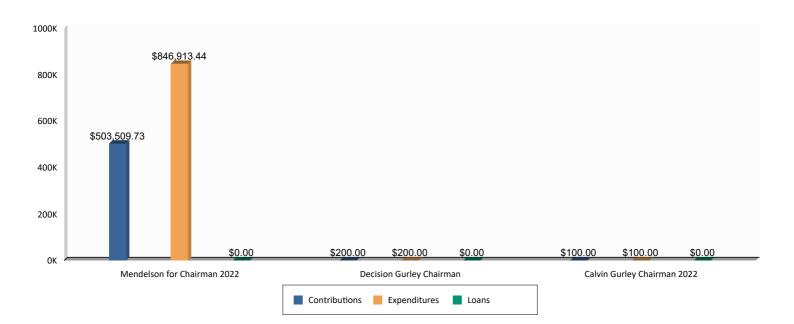

### **DC OFFICE OF CAMPAIGN FINANCE** 2023 Biennial Report - Principal Campaign Committee by Donor Type

Summary of Contributions by Donor Type For Committee to Elect Salah Czapary, Council Ward 1

50

10898.6 100.00%