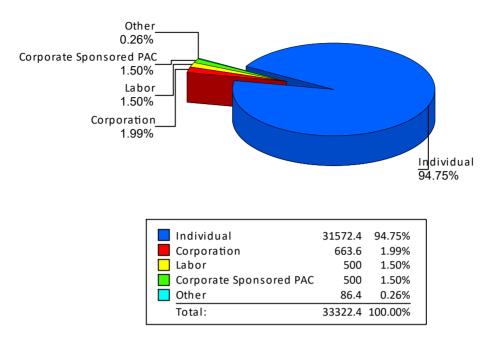

The contributions are presented in percentage terms by donor categories, and may include each contribution received from Businesses, Corporations, Corporate Sponsored Political Action Committees, Individuals, Labor Sponsored Political Action Committees, Political Party Committees, Partnerships, and the Candidate. The summary may also note Other Receipts reported, such as Dividends, Interest, Refunds, and Rebates