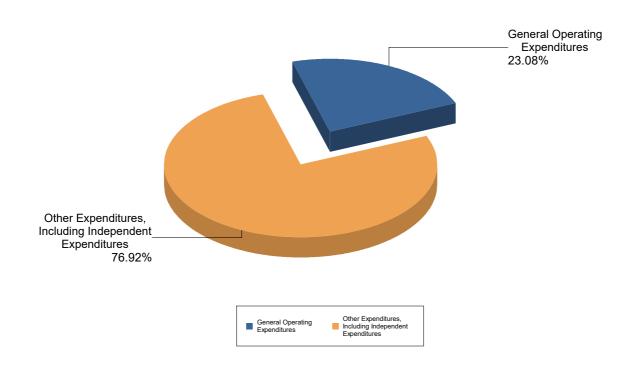

#### DC OFFICE OF CAMPAIGN FINANCE 2023 Biennial Report - Principal Campaign Committee Summary of Expenditures by Purpose for Karl Racine 2022, Attorney General

Note: This Graph depicts the summary of the expenditures by purpose reported by Karl Racine 2022, Attorney General The expenditures are presented in percentage terms by General Operating Expenditures, Transfers to Other Authorized Political Committees, Loan Repayments, Refunds of Contributions, Other Expenditures, and Offsets to Receipts

General Operating Expenditures may include each expenditure made for Accounting Services, Advertising, Bank Fees, Campaign Events/Fund Raising, Campaign Materials and Supplies, Candidate Loan Re-payment, Catering/Refreshments, Computer Supplies/Equipment, Consulting Services, Equipment Purchases/Rental, In-Kind, Office Maintenance, Office Rental, Office Supplies/Furniture, Other Loan Repayment, Petty Cash, Polling/Mailing Lists, Postage/Shipping/Courier Rates, Printing/Copying, Salary/Stipend, Telephone/Communication, Trash/Poster Removal, Travel/Vehicle Expense. Utility Expense. and other Expenses.

Transfers to other Authorized Political Committees.

Loan Repayments.

Refunds of Contributions may include each contribution Refund to Individuals, Organizations, Political Party Committees, and other Political Committees (PACs).

Other Expenditures may include all expenditures other than the afore-mentioned, which may include Independent Expenditures made by persons expressly advocating the election or defeat of a clearly identified candidate, which are made without cooperation or consultation with any candidate and/or authorized committee and/or agent of the candidate; Donations to Charities, Churches, Political Committees, Scholarship and Statehood Funds; Payments to the Internal Revenue Service and for Fines; and Tickets to Events.

Offsets to Receipts may include Refunds, Rebates, Returned Checks, Non-Sufficient Fund Fees, and other Offsets to Operating Expenditures.

#### Summary of Expenditures by Purpose for Karl Racine 2022, Attorney General

| Purpose                        | Total Expenditure |
|--------------------------------|-------------------|
| General Operating Expenditures | \$7,250.20        |
| Grand Total                    | \$ 7,250.20       |