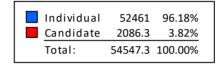

### DC OFFICE OF CAMPAIGN FINANCE 2023 Biennial Report - Principal Campaign Committee by Donor Type Summary of Contributions by Donor Type For Karl Racine 2022, Attorney General

Note: This Graph depicts the summary of the contributions by donor categories reported by the Karl Racine 2022, Attorney General Principal Campaign Committee

The contributions are presented in percentage terms by donor categories, and may include each contribution received from Businesses, Corporations, Corporate Sponsored Political Action Committees, Individuals, Labor Sponsored Political Action Committees, Political Party Committees, Partnerships, and the Candidate. The summary may also note Other Receipts reported, such as Dividends, Interest, Refunds, and Rebates

#### Summary of Contributions by Donor Type For Karl Racine 2022, Attorney General

| Karl Racine 2022, Attorney General Candidate | _           | _               |
|----------------------------------------------|-------------|-----------------|
| Contributor's Name                           | Amount      | Date of Receipt |
| Karl Racine                                  | \$ 4,833.60 | 09/14/2022      |
| Subtotal                                     | \$ 4,833.60 |                 |
| Percentage of Total Contribution             | 100.00%     |                 |
| Total                                        | \$4,833.60  | ·               |