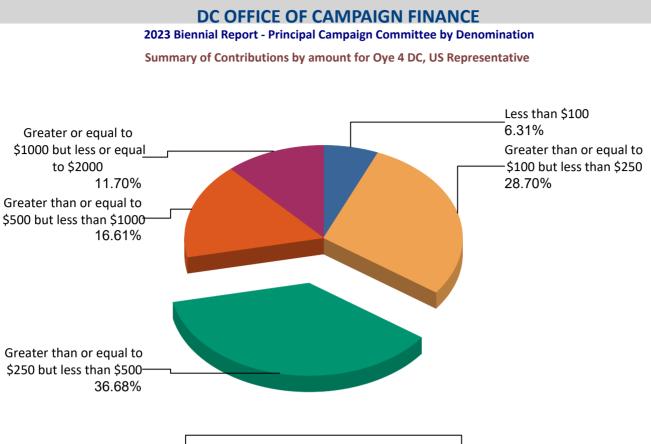

00.00    | 12/05/2023      |
| Wunmi Kamson                     | \$ 150.00    | 11/19/2023      |
| Zachariah Levitan                | \$ 120.00    | 11/28/2023      |
| Subtotal                         | \$ 34,901.03 |                 |
| Percentage of Total Contribution |              |                 |
| Oye 4 DC, US Representative      |              |                 |
| Other                            |              |                 |
| Contributor's Name               | Amount       | Date of Receipt |
| Oye 4 US Representative 2022     | \$ 1,227.02  | 06/14/2023      |
| Subtotal                         | \$ 1,227.02  |                 |
| Percentage of Total Contribution | 3.40%        |                 |
| Total                            | \$36,128.05  |                 |



| Less than \$100                                        | 2281.0  | 6.31%   |  |
|--------------------------------------------------------|---------|---------|--|
| Greater than or equal to \$100 but less than \$250     | 10370   | 28.70%  |  |
| Greater than or equal to \$250 but less than \$500     | 13250   | 36.68%  |  |
| Greater than or equal to \$500 but less than \$1000    | 6000    | 16.61%  |  |
| Greater or equal to \$1000 but less or equal to \$2000 | 4227.0  | 11.70%  |  |
| Total:                                                 | 36128.1 | 100.00% |  |
|                                                        |         |         |  |

| Oye 4 DC, US Representative |          |                     |                 |  |  |
|-----------------------------|----------|----------