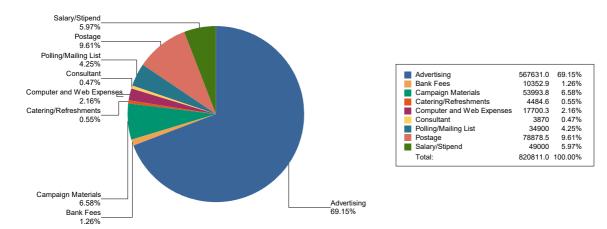

#### **General Operating Expenditures**

| Purpose                   | Total Expenditures |
|---------------------------|--------------------|
| Advertising               | \$864,397.80       |
| Bank Fees                 | \$12,001.91        |
| Catering/Refreshments     | \$3,817.12         |
| Computer and Web Expenses | \$5,223.46         |
| Consultant                | \$101,650.20       |
| Equipment Purchases       | \$3,000.00         |
| Fund-raiser               | \$300.00           |
| In-Kind                   | \$782.49           |
| Polling/Mailing List      | \$43,500.00        |
| Printing                  | \$23,687.13        |
| Rental                    | \$200.00           |
| Salary/Stipend            | \$118,978.04       |
| Supplies                  | \$65.69            |
| Travel                    | \$57.86            |
| Total                     | \$ 1,177,661.70    |