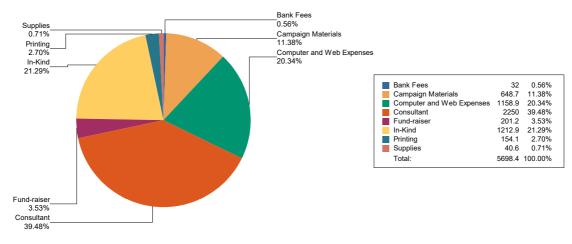

#### DC OFFICE OF CAMPAIGN FINANCE 2023 Biennial Report - Principal Campaign Committee Summary of Expenditures by Purpose for Spiva for DC AG, Attorney General

Note: This Graph depicts the summary of the expenditures by purpose reported by Spiva for DC AG, Attorney General

The expenditures are presented in percentage terms by General Operating Expenditures, Transfers to Other Authorized Political Committees, Loan Repayments, Refunds of Contributions, Other Expenditures, and Offsets to Receipts

General Operating Expenditures may include each expenditure made for Accounting Services, Advertising, Bank Fees, Campaign Events/Fund Raising, Campaign Materials and Supplies, Candidate Loan Re-payment, Catering/Refreshments, Computer Supplies/Equipment, Consulting Services, Equipment Purchases/Rental, In-Kind, Office Maintenance, Office Rental, Office Supplies/Furniture, Other Loan Repayment, Petty Cash, Polling/Mailing Lists, Postage/Shipping/Courier Rates, Printing/Copying, Salary/Stipend, Telephone/Communication, Trash/Poster Removal, Travel/Vehicle Expense. Utility Expense. and other Expenses.

#### Summary of Expenditures by Purpose for Spiva for DC AG, Attorney General

| Purpose                        | Total Expenditure |
|--------------------------------|-------------------|
| General Operating Expenditures | \$1,177,661.70    |
| Refunds of Contributions       | \$2,065.00        |
| Grand Total                    | \$ 1,179,726.70   |

#### **General Operating Expenditures**

| Purpose                   | Total Expenditures |
|---------------------------|--------------------|
| Advertising               | \$864,397.80       |
| Bank Fees                 | \$12,001.91        |
| Catering/Refreshments     | \$3,817.12         |
| Computer and Web Expenses | \$5,223.46         |
| Consultant                | \$101,650.20       |
| Equipment Purchases       | \$3,000.00         |
| Fund-raiser               | \$300.00           |
| In-Kind                   | \$782.49           |
| Polling/Mailing List      | \$43,500.00        |
| Printing                  | \$23,687.13        |
| Rental                    | \$200.00           |
| Salary/Stipend            | \$118,978.04       |
| Supplies                  | \$65.69            |
| Travel                    | \$57.86            |
| Total                     | \$ 1,177,661.70    |