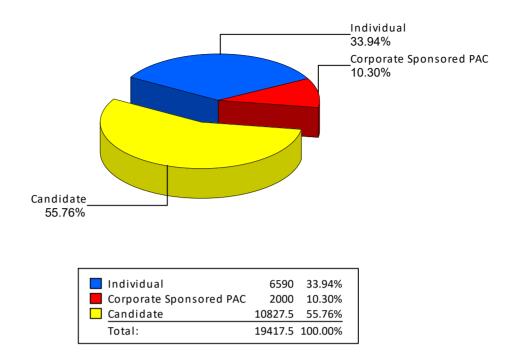

|                       |                     |
| Payee Name                                          | Amount of Expenditure | Date of Expenditure |
| D.C. Democratic State Committee                     | \$ 900.00             | 11/01/2022          |
| Subtotal                                            | \$ 900.00             |                     |
| Percentage or Total Expenditures                    | 100.00%               |                     |
| Total                                               | \$ 900.00             |                     |

### DC OFFICE OF CAMPAIGN FINANCE 2023 Biennial Report - Principal Campaign Committee by Donor Type

Summary of Contributions by Donor Type For Elect Linda for US Rep Committee, US Representative



Note: This Graph depicts the summary of the contributions by donor categories reported by the Elect Linda for US Rep Committee, US Representative Principal Campaign Committee

The contributions are presented in percentage terms by donor categories, and may include each contribution received from Businesses, Corporations, Corporate Sponsored Political Action Committees, Individuals, Labor Sponsored Political Action Committees, Political Party Committees, Partnerships, and the Candidate. The summary may also note Other Receipts reported, such as Dividends, Interest, Refunds, and Rebates

2023 Biennial Report - Principal Campaign Committee by Donor Type

#### Summary of Contributions by Donor Type For Elect Linda for US Rep Committee, US Representative

| Elect Linda for US Rep Committee, U