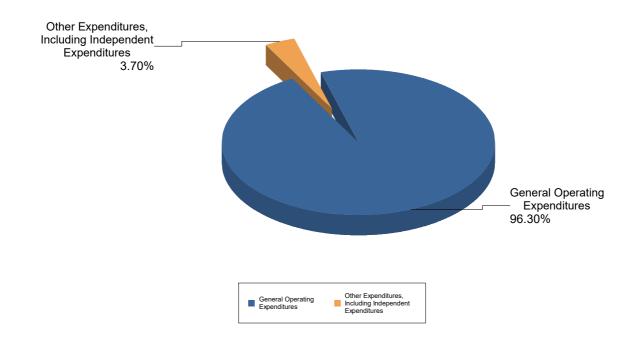

#### DC OFFICE OF CAMPAIGN FINANCE 2023 Biennial Report - Principal Campaign Committee Summary of Expenditures by Purpose for Karl Racine 2022, Attorney General

Note: This Graph depicts the summary of the expenditures by purpose reported by Karl Racine 2022, Attorney General The expenditures are presented in percentage terms by General Operating Expenditures, Transfers to Other Authorized Political Committees, Loan Repayments, Refunds of Contributions, Other Expenditures, and Offsets to Receipts

General Operating Expenditures may include each expenditure made for Accounting Services, Advertising, Bank Fees, Campaign Events/Fund Raising, Campaign Materials and Supplies, Candidate Loan Re-payment, Catering/Refreshments, Computer Supplies/Equipment, Consulting Services, Equipment Purchases/Rental, In-Kind, Office Maintenance, Office Rental, Office Supplies/Furniture, Other Loan Repayment, Petty Cash, Polling/Mailing Lists, Postage/Shipping/Courier Rates, Printing/Copying, Salary/Stipend, Telephone/Communication, Trash/Poster Removal, Travel/Vehicle Expense. Utility Expense. and other Expenses.