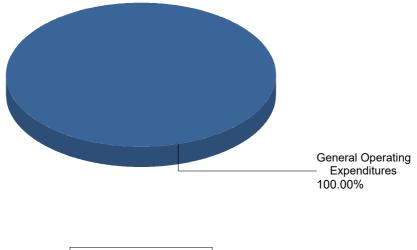

#### DC OFFICE OF CAMPAIGN FINANCE 2023 Biennial Report - Principal Campaign Committee Summary of Expenditures by Purpose for Karl Racine 2022, Attorney General

Note: This Graph depicts the summary of the expenditures by purpose reported by Karl Racine 2022, Attorney General The expenditures are presented in percentage terms by General Operating Expenditures, Transfers to Other Authorized Political Committees, Loan Repayments, Refunds of Contributions, Other Expenditures, and Offsets to Receipts

#### Summary of Expenditures by Purpose for Karl Racine 2022, Attorney General

| Purpose                        | Total Expenditure |
|--------------------------------|-------------------|
| General Operating Expenditures | \$7,250.20        |
| Grand Total                    | \$ 7,250.20       |