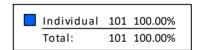

### DC OFFICE OF CAMPAIGN FINANCE 2023 Biennial Report - Principal Campaign Committee by Donor Type Summary of Contributions by Donor Type For Karl Racine 2022, Attorney General

Note: This Graph depicts the summary of the contributions by donor categories reported by the Karl Racine 2022, Attorney General Principal Campaign Committee

The contributions are presented in percentage terms by donor categories, and may include each contribution received from Businesses, Corporations, Corporate Sponsored Political Action Committees, Individuals, Labor Sponsored Political Action Committees, Political Party Committees, Partnerships, and the Candidate. The summary may also note Other Receipts reported, such as Dividends, Interest, Refunds, and Rebates

#### Summary of Contributions by Donor Type For Karl Racine 2022, Attorney General

| Karl Racine 2022, Attorney General Candidate | _           | _               |
|----------------------------------------------|-------------|-----------------|
| Contributor's Name                           | Amount      | Date of Receipt |
| Karl Racine                                  | \$ 4,833.60 | 09/14/2022      |
| Subtotal                                     | \$ 4,833.60 |                 |
| Percentage of Total Contribution             | 100.00%     |                 |
| Total                                        | \$4,833.60  | ·               |