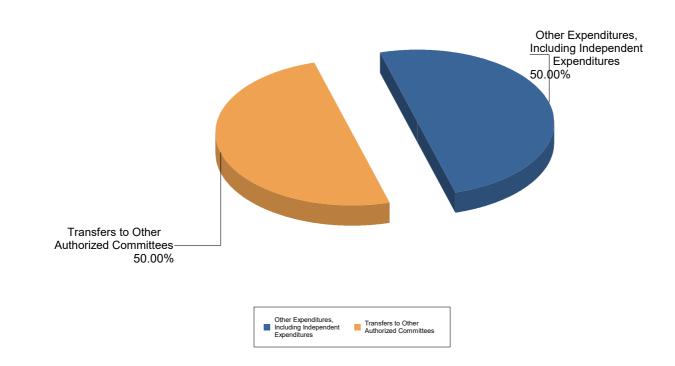

#### Summary of Contributions by amount for Spiva for DC AG, Attorney General

| Bruce Spiva                      | \$ 160,000.00 | Candidate | 06/13/2022 |
|----------------------------------|---------------|-----------|------------|
| Bruce Spiva                      | \$ 3,507.35   | Candidate | 06/22/2022 |
| Bruce Spiva                      | \$ 45,613.00  | Candidate | 06/27/2022 |
| Bruce Spiva                      | \$ 8,200.00   | Candidate | 06/30/2022 |
| Bruce Spiva                      | \$ 4,913.84   | Candidate | 10/19/2022 |
| Percentage of Total Contribution | 43.48%        |           |            |
| Subtotal                         | \$222,234.19  |           |            |
| Total                            | 100.00%       |           |            |