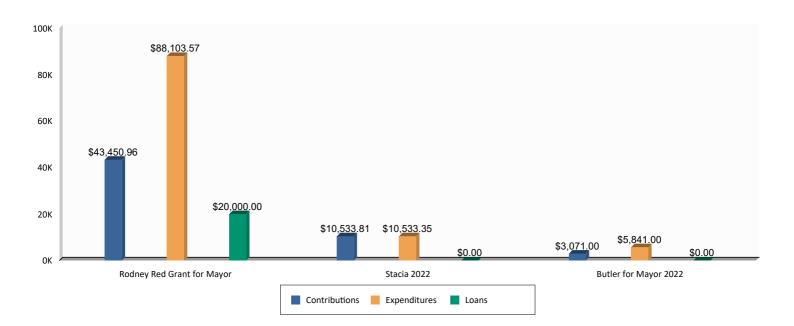

| \$ 100.00  | Individual          | 03/15/2022      |
| Matthew LaFortune                                        | \$ 200.00  | Individual          | 03/15/2022      |
| Monica Roache                                            | \$ 100.00  | Individual          | 03/15/2022      |
| Patricia Elwood                                          | \$ 200.00  | Individual          | 03/15/2022      |
| Percentage of Total Contribution                         | 100.00%    |                     |                 |
| Subtotal                                                 | \$2,400.00 |                     |                 |
| Total                                                    | 100.00%    |                     |                 |

## **Mayor - Top three Committees**



| Committee Name             | Contributions | Expenditures | Loans       |
|----------------------------|---------------|--------------|-------------|
| Rodney Red Grant for Mayor | \$43,450.96   | \$88,103.57  | \$20,000.00 |
| Stacia 2022                | \$10,533.81   | \$10,533.35  | \$0.00      |
| Butler for Mayor 2022      | \$3,071.00    | \$5,841.00   | \$0.00      |

## DC OFFICE OF CAMPAIGN FINANCE 2023 Biennial Report - Principal Campaign Committee Summary of Expenditures by Purpose for Butler for Mayor 2022, Mayor





Note: This Graph depicts the summary of the expenditures by purpose reported by Butler for Mayor 2022, Mayor

The expenditures are presented in percentage terms by General Operating Expenditures, Transfers to Other Authorized Political Committees, Loan Repaym