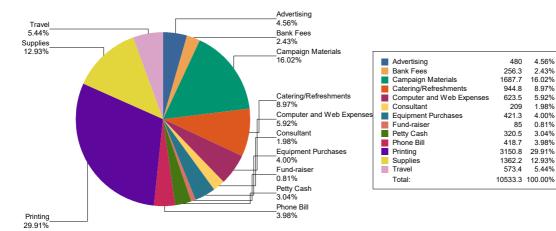

#### DC OFFICE OF CAMPAIGN FINANCE 2023 Biennial Report - Principal Campaign Committee Summary of Expenditures by Purpose for Spiva for DC AG, Attorney General

Note: This Graph depicts the summary of the expenditures by purpose reported by Spiva for DC AG, Attorney General

The expenditures are presented in percentage terms by General Operating Expenditures, Transfers to Other Authorized Political Committees, Loan Repayments, Refunds of Contributions, Other Expenditures, and Offsets to Receipts

General Operating Expenditures may include each expenditure made for Accounting Services, Advertising, Bank Fees, Campaign Events/Fund Raising, Campaign Materials and Supplies, Candidate Loan Re-payment, Catering/Refreshments, Computer Supplies/Equipment, Consulting Services, Equipment Purchases/Rental, In-Kind, Office Maintenance, Office Rental, Office Supplies/Furniture, Other Loan Repayment, Petty Cash, Polling/Mailing Lists, Postage/Shipping/Courier Rates, Printing/Copying, Salary/Stipend, Telephone/Communication, Trash/Poster Removal, Travel/Vehicle Expense. Utility Expense. and other Expenses.

#### Summary of Expenditures by Purpose for Spiva for DC AG, Attorney General

| Purpose                        | Total Expenditure |
|--------------------------------|-------------------|
| General Operating Expenditures | \$1,177,661.70    |
| Refunds of Contributions       | \$2,065.00        |
| Grand Total                    | \$ 1,179,726.70   |

#### **General Operating Expenditures**

| Purpose                   | Total Expenditures |
|---------------------------|--------------------|
| Advertising               | \$864,397.80       |
| Bank Fees                 | \$12,001.91        |
| Catering/Refreshments     | \$3,817.12         |
| Computer and Web Expenses | \$5,223.46         |
| Consultant                | \$101,650.20       |
| Equipment Purchases       | \$3,000.00         |
| Fund-raiser               | \$300.00           |
| In-Kind                   | \$782.49           |
| Polling/Mailing List      | \$43,500.00        |
| Printing                  | \$23,687.13        |
| Rental                    | \$200.00           |
| Salary/Stipend            | \$118,978.04       |
| Supplies                  | \$65.69            |
| Travel                    | \$57.86            |
| Total                     | \$ 1,177,661.70    |