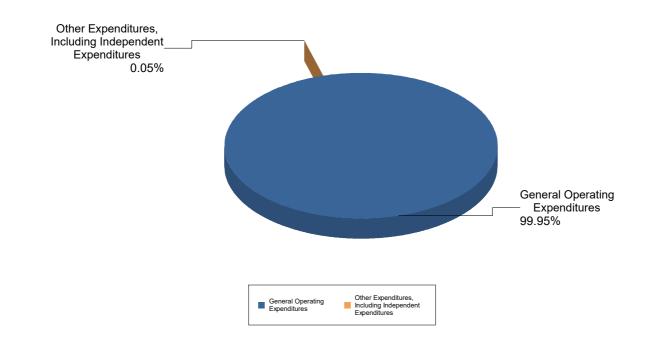

|  |
| Paul Trantham for Member At-Large, Council At-Large |           |                     |                 |  |
| Greater than or equal to \$250 but less than \$500  |           |                     |                 |  |
| Contributor's Name                                  | Amount    | Type of Contributor | Date of Receipt |  |
| Latonya Henderson                                   | \$ 250.00 | Individual          | 03/07/2022      |  |
| Percentage of Total Contribution                    | 38.46%    |                     |                 |  |
| Subtotal                                            | \$250.00  |                     |                 |  |
| Total                                               | 100.00%   |                     |                 |  |





Note: This Graph depicts the summary of the expenditures by purpose reported by DEMS for Progress, Ward 7 DC Democratic State Committee The expenditures are presented in percentage terms by General Operating Expenditures, Transfers to Other Authorized Political Committees, Loan Repayments, Refunds of Contributions, Other Expenditures, and Offsets to Receipts

General Operating Expenditures may include each expenditure made for Accounting Services, Advertising, Bank Fees, Campaign Events/Fund Raising, Campaign Materials and Supplies, Candidate Loan Re-payment, Catering/Refreshments, Computer Supplies/Equipment, Consulting Services, Equipment Purchases/Rental, In-Kind, Office Maintenance, Office Rental, Office Supplies/Furniture, Other Loan Repayment, Petty Cash, Polling/Mailing Lists, Pos