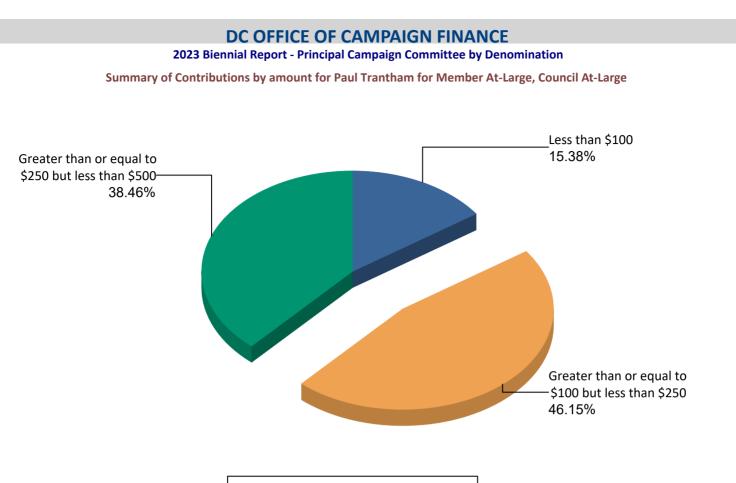

Contributor's Name                                  | Amount    | Date of Receipt |  |
| Annette Moseley                                     | \$ 200.00 | 03/02/2022      |  |
| Donald Randall                                      | \$ 50.00  | 03/06/2022      |  |
| Doreathea Brown                                     | \$ 100.00 | 03/06/2022      |  |
| Kendall Martin                                      | \$ 50.00  | 03/06/2022      |  |
| Latonya Henderson                                   | \$ 250.00 | 03/07/2022      |  |
| Subtotal                                            | \$ 650.00 |                 |  |
| Percentage of Total Contribution                    | 100.00%   |                 |  |
| Total                                               | \$650.00  | ·               |  |



| Less than \$100                                    | 100 | 15.38%  |
|----------------------------------------------------|-----|---------|
| Greater than or equal to \$100 but less than \$250 | 300 | 46.15%  |
| Greater than or equal to \$250 but less than \$500 | 250 | 38.46%  |
| Total:                                             | 650 | 100.00% |

| Paul Trantham for Member At-Large, Council At-Large |           |                     |                 |  |
|-----------------------------------------------------|-----------|---------------------|-----------------|--|
| Less than \$100                                     |           |                     |                 |  |
| Contributor's Name                                  | Amount    | Type of Contributor | Date of Receipt |