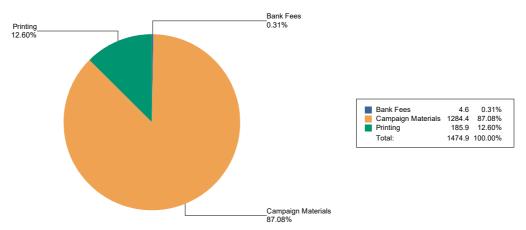

#### DC OFFICE OF CAMPAIGN FINANCE 2023 Biennial Report - Principal Campaign Committee Summary of Expenditures by Purpose for Spiva for DC AG, Attorney General

Note: This Graph depicts the summary of the expenditures by purpose reported by Spiva for DC AG, Attorney General

The expenditures are presented in percentage terms by General Operating Expenditures, Transfers to Other Authorized Political Committees, Loan Repayments, Refunds of Contributions, Other Expenditures, and Offsets to Receipts

General Operating Expenditures may include each expenditure made for Accounting Services, Advertising, Bank Fees, Campaign Events/Fund Raising, Campaign Materials and Supplies, Candidate Loan Re-payment, Catering/Refreshments, Computer Supplies/Equipment, Consulting Services, Equipment Purchases/Rental, In-Kind, Office Maintenance, Office Rental, Office Supplies/Furniture, Other Loan Repayment, Petty Cash, Polling/Mailing Lists, Postage/Shipping/Courier Rates, Printing/Copying, Salary/Stipend, Telephone/Communication, Trash/Poster Removal, Travel/Vehicle Expense. Utility Expense. and other Expenses.

#### **General Operating Expenditures**

| Purpose                   | Total Expenditures |
|---------------------------|--------------------|
| Advertising               | \$864,397.80       |
| Bank Fees                 | \$12,001.91        |
| Catering/Refreshments     | \$3,817.12         |
| Computer and Web Expenses | \$5,223.46         |
| Consultant                | \$101,650.20       |
| Equipment Purchases       | \$3,000.00         |
| Fund-raiser               | \$300.00           |
| In-Kind                   | \$782.49           |
| Polling/Mailing List      | \$43,500.00        |
| Printing                  | \$23,687.13        |
| Rental                    | \$200.00           |
| Salary/Stipend            | \$118,978.04       |
| Supplies                  | \$65.69            |
| Travel                    | \$57.86            |
| Total                     | \$ 1,177,661.70    |