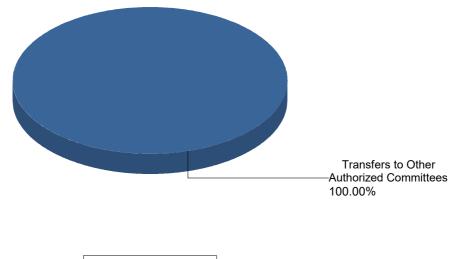

#### DC OFFICE OF CAMPAIGN FINANCE 2023 Biennial Report - Principal Campaign Committee Summary of Expenditures by Purpose for Karl Racine 2022, Attorney General

Note: This Graph depicts the summary of the expenditures by purpose reported by Karl Racine 2022, Attorney General The expenditures are presented in percentage terms by General Operating Expenditures, Transfers to Other Authorized Political Committees, Loan Repayments, Refunds of Contributions, Other Expenditures, and Offsets to Receipts

Transfers to other Authorized Political Committees.

Loan Repayments.

Refunds of Contributions may include each contribution Refund to Individuals, Organizations, Political Party Committees, and other Political Committees (PACs).