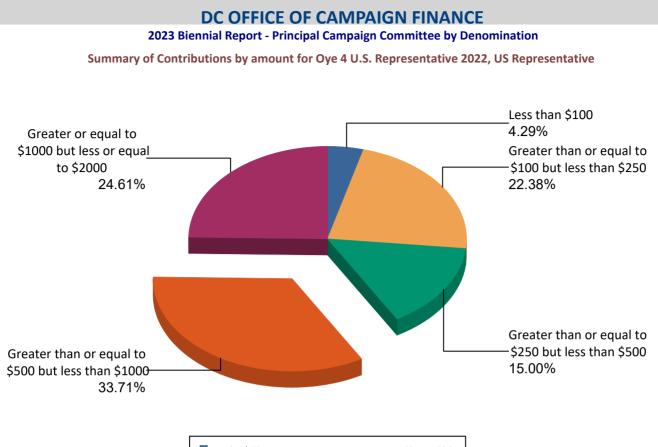

| ·           |                 |
| Other                                              |                                  |             |                 |
| Contributor's Name                                 |                                  | Amount      | Date of Receipt |
| wells fargo - bank transfer during opening/closing |                                  | \$ 86.40    | 06/13/2023      |
|                                                    | Subtotal                         | \$ 86.40    |                 |
|                                                    | Percentage of Total Contribution | 0.26%       |                 |
|                                                    | Total                            | \$33,322.43 |                 |



| Less than \$100                                        | 1430.4  | 4.29%   |
|--------------------------------------------------------|---------|---------|
| Greater than or equal to \$100 but less than \$250     | 7457.8  | 22.38%  |
| Greater than or equal to \$250 but less than \$500     | 5000    | 15.00%  |
| Greater than or equal to \$500 but less than \$1000    | 11234.2 | 33.71%  |
| Greater or equal to \$1000 but less or equal to \$2000 | 8200    | 24.61%  |
| Total:                                                 | 33322.4 | 100.00% |

| Amount   | Type of Contributor