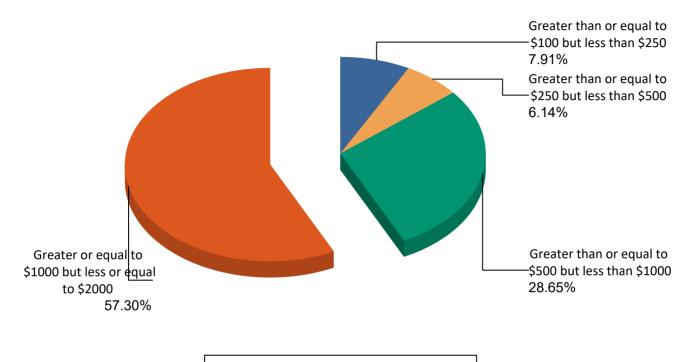

## DC OFFICE OF CAMPAIGN FINANCE 2023 Biennial Report - Principal Campaign Committee by Denomination Summary of Contributions by amount for Karl Racine 2022, Attorney General

| Karl Racine 2022, Attorney General |             |                     |                 |
|------------------------------------|-------------|---------------------|-----------------|
| Greater than \$2000                |             |                     |                 |
| Contributor's Name                 | Amount      | Type of Contributor | Date of Receipt |
| Karl Racine                        | \$ 4,833.60 | Candidate           | 09/14/2022      |
| Percentage of Total Contribution   | 100.00%     |                     |                 |
| Subtotal                           | \$4,833.60  |                     |                 |
| Total                              | 100.00%     |                     |                 |