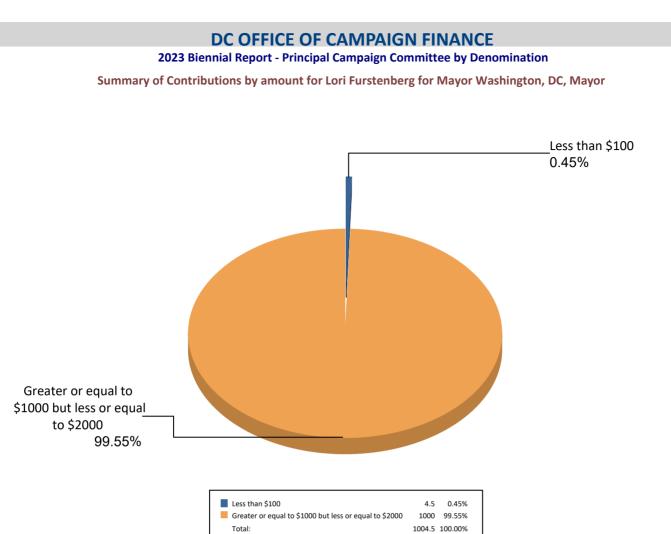

## 2023 Biennial Report - Principal Campaign Committee by Denomination

### Summary of Contributions by amount for Mendelson for Chairman 2022, Council Chairperson

| Summary of Contributions by amount for Mend                                                                                                                                                                                                                                                                                                                                                                                                                                                                                                                                                                                    | elson for Chairman 2                                                                                                                                                                                                                                                                                                                                                                                                                                                                                                                                                                                                                                                                                                                                                                                                                                                                                                                                                                                                                                                                                                                                                                                                                                                                                                                                                                                                                                                                                                                                                                                                                                                                                                                                                                                                                                                                                                                                                                                                                                                                                                                                                                                                                                                                                                                                                                                                                                                                                                                                                                                                                                                                                                                                                                                                                                                                                  | 2022, Council Chairperson                                                                                                                                                                                                                                                                                                                                                                                                                                                                                                                                                                                                                                                                                                                                                                                                                                                                        |                                                                                                                                                                                                                                                                                                                                                                                                                                                                                                                                                                                                                                                                                                                 |
|--------------------------------------------------------------------------------------------------------------------------------------------------------------------------------------------------------------------------------------------------------------------------------------------------------------------------------------------------------------------------------------------------------------------------------------------------------------------------------------------------------------------------------------------------------------------------------------------------------------------------------|-------------------------------------------------------------------------------------------------------------------------------------------------------------------------------------------------------------------------------------------------------------------------------------------------------------------------------------------------------------------------------------------------------------------------------------------------------------------------------------------------------------------------------------------------------------------------------------------------------------------------------------------------------------------------------------------------------------------------------------------------------------------------------------------------------------------------------------------------------------------------------------------------------------------------------------------------------------------------------------------------------------------------------------------------------------------------------------------------------------------------------------------------------------------------------------------------------------------------------------------------------------------------------------------------------------------------------------------------------------------------------------------------------------------------------------------------------------------------------------------------------------------------------------------------------------------------------------------------------------------------------------------------------------------------------------------------------------------------------------------------------------------------------------------------------------------------------------------------------------------------------------------------------------------------------------------------------------------------------------------------------------------------------------------------------------------------------------------------------------------------------------------------------------------------------------------------------------------------------------------------------------------------------------------------------------------------------------------------------------------------------------------------------------------------------------------------------------------------------------------------------------------------------------------------------------------------------------------------------------------------------------------------------------------------------------------------------------------------------------------------------------------------------------------------------------------------------------------------------------------------------------------------------|--------------------------------------------------------------------------------------------------------------------------------------------------------------------------------------------------------------------------------------------------------------------------------------------------------------------------------------------------------------------------------------------------------------------------------------------------------------------------------------------------------------------------------------------------------------------------------------------------------------------------------------------------------------------------------------------------------------------------------------------------------------------------------------------------------------------------------------------------------------------------------------------------|-----------------------------------------------------------------------------------------------------------------------------------------------------------------------------------------------------------------------------------------------------------------------------------------------------------------------------------------------------------------------------------------------------------------------------------------------------------------------------------------------------------------------------------------------------------------------------------------------------------------------------------------------------------------------------------------------------------------|
| Rick Murphree                                                                                                                                                                                                                                                                                                                                                                                                                                                                                                                                                                                                                  | \$ 500.00                                                                                                                                                                                                                                                                                                                                                                                                                                                                                                                                                                                                                                                                                                                                                                                                                                                                                                                                                                                                                                                                                                                                                                                                                                                                                                                                                                                                                                                                                                                                                                                                                                                                                                                                                                                                                                                                                                                                                                                                                                                                                                                                                                                                                                                                                                                                                                                                                                                                                                                                                                                                                                                                                                                                                                                                                                                                                             | Individual                                                                                                                                                                                                                                                                                                                                                                                                                                                                                                                                                                                                                                                                                                                                                                                                                                                                                       | 05/12/2022                                                                                                                                                                                                                                                                                                                                                                                                                                                                                                                                                                                                                                                                                                      |
| Robert Halligan                                                                                                                                                                                                                                                                                                                                                                                                                                                                                                                                                                                                                | \$ 500.00                                                                                                                                                                                                                                                                                                                                                                                                                                                                                                                                                                                                                                                                                                                                                                                                                                                                                                                                                                                                                                                                                                                                                                                                                                                                                                                                                                                                                                                                                                                                                                                                                                                                                                                                                                                                                                                                                                                                                                                                                                                                                                                                                                                                                                                                                                                                                                                                                                                                                                                                                                                                                                                                                                                                                                                                                                                                                             | Individual                                                                                                                                                                                                                                                                                                                                                                                                                                                                                                                                                                                                                                                                                                                                                                                                                                                                                       | 01/31/2022                                                                                                                                                                                                                                                                                                                                                                                                                                                                                                                                                                                                                                                                                                      |
| Roger Clark                                                                                                                                                                                                                                                                                                                                                                                                                                                                                                                                                                                                                    | \$ 500.00                                                                                                                                                                                                                                                                                                                                                                                                                                                                                                                                                                                                                                                                                                                                                                                                                                                                                                                                                                                                                                                                                                                                                                                                                                                                                                                                                                                                                                                                                                                                                                                                                                                                                                                                                                                                                                                                                                                                                                                                                                                                                                                                                                                                                                                                                                                                                                                                                                                                                                                                                                                                                                                                                                                                                                                                                                                                                             | Individual                                                                                                                                                                                                                                                                                                                                                                                                                                                                                                                                                                                                                                                                                                                                                                                                                                                                                       | 05/27/2022                                                                                                                                                                                                                                                                                                                                                                                                                                                                                                                                                                                                                                                                                                      |
| Ronald Drake                                                                                                                                                                                                                                                                                                                                                                                                                                                                                                                                                                                                                   | \$ 500.00                                                                                                                                                                                                                                                                                                                                                                                                                                                                                                                                                                                                                                                                                                                                                                                                                                                                                                                                                                                                                                                                                                                                                                                                                                                                                                                                                                                                                                                                                                                                                                                                                                                                                                                                                                                                                                                                                                                                                                                                                                                                                                                                                                                                                                                                                                                                                                                                                                                                                                                                                                                                                                                                                                                                                                                                                                                                                             | Individual                                                                                                                                                                                                                                                                                                                                                                                                                                                                                                                                                                                                                                                                                                                                                                                                                                                                                       | 05/11/2022                                                                                                                                                                                                                                                                                                                                                                                                                                                                                                                                                                                                                                                                                                      |
| Ross Draber                                                                                                                                                                                                                                                                                                                                                                                                                                                                                                                                                                                                                    | \$ 500.00                                                                                                                                                                                                                                                                                                                                                                                                                                                                                                                                                                                                                                                                                                                                                                                                                                                                                                                                                                                                                                                                                                                                                                                                                                                                                                                                                                                                                                                                                                                                                                                                                                                                                                                                                                                                                                                                                                                                                                                                                                                                                                                                                                                                                                                                                                                                                                                                                                                                                                                                                                                                                                                                                                                                                                                                                                                                                             | Individual                                                                                                                                                                                                                                                                                                                                                                                                                                                                                                                                                                                                                                                                                                                                                                                                                                                                                       | 03/17/2022                                                                                                                                                                                                                                                                                                                                                                                                                                                                                                                                                                                                                                                                                                      |
| S Hechinger                                                                                                                                                                                                                                                                                                                                                                                                                                                                                                                                                                                                                    | \$ 500.00                                                                                                                                                                                                                                                                                                                                                                                                                                                                                                                                                                                                                                                                                                                                                                                                                                                                                                                                                                                                                                                                                                                                                                                                                                                                                                                                                                                                                                                                                                                                                                                                                                                                                                                                                                                                                                                                                                                                                                                                                                                                                                                                                                                                                                                                                                                                                                                                                                                                                                                                                                                                                                                                                                                                                                                                                                                                                             | Individual                                                                                                                                                                                                                                                                                                                                                                                                                                                                                                                                                                                                                                                                                                                                                                                                                                                                                       | 03/28/2022                                                                                                                                                                                                                                                                                                                                                                                                                                                                                                                                                                                                                                                                                                      |
| Saman Zomorodi                                                                                                                                                                                                                                                                                                                                                                                                                                                                                                                                                                                                                 | \$ 700.00                                                                                                                                                                                                                                                                                                                                                                                                                                                                                                                                                                                                                                                                                                                                                                                                                                                                                                                                                                                                                                                                                                                                                                                                                                                                                                                                                                                                                                                                                                                                                                                                                                                                                                                                                                                                                                                                                                                                                                                                                                                                                                                                                                                                                                                                                                                                                                                                                                                                                                                                                                                                                                                                                                                                                                                                                                                                                             | Individual                                                                                                                                                                                                                                                                                                                                                                                                                                                                                                                                                                                                                                                                                                                                                                                                                                                                                       | 05/09/2022                                                                                                                                                                                                                                                                                                                                                                                                                                                                                                                                                                                                                                                                                                      |
| Sandra Robinson                                                                                                                                                                                                                                                                                                                                                                                                                                                                                                                                                                                                                | \$ 500.00                                                                                                                                                                                                                                                                                                                                                                                                                                                                                                                                                                                                                                                                                                                                                                                                                                                                                                                                                                                                                                                                                                                                                                                                                                                                                                                                                                                                                                                                                                                                                                                                                                                                                                                                                                                                                                                                                                                                                                                                                                                                                                                                                                                                                                                                                                                                                                                                                                                                                                                                                                                                                                                                                                                                                                                                                                                                                             | Individual                                                                                                                                                                                                                                                                                                                                                                                                                                                                                                                                                                                                                                                                                                                                                                                                                                                                                       | 05/06/2022                                                                                                                                                                                                                                                                                                                                                                                                                                                                                                                                                                                                                                                                                                      |
| Sarah Knutson                                                                                                                                                                                                                                                                                                                                                                                                                                                                                                                                                                                                                  | \$ 500.00                                                                                                                                                                                                                                                                                                                                                                                                                                                                                                                                                                                                                                                                                                                                                                                                                                                                                                                                                                                                                                                                                                                                                                                                                                                                                                                                                                                                                                                                                                                                                                                                                                                                                                                                                                                                                                                                                                                                                                                                                                                                                                                                                                                                                                                                                                                                                                                                                                                                                                                                                                                                                                                                                                                                                                                                                                                                                             | Individual                                                                                                                                                                                                                                                                                                                                                                                                                                                                                                                                                                                                                                                                                                                                                                                                                                                                                       | 02/01/2022                                                                                                                                                                                                                                                                                                                                                                                                                                                                                                                                                                                                                                                                                                      |
| Scott Burka                                                                                                                                                                                                                                                                                                                                                                                                                                                                                                                                                                                                                    | \$ 500.00                                                                                                                                                                                                                                                                                                                                                                                                                                                                                                                                                                                                                                                                                                                                                                                                                                                                                                                                                                                                                                                                                                                                                                                                                                                                                                                                                                                                                                                                                                                                                                                                                                                                                                                                                                                                                                                                                                                                                                                                                                                                                                                                                                                                                                                                                                                                                                                                                                                                                                                                                                                                                                                                                                                                                                                                                                                                                             | Individual                                                                                                                                                                                                                                                                                                                                                                                                                                                                                                                                                                                                                                                                                                                                                                                                                                                                                       | 06/17/2022                                                                                                                                                                                                                                                                                                                                                                                                                                                                                                                                                                                                                                                                                                      |
| senthil sankaran                                                                                                                                                                                                                                                                                                                                                                                                                                                                                                                                                                                                               | \$ 500.00                                                                                                                                                                                                                                                                                                                                                                                                                                                                                                                                                                                                                                                                                                                                                                                                                                                                                                                                                                                                                                                                                                                                                                                                                                                                                                                                                                                                                                                                                                                                                                                                                                                                                                                                                                                                                                                                                                                                                                                                                                                                                                                                                                                                                                                                                                                                                                                                                                                                                                                                                                                                                                                                                                                                                                                                                                                                                             | Individual                                                                                                                                                                                                                                                                                                                                                                                                                                                                                                                                                                                                                                                                                                                                                                                                                                                                                       | 05/31/2022                                                                                                                                                                                                                                                                                                                                                                                                                                                                                                                                                                                                                                                                                                      |
| Soroush Shehabi                                                                                                                                                                                                                                                                                                                                                                                                                                                                                                                                                                                                                | \$ 500.00                                                                                                                                                                                                                                                                                                                                                                                                                                                                                                                                                                                                                                                                                                                                                                                                                                                                                                                                                                                                                                                                                                                                                                                                                                                                                                                                                                                                                                                                                                                                                                                                                                                                                                                                                                                                                                                                                                                                                                                                                                                                                                                                                                                                                                                                                                                                                                                                                                                                                                                                                                                                                                                                                                                                                                                                                                                                                             | Individual                                                                                                                                                                                                                                                                                                                                                                                                                                                                                                                                                                                                                                                                                                                                                                                                                                                                                       | 02/17/2022                                                                                                                                                                                                                                                                                                                                                                                                                                                                                                                                                                                                                                                                                                      |
| Stacey Burnette                                                                                                                                                                                                                                                                                                                                                                                                                                                                                                                                                                                                                | \$ 500.00                                                                                                                                                                                                                                                                                                                                                                                                                                                                                                                                                                                                                                                                                                                                                                                                                                                                                                                                                                                                                                                                                                                                                                                                                                                                                                                                                                                                                                                                                                                                                                                                                                                                                                                                                                                                                                                                                                                                                                                                                                                                                                                                                                                                                                                                                                                                                                                                                                                                                                                                                                                                                                                                                                                                                                                                                                                                                             | Individual                                                                                                                                                                                                                                                                                                                                                                                                                                                                                                                                                                                                                                                                                                                                                                                                                                                                                       | 03/23/2022                                                                                                                                                                                                                                                                                                                                                                                                                                                                                                                                                                                                                                                                                                      |
| Stephen Evans                                                                                                                                                                                                                                                                                                                                                                                                                                                                                                                                                                                                                  | \$ 750.00                                                                                                                                                                                                                                                                                                                                                                                                                                                                                                                                                                                                                                                                                                                                                                                                                                                                                                                                                                                                                                                                                                                                                                                                                                                                                                                                                                                                                                                                                                                                                                                                                                                                                                                                                                                                                                                                                                                                                                                                                                                                                                                                                                                                                                                                                                                                                                                                                                                                                                                                                                                                                                                                                                                                                                                                                                                                                             | Individual                                                                                                                                                                                                                                                                                                                                                                                                                                                                                                                                                                                                                                                                                                                                                                                                                                                                                       | 06/14/2022                                                                                                                                                                                                                                                                                                                                                                                                                                                                                                                                                                                                                                                                                                      |
| Stephen Moore                                                                                                                                                                                                                                                                                                                                                                                                                                                                                                                                                                                                                  | \$ 500.00                                                                                                                                                                                                                                                                                                                                                                                                                                                                                                                                                                                                                                                                                                                                                                                                                                                                                                                                                                                                                                                                                                                                                                                                                                                                                                                                                                                                                                                                                                                                                                                                                                                                                                                                                                                                                                                                                                                                                                                                                                                                                                                                                                                                                                                                                                                                                                                                                                                                                                                                                                                                                                                                                                                                                                                                                                                                                             | Individual                                                                                                                                                                                                                                                                                                                                                                                                                                                                                                                                                                                                                                                                                                                                                                                                                                                                                       | 03/15/2022                                                                                                                                                                                                                                                                                                                                                                                                                                                                                                                                                                                                                                                                                                      |
| Steven Donohoe                                                                                                                                                                                                                                                                                                                                                                                                                                                                                                                                                                                                                 | \$ 500.00                                                                                                                                                                                                                                                                                                                                                                                                                                                                                                                                                                                                                                                                                                                                                                                                                                                                                                                                                                                                                                                                                                                                                                                                                                                                                                                                                                                                                                                                                                                                                                                                                                                                                                                                                                                                                                                                                                                                                                                                                                                                                                                                                                                                                                                                                                                                                                                                                                                                                                                                                                                                                                                                                                                                                                                                                                                                                             | Individual                                                                                                                                                                                                                                                                                                                                                                                                                                                                                                                                                                                                                                                                                                                                                                                                                                                                                       | 04/26/2022                                                                                                                                                                                                                                                                                                                                                                                                                                                                                                                                                                                                                                                                                                      |
| Steven Gewirz                                                                                                                                                                                                                                                                                                                                                                                                                                                                                                                                                                                                                  | \$ 500.00                                                                                                                                                                                                                                                                                                                                                                                                                                                                                                                                                                                                                                                                                                                                                                                                                                                                                                                                                                                                                                                                                                                                                                                                                                                                                                                                                                                                                                                                                                                                                                                                                                                                                                                                                                                                                                                                                                                                                                                                                                                                                                                                                                                                                                                                                                                                                                                                                                                                                                                                                                                                                                                                                                                                                                                                                                                                                             | Individual                                                                                                                                                                                                                                                                                                                                                                                                                                                                                                                                                                                                                                                                                                                                                                                                                                                                                       | 05/11/2022                                                                                                                                                                                                                                                                                                                                                                                                                                                                                                                                                                                                                                                                                                      |
| susan nelson                                                                                                                                                                                                                                                                                                                                                                                                                                                                                                                                                                                                                   | \$ 750.00                                                                                                                                                                                                                                                                                                                                                                                                                                                                                                                                                                                                                                                                                                                                                                                                                                                                                                                                                                                                                                                                                                                                                                                                                                                                                                                                                                                                                                                                                                                                                                                                                                                                                                                                                                                                                                                                                                                                                                                                                                                                                                                                                                                                                                                                                                                                                                                                                                                                                                                                                                                                                                                                                                                                                                                                                                                                                             | Individual                                                                                                                                                                                                                                                                                                                                                                                                                                                                                                                                                                                                                                                                                                                                                                                                                                                                                       | 06/14/2022                                                                                                                                                                                                                                                                                                                                                                                                                                                                                                                                                                                                                                                                                                      |
| Susan Rappaport                                                                                                                                                                                                                                                                                                                                                                                                                                                                                                                                                                                                                | \$ 750.00                                                                                                                                                                                                                                                                                                                                                                                                                                                                                                                                                                                                                                                                                                                                                                                                                                                                                                                                                                                                                                                                                                                                                                                                                                                                                                                                                                                                                                                                                                                                                                                                                                                                                                                                                                                                                                                                                                                                                                                                                                                                                                                                                                                                                                                                                                                                                                                                                                                                                                                                                                                                                                                                                                                                                                                                                                                                                             | Individual                                                                                                                                                                                                                                                                                                                                                                                                                                                                                                                                                                                                                                                                                                                                                                                                                                                                                       | 02/23/2022                                                                                                                                                                                                                                                                                                                                                                                                                                                                                                                                                                                                                                                                                                      |
|                                                                                                                                                                                                                                                                                                                                                                                                                                                                                                                                                                                                                                | \$ 500.00                                                                                                                                                                                                                                                                                                                                                                                                                                                                                                                                                                                                                                                                                                                                                                                                                                                                                                                                                                                                                                                                                                                                                                                                                                                                                                                                                                                                                                                                                                                                                                                                                                                                                                                                                                                                                                                                                                                                                                                                                                                                                                                                                                                                                                                                                                                                                                                                                                                                                                                                                                                                                                                                                                                                                                                                                                                                                             | Individual                                                                                                                                                                                                                                                                                                                                                                                                                                                                                                                                                                                                                                                                                                                                                                                                                                                                                       | 05/19/2022                                                                                                                                                                                                                                                                                                                                                                                                                                                                                                                                                                                                                                                                                                      |
| Susan Sterling                                                                                                                                                                                                                                                                                                                                                                                                                                                                                                                                                                                                                 | \$ 500.00                                                                                                                                                                                                                                                                                                                                                                                                                                                                                                                                                                                                                                                                                                                                                                                                                                                                                                                                                                                                                                                                                                                                                                                                                                                                                                                                                                                                                                                                                                                                                                                                                                                                                                                                                                                                                                                                                                                                                                                                                                                                                                                                                                                                                                                                                                                                                                                                                                                                                                                                                                                                                                                                                                                                                                                                                                                                                             | Individual                                                                                                                                                                                                                                                                                                                                                                                                                                                                                                                                                                                                                                                                                                                                                                                                                                                                                       | 10/17/2022                                                                                                                                                                                                                                                                                                                                                                                                                                                                                                                                                                                                                                                                                                      |
| Ted Trabue                                                                                                                                                                                                                                                                                                                                                                                                                                                                                                                                                                                                                     | \$ 500.00                                                                                                                                                                                                                                                                                                                                                                                                                                                                                                                                                                                                                                                                                                                                                                                                                                                                                                                                                                                                                                                                                                                                                                                                                                                                                                                                                                                                                                                                                                                                                                                                                                                                                                                                                                                                                                                                                                                                                                                                                                                                                                                                                                                                                                                                                                                                                                                                                                                                                                                                                                                                                                                                                                                                                                                                                                                                                             | Corporation                                                                                                                                                                                                                                                                                                                                                                                                                                                                                                                                                                                                                                                                                                                                                                                                                                                                                      | 03/04/2022                                                                                                                                                                                                                                                                                                                                                                                                                                                                                                                                                                                                                                                                                                      |
| The Lenkin Co Mgmt, Inc. Commercial                                                                                                                                                                                                                                                                                                                                                                                                                                                                                                                                                                                            | \$ 525.00                                                                                                                                                                                                                                                                                                                                                                                                                                                                                                                                                                                                                                                                                                                                                                                                                                                                                                                                                                                                                                                                                                                                                                                                                                                                                                                                                                                                                                                                                                                                                                                                                                                                                                                                                                                                                                                                                                                                                                                                                                                                                                                                                                                                                                                                                                                                                                                                                                                                                                                                                                                                                                                                                                                                                                                                                                                                                             | Individual                                                                                                                                                                                                                                                                                                                                                                                                                                                                                                                                                                                                                                                                                                                                                                                                                                                                                       | 05/15/2022                                                                                                                                                                                                                                                                                                                                                                                                                                                                                                                                                                                                                                                                                                      |
| Tiffany Flavin                                                                                                                                                                                                                                                                                                                                                                                                                                                                                                                                                                                                                 |                                                                                                                                                                                                                                                                                                                                                                                                                                                                                                                                                                                                                                                                                                                                                                                                                                                                                                                                                                                                                                                                                                                                                                                                                                                                                                                                                                                                                                                                                                                                                                                                                                                                                                                                                                                                                                                                                                                                                                                                                                                                                                                                                                                                                                                                                                                                                                                                                                                                                                                                                                                                                                                                                                                                                                                                                                                                                                       |                                                                                                                                                                                                                                                                                                                                                                                                                                                                                                                                                                                                                                                                                                                                                                                                                                                                                                  |                                                                                                                                                                                                                                                                                                                                                                                                                                                                                                                                                                                                                                                                                                                 |
| Timothy Kennedy                                                                                                                                                                                                                                                                                                                                                                                                                                                                                                                                                                                                                | \$ 500.00                                                                                                                                                                                                                                                                                                                                                                                                                                                                                                                                                                                                                                                                                                                                                                                                                                                                                                                                                                                                                                                                                                                                                                                                                                                                                                                                                                                                                                                                                                                                                                                                                                                                                                                                                                                                                                                                                                                                                                                                                                                                                                                                                                                                                                                                                                                                                                                                                                                                                                                                                                                                                                                                                                                                                                                                                                                                                             | Individual                                                                                                                                                                                                                                                                                                                                                                                                                                                                                                                                                                                                                                                                                                                                                                                                                                                                                       | 05/05/2022                                                                                                                                                                                                                                                                                                                                                                                                                                                                                                                                                                                                                                                                                                      |
| Tonya Kinlow                                                                                                                                                                                                                                                                                                                                                                                                                                                                                                                                                                                                                   | \$ 500.00                                                                                                                                                                                                                                                                                                                                                                                                                                                                                                                                                                                                                                                                                                                                                                                                                                                                                                                                                                                                                                                                                                                                                                                                                                                                                                                                                                                                                                                                                                                                                                                                                                                                                                                                                                                                                                                                                                                                                                                                                                                                                                                                                                                                                                                                                                                                                                                                                                                                                                                                                                                                                                                                                                                                                                                                                                                                                             | Individual                                                                                                                                                                                                                                                                                                                                                                                                                                                                                                                                                                                                                                                                                                                                                                                                                                                                                       | 01/30/2022                                                                                                                                                                                                                                                                                                                                                                                                                                                                                                                                                                                                                                                                                                      |
| Vanena Wilmot                                                                                                                                                                                                                                                                                                                                                                                                                                                                                                                                                                                                                  | \$ 900.00                                                                                                                                                                                                                                                                                                                                                                                                                                                                                                                                                                                                                                                                                                                                                                                                                                                                                                                                                                                                                                                                                                                                                                                                                                                                                                                                                                                                                                                                                                                                                                                                                                                                                                                                                                                                                                                                                                                                                                                                                                                                                                                                                                                                                                                                                                                                                                                                                                                                                                                                                                                                                                                                                                                                                                                                                                                                                             | Individual                                                                                                                                                                                                                                                                                                                                                                                                                                                                                                                                                                                                                                                                                                                                                                                                                                                                                       | 11/08/2022                                                                                                                                                                                                                                                                                                                                                                                                                                                                                                                                                                                                                                                                                                      |
| Victor Bonett                                                                                                                                                                                                                                                                                                                                                                                                                                                                                                                                                                                                                  | \$ 500.00                                                                                                                                                                                                                                                                                                                                                                                                                                                                                                                                                                                                                                                                                                                                                                                                                                                                                                                                                                                                                                                                                                                                                                                                                                                                                                                                                                                                                                                                                                                                                                                                                                                                                                                                                                                                                                                                                                                                                                                                                                                                                                                                                                                                                                                                                                                                                                                                                                                                                                                                                                                                                                                                                                                                                                                                                                                                                             | Individual                                                                                                                                                                                                                                                                                                                                                                                                                                                                                                                                                                                                                                                                                                                                                                                                                                                                                       | 05/31/2022                                                                                                                                                                                                                                                                                                                                                                                                                                                                                                                                                                                                                                                                                                      |
| William Tennis                                                                                                                                                                                                                                                                                                                                                                                                                                                                                                                                                                                                                 | \$ 500.00                                                                                                                                                                                                                                                                                                                                                                                                                                                                                                                                                                                                                                                                                                                                                                                                                                                                                                                                                                                                                                                                                                                                                                                                                                                                                                                                                                                                                                                                                                                                                                                                                                                                                                                                                                                                                                                                                                                                                                                                                                                                                                                                                                                                                                                                                                                                                                                                                                                                                                                                                                                                                                                                                                                                                                                                                                                                                             | Individual                                                                                                                                                                                                                                                                                                                                                                                                                                                                                                                                                                                                                                                                                                                                                                                                                                                                                       | 04/26/2022                                                                                                                                                                                                                                                                                                                                                                                                                                                                                                                                                                                                                                                                                                      |
| Yosief Maharai                                                                                                                                                                                                                                                                                                                                                                                                                                                                                                                                                                                                                 | \$ 500.00                                                                                                                                                                                                                                                                                                                                                                                                                                                                                                                                                                                                                                                                                                                                                                                                                                                                                                                                                                                                                                                                                                                                                                                                                                                                                                                                                                                                                                                                                                                                                                                                                                                                                                                                                                                                                                                                                                                                                                                                                                                                                                                                                                                                                                                                                                                                                                                                                                                                                                                                                                                                                                                                                                                                                                                                                                                                                             | Individual                                                                                                                                                                                                                                                                                                                                                                                                                                                                                                                                                                                                                                                                                                                                                                                                                                                                                       | 05/12/2022                                                                                                                                                                                                                                                                                                                                                                                                                                                                                                                                                                                                                                                                                                      |
|                                                                                                                                                                                                                                                                                                                                                                                                                                                                                                                                                                                                                                |                                                                                                                                                                                                                                                                                                                                                                                                                                                                                                                                                                                                                                                                                                                                                                                                                                                                                                                                                                                                                                                                                                                                                                                                                                                                                                                                                                                                                                                                                                                                                                                                                                                                                                                                                                                                                                                                                                                                                                                                                                                                                                                                                                                                                                                                                                                                                                                                                                                                                                                                                                                                                                                                                                                                                                                                                                                                                                       |                                                                                                                                                                                                                                                                                                                                                                                                                                                                                                                                                                                                                                                                                                                                                                                                                                                                                                  | / /                                                                                                                                                                                                                                                                                                                                                                                                                                                                                                                                                                                                                                                                                                             |
| Yvette Alexander                                                                                                                                                                                                                                                                                                                                                                                                                                                                                                                                                                                                               | \$ 500.00                                                                                                                                                                                                                                                                                                                                                                                                                                                                                                                                                                                                                                                                                                                                                                                                                                                                                                                                                                                                                                                                                                                                                                                                                                                                                                                                                                                                                                                                                                                                                                                                                                                                                                                                                                                                                                                                                                                                                                                                                                                                                                                                                                                                                                                                                                                                                                                                                                                                                                                                                                                                                                                                                                                                                                                                                                                                                             | Individual                                                                                                                                                                                                                                                                                                                                                                                                                                                                                                                                                                                                                                                                                                                                                                                                                                                                                       | 06/08/2022                                                                                                                                                                                                                                                                                                                                                                                                                                                                                                                                                                                                                                                                                                      |
|                                                                                                                                                                                                                                                                                                                                                                                                                                                                                                                                                                                                                                | \$ 500.00<br><b>16.65%</b>                                                                                                                                                                                                                                                                                                                                                                                                                                                                                                                                                                                                                                                                                                                                                                                                                                                                                                                                                                                                                                                                                                                                                                                                                                                                                                                                                                                                                                                                                                                                                                                                                                                                                                                                                                                                                                                                                                                                                                                                                                                                                                                                                                                                                                                                                                                                                                                                                                                                                                                                                                                                                                                                                                                                                                                                                                                                            | Individual                                                                                                                                                                                                                                                                                                                                                                                                                                                                                                                                                                                                                                                                                                                                                                                                                                                                                       | 06/08/2022                                                                                                                                                                                                                                                                                                                                                                                                                                                                                                                                                                                                                                                                                                      |
| Yvette Alexander                                                                                                                                                                                                                                                                                                                                                                                                                                                                                                                                                                                                               |                                                                                                                                                                                                                                                                                                                                                                                                                                                                                                                                                                                                                                                                                                                                                                                                                                                                                                                                                                                                                                                                                                                                                                                                                                                                                                                                                                                                                                                                                                                                                                                                                                                                                                                                                                                                                                                                                                                                                                                                                                                                                                                                                                                                                                                                                                                                                                                                                                                                                                                                                                                                                                                                                                                                                                                                                                                                                                       | Individual                                                                                                                                                                                                                                                                                                                                                                                                                                                                                                                                                                                                                                                                                                                                                                                                                                                                                       | 06/08/2022                                                                                                                                                                                                                                                                                                                                                                                                                                                                                                                                                                                                                                                                                                      |
| Yvette Alexander Percentage of Total Contribution                                                                                                                                                                                                                                                                                                                                                                                                                                                                                                                                                                              | 16.65%                                                                                                                                                                                                                                                                                                                                                                                                                                                                                                                                                                                                                                                                                                                                                                                                                                                                                                                                                                                                                                                                                                                                                                                                                                                                                                                                                                                                                                                                                                                                                                                                                                                                                                                                                                                                                                                                                                                                                                                                                                                                                                                                                                                                                                                                                                                                                                                                                                                                                                                                                                                                                                                                                                                                                                                                                                                                                                | Individual                                                                                                                                                                                                                                                                                                                                                                                                                                                                                                                                                                                                                                                                                                                                                                                                                                                                                       | 06/08/2022                                                                                                                                                                                                                                                                                                                                                                                                                                                                                                                                                                                                                                                                                                      |
| Yvette Alexander Percentage of Total Contribution Subtotal                                                                                                                                                                                                                                                                                                                                                                                                                                                                                                                                                                     | 16.65%                                                                                                                                                                                                                                                                                                                                                                                                                                                                                                                                                                                                                                                                                                                                                                                                                                                                                                                                                                                                                                                                                                                                                                                                                                                                                                                                                                                                                                                                                                                                                                                                                                                                                                                                                                                                                                                                                                                                                                                                                                                                                                                                                                                                                                                                                                                                                                                                                                                                                                                                                                                                                                                                                                                                                                                                                                                                                                | Individual                                                                                                                                                                                                                                                                                                                                                                                                                                                                                                                                                                                                                                                                                                                                                                                                                                                                                       | 06/08/2022                                                                                                                                                                                                                                                                                                                                                                                                                                                                                                                                                                                                                                                                                                      |
| Yvette Alexander Percentage of Total Contribution Subtotal Mendelson for Chairman 2022, Council Chairperson                                                                                                                                                                                                                                                                                                                                                                                                                                                                                                                    | 16.65%                                                                                                                                                                                                                                                                                                                                                                                                                                                                                                                                                                                                                                                                                                                                                                                                                                                                                                                                                                                                                                                                                                                                                                                                                                                                                                                                                                                                                                                                                                                                                                                                                                                                                                                                                                                                                                                                                                                                                                                                                                                                                                                                                                                                                                                                                                                                                                                                                                                                                                                                                                                                                                                                                                                                                                                                                                                                                                | Individual<br>Type of Contributor                                                                                                                                                                                                                                                                                                                                                                                                                                                                                                                                                                                                                                                                                                                                                                                                                                                                | 06/08/2022                                                                                                                                                                                                                                                                                                                                                                                                                                                                                                                                                                                                                                                                                                      |
| Yvette Alexander<br>Percentage of Total Contribution<br>Subtotal<br>Mendelson for Chairman 2022, Council Chairperson<br>Greater or equal to \$1000 but less or equal to \$2000                                                                                                                                                                                                                                                                                                                                                                                                                                                 | 16.65%<br>\$83,825.00<br>Amount                                                                                                                                                                                                                                                                                                                                                                                                                                                                                                                                                                                                                                                                                                                                                                                                                                                                                                                                                                                                                                                                                                                                                                                                                                                                                                                                                                                                                                                                                                                                                                                                                                                                                                                                                                                                                                                                                                                                                                                                                                                                                                                                                                                                                                                                                                                                                                                                                                                                                                                                                                                                                                                                                                                                                                                                                                                                       |                                                                                                                                                                                                                                                                                                                                                                                                                                                                                                                                                                                                                                                                                                                                                                                                                                                                                                  |                                                                                                                                                                                                                                                                                                                                                                                                                                                                                                                                                                                                                                                                                                                 |
| Yvette Alexander<br>Percentage of Total Contribution<br>Subtotal<br>Mendelson for Chairman 2022, Council Chairperson<br>Greater or equal to \$1000 but less or equal to \$2000<br>Contributor's Name                                                                                                                                                                                                                                                                                                                                                                                                                           | 16.65%<br>\$83,825.00<br>Amount<br>\$ 1,500.00<br>\$ 1,500.00                                                                                                                                                                                                                                                                                                                                                                                                                                                                                                                                                                                                                                                                                                                                                                                                                                                                                                                                                                                                                                                                                                                                                                                                                                                                                                                                                                                                                                                                                                                                                                                                                                                                                                                                                                                                                                                                                                                                                                                                                                                                                                                                                                                                                                                                                                                                                                                                                                                                                                                                                                                                                                                                                                                                                                                                                                         | Type of Contributor                                                                                                                                                                                                                                                                                                                                                                                                                                                                                                                                                                                                                                                                                                                                                                                                                                                                              | Date of Receipt                                                                                                                                                                                                                                                                                                                                                                                                                                                                                                                                                                                                                                                                                                 |
| Yvette Alexander Percentage of Total Contribution Subtotal Mendelson for Chairman 2022, Council Chairperson Greater or equal to \$1000 but less or equal to \$2000 Contributor's Name 32BJ United ADF                                                                                                                                                                                                                                                                                                                                                                                                                          | 16.65%<br>\$83,825.00<br>Amount<br>\$ 1,500.00                                                                                                                                                                                                                                                                                                                                                                                                                                                                                                                                                                                                                                                                                                                                                                                                                                                                                                                                                                                                                                                                                                                                                                                                                                                                                                                                                                                                                                                                                                                                                                                                                                                                                                                                                                                                                                                                                                                                                                                                                                                                                                                                                                                                                                                                                                                                                                                                                                                                                                                                                                                                                                                                                                                                                                                                                                                        | Type of Contributor<br>Labor Sponsored PAC                                                                                                                                                                                                                                                                                                                                                                                                                                                                                                                                                                                                                                                                                                                                                                                                                                                       | Date of Receipt 03/21/2022                                                                                                                                                                                                                                                                                                                                                                                                                                                                                                                                                                                                                                                                                      |
| Yvette Alexander Percentage of Total Contribution Subtotal Mendelson for Chairman 2022, Council Chairperson Greater or equal to \$1000 but less or equal to \$2000 Contributor's Name 32BJ United ADF Adam Gooch                                                                                                                                                                                                                                                                                                                                                                                                               | 16.65%<br>\$83,825.00<br>Amount<br>\$ 1,500.00<br>\$ 1,500.00                                                                                                                                                                                                                                                                                                                                                                                                                                                                                                                                                                                                                                                                                                                                                                                                                                                                                                                                                                                                                                                                                                                                                                                                                                                                                                                                                                                                                                                                                                                                                                                                                                                                                                                                                                                                                                                                                                                                                                                                                                                                                                                                                                                                                                                                                                                                                                                                                                                                                                                                                                                                                                                                                                                                                                                                                                         | Type of Contributor<br>Labor Sponsored PAC<br>Individual                                                                                                                                                                                                                                                                                                                                                                                                                                                                                                                                                                                                                                                                                                                                                                                                                                         | Date of Receipt           03/21/2022           02/01/2022                                                                                                                                                                                                                                                                                                                                                                                                                                                                                                                                                                                                                                                       |
| Yvette Alexander Percentage of Total Contribution Subtotal Mendelson for Chairman 2022, Council Chairperson Greater or equal to \$1000 but less or equal to \$2000 Contributor's Name 32BJ United ADF Adam Gooch Adam Weers                                                                                                                                                                                                                                                                                                                                                                                                    | 16.65%<br>\$83,825.00<br>Amount<br>\$ 1,500.00<br>\$ 1,500.00<br>\$ 1,500.00                                                                                                                                                                                                                                                                                                                                                                                                                                                                                                                                                                                                                                                                                                                                                                                                                                                                                                                                                                                                                                                                                                                                                                                                                                                                                                                                                                                                                                                                                                                                                                                                                                                                                                                                                                                                                                                                                                                                                                                                                                                                                                                                                                                                                                                                                                                                                                                                                                                                                                                                                                                                                                                                                                                                                                                                                          | Type of Contributor<br>Labor Sponsored PAC<br>Individual<br>Individual                                                                                                                                                                                                                                                                                                                                                                                                                                                                                                                                                                                                                                                                                                                                                                                                                           | Date of Receipt           03/21/2022           02/01/2022           05/05/2022                                                                                                                                                                                                                                                                                                                                                                                                                                                                                                                                                                                                                                  |
| Yvette Alexander<br>Percentage of Total Contribution<br>Subtotal<br>Mendelson for Chairman 2022, Council Chairperson<br>Greater or equal to \$1000 but less or equal to \$2000<br>Contributor's Name<br>32BJ United ADF<br>Adam Gooch<br>Adam Weers<br>Alaina Macia                                                                                                                                                                                                                                                                                                                                                            | 16.65%<br>\$83,825.00<br>Amount<br>\$ 1,500.00<br>\$ 1,500.00<br>\$ 1,500.00<br>\$ 1,500.00                                                                                                                                                                                                                                                                                                                                                                                                                                                                                                                                                                                                                                                                                                                                                                                                                                                                                                                                                                                                                                                                                                                                                                                                                                                                                                                                                                                                                                                                                                                                                                                                                                                                                                                                                                                                                                                                                                                                                                                                                                                                                                                                                                                                                                                                                                                                                                                                                                                                                                                                                                                                                                                                                                                                                                                                           | Type of Contributor<br>Labor Sponsored PAC<br>Individual<br>Individual<br>Individual                                                                                                                                                                                                                                                                                                                                                                                                                                                                                                                                                                                                                                                                                                                                                                                                             | Date of Receipt           03/21/2022           02/01/2022           05/05/2022           05/17/2022                                                                                                                                                                                                                                                                                                                                                                                                                                                                                                                                                                                                             |
| Yvette Alexander Percentage of Total Contribution Subtotal Mendelson for Chairman 2022, Council Chairperson Greater or equal to \$1000 but less or equal to \$2000 Contributor's Name 32BJ United ADF Adam Gooch Adam Weers Alaina Macia Alaina Dabbiere                                                                                                                                                                                                                                                                                                                                                                       | 16.65%<br>\$83,825.00<br>Amount<br>\$ 1,500.00<br>\$ 1,500.00<br>\$ 1,500.00<br>\$ 1,500.00<br>\$ 1,500.00                                                                                                                                                                                                                                                                                                                                                                                                                                                                                                                                                                                                                                                                                                                                                                                                                                                                                                                                                                                                                                                                                                                                                                                                                                                                                                                                                                                                                                                                                                                                                                                                                                                                                                                                                                                                                                                                                                                                                                                                                                                                                                                                                                                                                                                                                                                                                                                                                                                                                                                                                                                                                                                                                                                                                                                            | Type of Contributor<br>Labor Sponsored PAC<br>Individual<br>Individual<br>Individual<br>Individual                                                                                                                                                                                                                                                                                                                                                                                                                                                                                                                                                                                                                                                                                                                                                                                               | Date of Receipt           03/21/2022           02/01/2022           05/05/2022           05/17/2022           06/07/2022                                                                                                                                                                                                                                                                                                                                                                                                                                                                                                                                                                                        |
| Yvette Alexander Percentage of Total Contribution Subtotal Mendelson for Chairman 2022, Council Chairperson Greater or equal to \$1000 but less or equal to \$2000 Contributor's Name 32BJ United ADF Adam Gooch Adam Weers Alaina Macia Alain Dabbiere Albers & Company                                                                                                                                                                                                                                                                                                                                                       | 16.65%<br>\$83,825.00<br>Amount<br>\$ 1,500.00<br>\$ 1,500.00<br>\$ 1,500.00<br>\$ 1,500.00<br>\$ 1,500.00<br>\$ 1,500.00                                                                                                                                                                                                                                                                                                                                                                                                                                                                                                                                                                                                                                                                                                                                                                                                                                                                                                                                                                                                                                                                                                                                                                                                                                                                                                                                                                                                                                                                                                                                                                                                                                                                                                                                                                                                                                                                                                                                                                                                                                                                                                                                                                                                                                                                                                                                                                                                                                                                                                                                                                                                                                                                                                                                                                             | Type of Contributor<br>Labor Sponsored PAC<br>Individual<br>Individual<br>Individual<br>Individual<br>Corporation                                                                                                                                                                                                                                                                                                                                                                                                                                                                                                                                                                                                                                                                                                                                                                                | Date of Receipt           03/21/2022           02/01/2022           05/05/2022           05/17/2022           06/07/2022           05/24/2022                                                                                                                                                                                                                                                                                                                                                                                                                                                                                                                                                                   |
| Yvette Alexander Percentage of Total Contribution Subtotal Mendelson for Chairman 2022, Council Chairperson Greater or equal to \$1000 but less or equal to \$2000 Contributor's Name 32BJ United ADF Adam Gooch Adam Weers Alaina Macia Alain Dabbiere Albers & Company Albert Ratner                                                                                                                                                                                                                                                                                                                                         | 16.65%<br>\$83,825.00<br>Amount<br>\$ 1,500.00<br>\$ 1,500.00<br>\$ 1,500.00<br>\$ 1,500.00<br>\$ 1,500.00<br>\$ 1,500.00<br>\$ 1,500.00                                                                                                                                                                                                                                                                                                                                                                                                                                                                                                                                                                                                                                                                                                                                                                                                                                                                                                                                                                                                                                                                                                                                                                                                                                                                                                                                                                                                                                                                                                                                                                                                                                                                                                                                                                                                                                                                                                                                                                                                                                                                                                                                                                                                                                                                                                                                                                                                                                                                                                                                                                                                                                                                                                                                                              | Type of Contributor<br>Labor Sponsored PAC<br>Individual<br>Individual<br>Individual<br>Individual<br>Corporation<br>Individual                                                                                                                                                                                                                                                                                                                                                                                                                                                                                                                                                                                                                                                                                                                                                                  | Date of Receipt           03/21/2022           02/01/2022           05/05/2022           05/17/2022           06/07/2022           05/24/2022           03/16/2022                                                                                                                                                                                                                                                                                                                                                                                                                                                                                                                                              |
| Yvette Alexander<br>Percentage of Total Contribution<br>Subtotal<br>Mendelson for Chairman 2022, Council Chairperson<br>Greater or equal to \$1000 but less or equal to \$2000<br>Contributor's Name<br>32BJ United ADF<br>Adam Gooch<br>Adam Weers<br>Alaina Macia<br>Alaina Macia<br>Alan Dabbiere<br>Albers & Company<br>Albert Ratner<br>Alessandro Bagnara                                                                                                                                                                                                                                                                | 16.65%<br>\$83,825.00<br>Amount<br>\$ 1,500.00<br>\$ 1,500.00<br>\$ 1,500.00<br>\$ 1,500.00<br>\$ 1,500.00<br>\$ 1,500.00<br>\$ 1,500.00<br>\$ 1,500.00                                                                                                                                                                                                                                                                                                                                                                                                                                                                                                                                                                                                                                                                                                                                                                                                                                                                                                                                                                                                                                                                                                                                                                                                                                                                                                                                                                                                                                                                                                                                                                                                                                                                                                                                                                                                                                                                                                                                                                                                                                                                                                                                                                                                                                                                                                                                                                                                                                                                                                                                                                                                                                                                                                                                               | Type of Contributor<br>Labor Sponsored PAC<br>Individual<br>Individual<br>Individual<br>Individual<br>Corporation<br>Individual<br>Individual                                                                                                                                                                                                                                                                                                                                                                                                                                                                                                                                                                                                                                                                                                                                                    | Date of Receipt           03/21/2022           02/01/2022           05/05/2022           05/17/2022           06/07/2022           05/24/2022           03/16/2022           06/09/2022                                                                                                                                                                                                                                                                                                                                                                                                                                                                                                                         |
| Yvette Alexander<br>Percentage of Total Contribution<br>Subtotal<br>Mendelson for Chairman 2022, Council Chairperson<br>Greater or equal to \$1000 but less or equal to \$2000<br>Contributor's Name<br>32BJ United ADF<br>Adam Gooch<br>Adam Weers<br>Alaina Macia<br>Alaina Macia<br>Alan Dabbiere<br>Albers & Company<br>Albert Ratner<br>Alessandro Bagnara<br>Alexandra Allen                                                                                                                                                                                                                                             | 16.65%<br>\$83,825.00<br>Amount<br>\$ 1,500.00<br>\$ 1,500.00<br>\$ 1,500.00<br>\$ 1,500.00<br>\$ 1,500.00<br>\$ 1,500.00<br>\$ 1,500.00<br>\$ 1,500.00<br>\$ 1,500.00                                                                                                                                                                                                                                                                                                                                                                                                                                                                                                                                                                                                                                                                                                                                                                                                                                                                                                                                                                                                                                                                                                                                                                                                                                                                                                                                                                                                                                                                                                                                                                                                                                                                                                                                                                                                                                                                                                                                                                                                                                                                                                                                                                                                                                                                                                                                                                                                                                                                                                                                                                                                                                                                                                                                | Type of Contributor<br>Labor Sponsored PAC<br>Individual<br>Individual<br>Individual<br>Individual<br>Corporation<br>Individual<br>Individual<br>Individual<br>Individual                                                                                                                                                                                                                                                                                                                                                                                                                                                                                                                                                                                                                                                                                                                        | Date of Receipt           03/21/2022           02/01/2022           05/05/2022           05/17/2022           06/07/2022           03/16/2022           06/09/2022           10/27/2022                                                                                                                                                                                                                                                                                                                                                                                                                                                                                                                         |
| Yvette Alexander<br>Percentage of Total Contribution<br>Subtotal<br>Mendelson for Chairman 2022, Council Chairperson<br>Greater or equal to \$1000 but less or equal to \$2000<br>Contributor's Name<br>32BJ United ADF<br>Adam Gooch<br>Adam Weers<br>Alaina Macia<br>Alaina Macia<br>Alaina Dabbiere<br>Albers & Company<br>Albert Ratner<br>Alessandro Bagnara<br>Alexandra Allen<br>Ali Byrd                                                                                                                                                                                                                               | 16.65%<br>\$83,825.00<br>Amount<br>\$ 1,500.00<br>\$ 1,500.00<br>\$ 1,500.00<br>\$ 1,500.00<br>\$ 1,500.00<br>\$ 1,500.00<br>\$ 1,500.00<br>\$ 1,500.00<br>\$ 1,500.00<br>\$ 1,500.00                                                                                                                                                                                                                                                                                                                                                                                                                                                                                                                                                                                                                                                                                                                                                                                                                                                                                                                                                                                                                                                                                                                                                                                                                                                                                                                                                                                                                                                                                                                                                                                                                                                                                                                                                                                                                                                                                                                                                                                                                                                                                                                                                                                                                                                                                                                                                                                                                                                                                                                                                                                                                                                                                                                 | Type of Contributor<br>Labor Sponsored PAC<br>Individual<br>Individual<br>Individual<br>Individual<br>Corporation<br>Individual<br>Individual<br>Individual<br>Individual<br>Individual<br>Individual                                                                                                                                                                                                                                                                                                                                                                                                                                                                                                                                                                                                                                                                                            | Date of Receipt           03/21/2022           02/01/2022           05/05/2022           05/17/2022           06/07/2022           03/16/2022           06/09/2022           10/27/2022           06/12/2022                                                                                                                                                                                                                                                                                                                                                                                                                                                                                                    |
| Yvette Alexander<br>Percentage of Total Contribution<br>Subtotal<br>Mendelson for Chairman 2022, Council Chairperson<br>Greater or equal to \$1000 but less or equal to \$2000<br>Contributor's Name<br>32BJ United ADF<br>Adam Gooch<br>Adam Weers<br>Alaina Macia<br>Alaina Macia<br>Alaina Dabbiere<br>Albers & Company<br>Albert Ratner<br>Alessandro Bagnara<br>Alexandra Allen<br>Ali Byrd<br>Alison Punsalan                                                                                                                                                                                                            | 16.65%<br>\$83,825.00<br>Amount<br>\$ 1,500.00<br>\$ 1,500.00                                                                                                                                                                                                                                                                                                                                                                                                                                                                                                                                                                                                                                                                                                                                                                                                                                                                                                                                                                                                                                                                                                                                                                                                                                                                                                                                                                                                                                                                                                                                                                                                                                                                                                                                                                                                                                                                                                                                                                                                                                                                                                                                                                                                                                                                                                                                                                                                                                                                                                                                                                                                                                                                                                  | Type of Contributor<br>Labor Sponsored PAC<br>Individual<br>Individual<br>Individual<br>Corporation<br>Individual<br>Individual<br>Individual<br>Individual<br>Individual<br>Individual<br>Individual<br>Individual                                                                                                                                                                                                                                                                                                                                                                                                                                                                                                                                                                                                                                                                              | Date of Receipt           03/21/2022           02/01/2022           05/05/2022           05/17/2022           06/07/2022           05/24/2022           03/16/2022           06/09/2022           10/27/2022           06/12/2022           03/16/2022                                                                                                                                                                                                                                                                                                                                                                                                                                                          |
| Yvette Alexander<br>Percentage of Total Contribution<br>Subtotal<br>Mendelson for Chairman 2022, Council Chairperson<br>Greater or equal to \$1000 but less or equal to \$2000<br>Contributor's Name<br>32BJ United ADF<br>Adam Gooch<br>Adam Weers<br>Alaina Macia<br>Alaina Macia<br>Alaina Macia<br>Alan Dabbiere<br>Albers & Company<br>Albert Ratner<br>Alessandro Bagnara<br>Alexandra Allen<br>Ali Byrd<br>Alison Punsalan<br>Allan Siegel                                                                                                                                                                              | 16.65%<br>\$83,825.00<br>Amount<br>\$ 1,500.00<br>\$ 1,500.00                                                                                                                                                                                                                                                                                                                                                                                                                                                                                                                                                                                                                                                                                                                                                                                                                                                                                                                                                                                                                                                                                                                                                                                                                                                                                                                                                                                                                                                                                                                                                                                                                                                                                                                                                                                                                                                                                                                                                                                                                                                                                                                                                                                                                                                                                                                                                                                                                                                                                                                                                                                                                                                                                   | Type of Contributor<br>Labor Sponsored PAC<br>Individual<br>Individual<br>Individual<br>Corporation<br>Individual<br>Individual<br>Individual<br>Individual<br>Individual<br>Individual<br>Individual<br>Individual<br>Individual                                                                                                                                                                                                                                                                                                                                                                                                                                                                                                                                                                                                                                                                | Date of Receipt           03/21/2022           02/01/2022           05/05/2022           05/17/2022           06/07/2022           03/16/2022           03/16/2022           06/09/2022           10/27/2022           06/12/2022           03/08/2022           02/09/2022                                                                                                                                                                                                                                                                                                                                                                                                                                     |
| Yvette Alexander<br>Percentage of Total Contribution<br>Subtotal<br>Mendelson for Chairman 2022, Council Chairperson<br>Greater or equal to \$1000 but less or equal to \$2000<br>Contributor's Name<br>32BJ United ADF<br>Adam Gooch<br>Adam Weers<br>Alaina Macia<br>Alaina Macia<br>Alaina Macia<br>Alan Dabbiere<br>Albers & Company<br>Albert Ratner<br>Alessandro Bagnara<br>Alexandra Allen<br>Ali Byrd<br>Alison Punsalan<br>Allan Siegel<br>Allyson McMahon                                                                                                                                                           | 16.65%<br>\$83,825.00<br>Amount<br>\$ 1,500.00<br>\$ 1,500.00                                                                                                                                                                                                                                                                                                                                                                                                                                                                                                                                                                                                                                                                                                                                                                                                                                                                                                                                                                                                                                                                                                                                                                                                                                                                                                                                                                                                                                                                                                                                                                                                                                                                                                                                                                                                                                                                                                                                                                                                                                                                                                                                                                                                                                                                                                                                                                                                                                                                                                                                                                                                                                                     | Type of Contributor<br>Labor Sponsored PAC<br>Individual<br>Individual<br>Individual<br>Individual<br>Corporation<br>Individual<br>Individual<br>Individual<br>Individual<br>Individual<br>Individual<br>Individual<br>Individual<br>Individual<br>Individual<br>Individual                                                                                                                                                                                                                                                                                                                                                                                                                                                                                                                                                                                                                      | Date of Receipt           03/21/2022           02/01/2022           05/05/2022           05/17/2022           06/07/2022           03/16/2022           03/16/2022           06/09/2022           10/27/2022           06/12/2022           03/08/2022           02/09/2022           03/08/2022           03/08/2022           01/31/2022                                                                                                                                                                                                                                                                                                                                                                      |
| Yvette Alexander<br>Percentage of Total Contribution<br>Subtotal<br>Mendelson for Chairman 2022, Council Chairperson<br>Greater or equal to \$1000 but less or equal to \$2000<br>Contributor's Name<br>32BJ United ADF<br>Adam Gooch<br>Adam Weers<br>Alaina Macia<br>Alaina Macia<br>Alaina Macia<br>Alaina Dabbiere<br>Albers & Company<br>Albert Ratner<br>Alessandro Bagnara<br>Alexandra Allen<br>Ali Byrd<br>Alison Punsalan<br>Allan Siegel<br>Allyson McMahon<br>Amy Bowser<br>Andante Pearson                                                                                                                        | 16.65%<br>\$83,825.00<br>Amount<br>\$ 1,500.00<br>\$ 1,500.00                                                                                                                                                                                                                                                                                                                                                                                                                                                                                                                                                                                                                                                                                                                                                                                                                                                                                                                                                                                                                                                                                                                                                                                                                                                                                                                                                                                                                                                                                                                                                                                                                                                                                                                                                                                                                                                                                                                                                                                                                                                                                                                                                                                                                                                                                                                                                                                                                                                                                                                                                                                                        | Type of Contributor<br>Labor Sponsored PAC<br>Individual<br>Individual<br>Individual<br>Individual<br>Corporation<br>Individual<br>Individual<br>Individual<br>Individual<br>Individual<br>Individual<br>Individual<br>Individual<br>Individual<br>Individual<br>Individual<br>Individual                                                                                                                                                                                                                                                                                                                                                                                                                                                                                                                                                                                                        | Date of Receipt           03/21/2022           02/01/2022           05/05/2022           05/17/2022           05/24/2022           03/16/2022           06/09/2022           10/27/2022           06/12/2022           03/08/2022           03/08/2022           03/08/2022           03/04/2022                                                                                                                                                                                                                                                                                                                                                                                                                |
| Yvette Alexander<br>Percentage of Total Contribution<br>Subtotal<br>Mendelson for Chairman 2022, Council Chairperson<br>Greater or equal to \$1000 but less or equal to \$2000<br>Contributor's Name<br>32BJ United ADF<br>Adam Gooch<br>Adam Weers<br>Alaina Macia<br>Alaina Macia<br>Alaina Macia<br>Alaina Macia<br>Alaina Siege<br>Albers & Company<br>Albert Ratner<br>Alessandro Bagnara<br>Alexandra Allen<br>Ali Byrd<br>Alison Punsalan<br>Allan Siegel<br>Allyson McMahon<br>Amy Bowser<br>Andante Pearson<br>Andras Kirschner                                                                                       | 16.65%<br>\$83,825.00<br>Amount<br>\$ 1,500.00<br>\$ 1,500.00                                                                                                                                                                                                                                                                                                                                                                                                                                                                                                                                                                                                                                                                                                                                                                                                                                                                                                                                                                                                                                                                                                                                                                                                                                                                                                                                                                                                                                                                                                                                                                                                                                                                                                                                                                                                                                                                                                                                                                                                                                                                                                                                                                                                                                                                                                                                                                                                                                                                                                                                                                                                        | Type of Contributor<br>Labor Sponsored PAC<br>Individual<br>Individual<br>Individual<br>Individual<br>Corporation<br>Individual<br>Individual<br>Individual<br>Individual<br>Individual<br>Individual<br>Individual<br>Individual<br>Individual<br>Individual<br>Individual<br>Individual<br>Individual                                                                                                                                                                                                                                                                                                                                                                                                                                                                                                                                                                                          | Date of Receipt           03/21/2022           02/01/2022           05/05/2022           05/17/2022           05/24/2022           03/16/2022           06/09/2022           10/27/2022           06/12/2022           03/08/2022           03/08/2022           03/08/2022           03/04/2022           03/04/2022           06/09/2022                                                                                                                                                                                                                                                                                                                                                                      |
| Yvette Alexander Percentage of Total Contribution Subtotal Mendelson for Chairman 2022, Council Chairperson Greater or equal to \$1000 but less or equal to \$2000 Contributor's Name 32BJ United ADF Adam Gooch Adam Weers Alaina Macia Alan Dabbiere Albers & Company Albert Ratner Alessandro Bagnara Alexandra Allen Ali Byrd Alison Punsalan Allan Siegel Allyson McMahon Amy Bowser Andante Pearson Andras Kirschner Anita Butani                                                                                                                                                                                        | 16.65%<br>\$83,825.00<br>Amount<br>\$ 1,500.00<br>\$ 1,500. | Type of Contributor         Labor Sponsored PAC         Individual                                                                                                                                                                                                                                     | Date of Receipt           03/21/2022           02/01/2022           05/05/2022           05/17/2022           05/24/2022           03/16/2022           06/09/2022           10/27/2022           06/12/2022           03/08/2022           03/08/2022           03/04/2022           03/04/2022           03/18/2022                                                                                                                                                                                                                                                                                                                                                                                           |
| Yvette Alexander<br>Percentage of Total Contribution<br>Subtotal<br>Mendelson for Chairman 2022, Council Chairperson<br>Greater or equal to \$1000 but less or equal to \$2000<br>Contributor's Name<br>32BJ United ADF<br>Adam Gooch<br>Adam Weers<br>Alaina Macia<br>Alaina Macia<br>Alaina Macia<br>Alan Dabbiere<br>Albers & Company<br>Albert Ratner<br>Albers & Company<br>Albert Ratner<br>Alessandro Bagnara<br>Alexandra Allen<br>Ali Byrd<br>Alison Punsalan<br>Allan Siegel<br>Allyson McMahon<br>Army Bowser<br>Andante Pearson<br>Andras Kirschner<br>Anita Butani<br>Anthony Nader                               | 16.65%<br>\$83,825.00<br>Amount<br>\$1,500.00<br>\$1,500.00<br>\$1,500.00<br>\$1,500.00<br>\$1,500.00<br>\$1,500.00<br>\$1,500.00<br>\$1,500.00<br>\$1,500.00<br>\$1,500.00<br>\$1,500.00<br>\$1,500.00<br>\$1,500.00<br>\$1,500.00<br>\$1,500.00<br>\$1,500.00<br>\$1,500.00<br>\$1,500.00<br>\$1,500.00                                                                                                                                                                                                                                                                                                                                                                                                                                                                                                                                                                                                                                                                                                                                                                                                                                                                                                                                                                                                                                                                                                                                                                                                                                                                                                                                                                                                                                                                                                                                                                                                                                                                                                                                                                                                                                                                                                                                                                                                                                                                                                                                                                                                                                                                                                                                                                                                                                                                                                                                                                                             | Type of Contributor         Labor Sponsored PAC         Individual                                                                                                                                                                                               | Date of Receipt           03/21/2022           02/01/2022           05/05/2022           05/17/2022           05/24/2022           03/16/2022           06/09/2022           10/27/2022           06/12/2022           03/08/2022           01/31/2022           03/04/2022           03/04/2022           03/18/2022           03/18/2022           04/01/2022           02/15/2022                                                                                                                                                                                                                                                                                                                            |
| Yvette Alexander         Percentage of Total Contribution         Subtotal         Mendelson for Chairman 2022, Council Chairperson         Greater or equal to \$1000 but less or equal to \$2000         Contributor's Name         32BJ United ADF         Adam Gooch         Adam Weers         Alaina Macia         Alan Dabbiere         Albers & Company         Albert Ratner         Alessandro Bagnara         Alexandra Allen         Alin Siegel         Allan Siegel         Allyson McMahon         Amy Bowser         Andaras Kirschner         Anita Butani         Anthony Nader         Antoinette Bush      | 16.65% \$83,825.00 Amount  Amount  \$1,500.00 \$1,500.00 \$1,500.00 \$1,500.00 \$1,500.00 \$1,500.00 \$1,500.00 \$1,500.00 \$1,500.00 \$1,500.00 \$1,500.00 \$1,500.00 \$1,500.00 \$1,500.00 \$1,500.00 \$1,500.00 \$1,500.00 \$1,500.00 \$1,500.00 \$1,500.00 \$1,500.00 \$1,500.00 \$1,500.00 \$1,500.00 \$1,500.00 \$1,500.00 \$1,500.00 \$1,500.00 \$1,500.00 \$1,500.00 \$1,500.00 \$1,500.00 \$1,500.00 \$1,500.00 \$1,500.00 \$1,500.00 \$1,500.00 \$1,500.00 \$1,500.00 \$1,500.00 \$1,500.00 \$1,500.00 \$1,500.00 \$1,500.00 \$1,500.00 \$1,500.00 \$1,500.00 \$1,500.00 \$1,500.00 \$1,500.00 \$1,500.00 \$1,500.00 \$1,500.00 \$1,500.00 \$1,500.00 \$1,500.00 \$1,500.00 \$1,500.00 \$1,500.00 \$1,500.00 \$1,500.00 \$1,500.00 \$1,500.00 \$1,500.00 \$1,500.00 \$1,500.00 \$1,500.00 \$1,500.00 \$1,500.00 \$1,500.00 \$1,500.00 \$1,500.00 \$1,500.00 \$1,500.00 \$1,500.00 \$1,500.00 \$1,500.00 \$1,500.00 \$1,500.00 \$1,500.00 \$1,500.00 \$1,500.00 \$1,500.00 \$1,500.00 \$1,500.00 \$1,500.00 \$1,500.00 \$1,500.00 \$1,500.00 \$1,500.00 \$1,500.00 \$1,500.00 \$1,500.00 \$1,500.00 \$1,500.00 \$1,500.00 \$1,500.00 \$1,500.00 \$1,500.00 \$1,500.00 \$1,500.00 \$1,500.00 \$1,500.00 \$1,500.00 \$1,500.00 \$1,500.00 \$1,500.00 \$1,500.00 \$1,500.00 \$1,500.00 \$1,500.00 \$1,500.00 \$1,500.00 \$1,500.00 \$1,500.00 \$1,000.00 \$1,000.00 \$1,000.00 \$1,000.00 \$1,000.00 \$1,000.00 \$1,000.00 \$1,000.00 \$1,000.00 \$1,000.00 \$1,000.00 \$1,000.00 \$1,000.00 \$1,000.00 \$1,000.00 \$1,000.00 \$1,000.00 \$1,000.00 \$1,000.00 \$1,000.00 \$1,000.00 \$1,000.00 \$1,000.00 \$1,000.00 \$1,000.00 \$1,000.00 \$1,000.00 \$1,000.00 \$1,000.00 \$1,000.00 \$1,000.00 \$1,000.00 \$1,000.00 \$1,000.00 \$1,000.00 \$1,000.00 \$1,000.00 \$1,000.00 \$1,000.00 \$1,000.00 \$1,000.00 \$1,000.00 \$1,000.00 \$1,000.00 \$1,000.00 \$1,000.00 \$1,000.00 \$1,000.00 \$1,000.00 \$1,000.00 \$1,000.00 \$1,000.00 \$1,000.00 \$1,000.00 \$1,000.00 \$1,000.00 \$1,000.00 \$1,000.00 \$1,000.00 \$1,000.00 \$1,000.00 \$1,000.00 \$1,000.00 \$1,000.00 \$1,000.00 \$1,000.00 \$1,000.00 \$1,000.00 \$1,000.00 \$1,000.00 \$1,000.00 \$1,000.00 \$1,000.00 \$1,000.00 \$1,000.00 \$1,000.00 \$1,000.00 \$1,000.00 \$1,000.00 \$1,000.00 \$1,000.00 \$1,000.00 \$1,000.00 \$1,000.00 \$1,000.00 \$1,000.00 \$1                                                                                                                                                                                                                                                                                                                                                                                                                                                                                                                                                             | Type of Contributor         Labor Sponsored PAC         Individual                                                                                                                                      | Date of Receipt           03/21/2022           02/01/2022           05/05/2022           05/17/2022           05/24/2022           03/16/2022           06/09/2022           10/27/2022           06/12/2022           03/08/2022           03/04/2022           03/04/2022           03/04/2022           03/18/2022           03/18/2022           03/18/2022           03/18/2022           03/18/2022           03/18/2022           03/18/2022           03/18/2022           03/18/2022           03/18/2022           03/18/2022           03/18/2022           03/18/2022           03/18/2022           03/18/2022           03/18/2022           03/18/2022           03/15/2022           05/03/2022 |
| Yvette Alexander         Percentage of Total Contribution         Subtotal         Mendelson for Chairman 2022, Council Chairperson         Greater or equal to \$1000 but less or equal to \$2000         Contributor's Name         32BJ United ADF         Adam Gooch         Adam Weers         Alaina Macia         Alan Dabbiere         Albers & Company         Albert Ratner         Alessandro Bagnara         Allenn Siegel         Allan Siegel         Allyson McMahon         Amy Bowser         Andras Kirschner         Anita Butani         Anthony Nader         Antoinette Bush         Ashanthi Kiridena   | 16.65%<br>\$83,825.00<br>Amount<br>\$ 1,500.00<br>\$ 1,500. | Type of Contributor Labor Sponsored PAC Individual                                                                                                                                                                                                                                                                                                                                                                                                                                                                                                                           | Date of Receipt           03/21/2022           02/01/2022           05/05/2022           05/17/2022           05/05/2022           05/05/2022           05/17/2022           06/07/2022           05/24/2022           03/16/2022           06/09/2022           06/12/2022           03/08/2022           03/08/2022           03/04/2022           03/04/2022           03/18/2022           03/18/2022           03/18/2022           04/01/2022           05/03/2022           05/03/2022           05/03/2022           05/12/2022                                                                                                                                                                         |
| Yvette Alexander<br>Percentage of Total Contribution<br>Subtotal<br>Mendelson for Chairman 2022, Council Chairperson<br>Greater or equal to \$1000 but less or equal to \$2000<br>Contributor's Name<br>32BJ United ADF<br>Adam Gooch<br>Adam Weers<br>Alaina Macia<br>Alaina Macia<br>Alaina Macia<br>Alan Dabbiere<br>Albers & Company<br>Albert Ratner<br>Alessandro Bagnara<br>Alexandra Allen<br>Alisyrd<br>Alison Punsalan<br>Allan Siegel<br>Allyson McMahon<br>Amy Bowser<br>Andrate Pearson<br>Andras Kirschner<br>Anita Butani<br>Anthony Nader<br>Antoinette Bush<br>Ashanthi Kiridena<br>Ashcraft & Geral Attorney | 16.65%<br>\$83,825.00<br>Amount<br>\$ 1,500.00<br>\$ 1,500.00                                                                                                                                                                                                                                                                                                                                                                                                                                                                                                                                                                                                                                                                                                                                                                                                                                                                                                                                                                                                                                                                                                                                                                                                                                                                                                                                                                                                                                                                                                                                                                                                                                                                                                                                                                                                                                                                                                                                                                                                                                                                                                                                                                                                                                               | Type of Contributor         Labor Sponsored PAC         Individual         Individual | Date of Receipt           03/21/2022           02/01/2022           05/05/2022           05/17/2022           05/24/2022           03/16/2022           06/09/2022           10/27/2022           06/09/2022           03/08/2022           03/08/2022           03/04/2022           03/04/2022           03/18/2022           03/18/2022           03/18/2022           03/18/2022           03/18/2022           03/18/2022           03/18/2022           03/18/2022           03/18/2022           04/01/2022           05/03/2022           05/12/2022           05/12/2022                                                                                                                               |
| Yvette Alexander         Percentage of Total Contribution         Subtotal         Mendelson for Chairman 2022, Council Chairperson         Greater or equal to \$1000 but less or equal to \$2000         Contributor's Name         32BJ United ADF         Adam Gooch         Adam Weers         Alaina Macia         Alan Dabbiere         Albers & Company         Albert Ratner         Alessandro Bagnara         Allenn Siegel         Allan Siegel         Allyson McMahon         Amy Bowser         Andras Kirschner         Anita Butani         Anthony Nader         Antoinette Bush         Ashanthi Kiridena   | 16.65%<br>\$83,825.00<br>Amount<br>\$ 1,500.00<br>\$ 1,500. | Type of Contributor Labor Sponsored PAC Individual                                                                                                                                                                                                                                                                                                                                                                                                                                                                                                                           | Date of Receipt           03/21/2022           02/01/2022           05/05/2022           05/17/2022           05/24/2022           03/16/2022           06/09/2022           06/09/2022           06/12/2022           06/09/2022           06/12/2022           03/08/2022           03/08/2022           03/08/2022           03/08/2022           03/04/2022           03/18/2022           03/18/2022           03/18/2022           03/18/2022           05/03/2022           05/03/2022           05/03/2022           05/03/2022                                                                                                                                                                         |

# 2023 Biennial Report - Principal Campaign Committee by Denomination