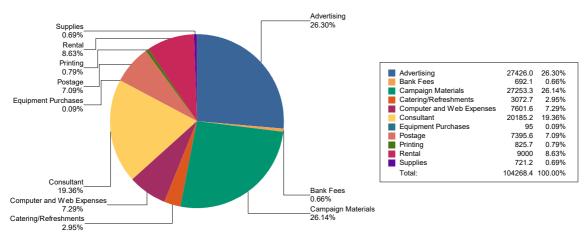

#### **General Operating Expenditures**

| Purpose                   | Total Expenditures |
|---------------------------|--------------------|
| Advertising               | \$864,397.80       |
| Bank Fees                 | \$12,001.91        |
| Catering/Refreshments     | \$3,817.12         |
| Computer and Web Expenses | \$5,223.46         |
| Consultant                | \$101,650.20       |
| Equipment Purchases       | \$3,000.00         |
| Fund-raiser               | \$300.00           |
| In-Kind                   | \$782.49           |
| Polling/Mailing List      | \$43,500.00        |
| Printing                  | \$23,687.13        |
| Rental                    | \$200.00           |
| Salary/Stipend            | \$118,978.04       |
| Supplies                  | \$65.69            |
| Travel                    | \$57.86            |
| Total                     | \$ 1,177,661.70    |