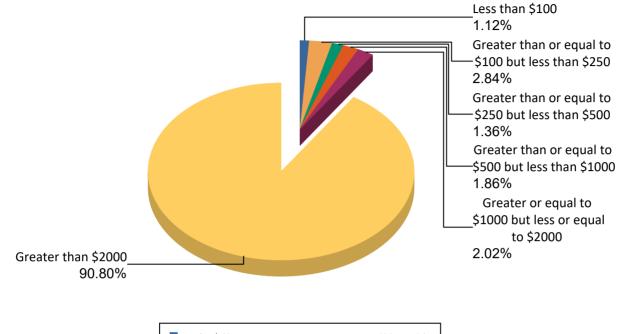

## DC OFFICE OF CAMPAIGN FINANCE 2023 Biennial Report - Principal Campaign Committee by Denomination Summary of Contributions by amount for Karl Racine 2022, Attorney General

| Karl Racine 2022, Attorney General |             |                     |                 |
|------------------------------------|-------------|---------------------|-----------------|
| Greater than \$2000                |             |                     |                 |
| Contributor's Name                 | Amount      | Type of Contributor | Date of Receipt |
| Karl Racine                        | \$ 4,833.60 | Candidate           | 09/14/2022      |
| Percentage of Total Contribution   | 100.00%     |                     |                 |
| Subtotal                           | \$4,833.60  |                     |                 |
| Total                              | 100.00%     |                     |                 |