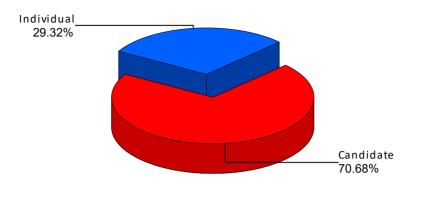

### DC OFFICE OF CAMPAIGN FINANCE 2023 Biennial Report - Principal Campaign Committee by Donor Type Summary of Contributions by Donor Type For Karl Racine 2022, Attorney General

Note: This Graph depicts the summary of the contributions by donor categories reported by the Karl Racine 2022, Attorney General Principal Campaign Committee

The contributions are presented in percentage terms by donor categories, and may include each contribution received from Businesses, Corporations, Corporate Sponsored Political Action Committees, Individuals, Labor Sponsored Political Action Committees, Political Party Committees, Partnerships, and the Candidate. The summary may also note Other Receipts reported, such as Dividends, Interest, Refunds, and Rebates