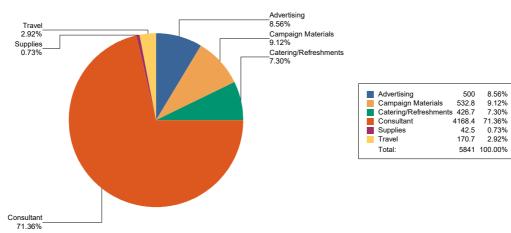

learly identified candidate, which are made without cooperation or consultation with any candidate and/or authorized committee and/or agent of the candidate; Donations to Charities, Churches, Political Committees, Scholarship and Statehood Funds; Payments to the Internal Revenue Service and for Fines; and Tickets to Events.

Offsets to Receipts may include Refunds, Rebates, Returned Checks, Non-Sufficient Fund Fees, and other Offsets to Operating Expenditures.

#### Summary of Expenditures by Purpose for Butler for Mayor 2022, Mayor

| Purpose                        | Total Expenditure |
|--------------------------------|-------------------|
| General Operating Expenditures | \$5,841.00        |
| Grand Total                    | \$ 5,841.00       |

## **General Operating Expenditures**



| Purpose               | Total Expenditures |
|-----------------------|--------------------|
| Advertising           | \$500.00           |
| Campaign Materials    | \$532.80           |
| Catering/Refreshments | \$426.67           |
| Consultant            | \$4,168.38         |
| Supplies              | \$42.50            |
| Travel                | \$170.65           |
| Total                 | \$ 5,841.00        |

| Butler for Mayor 2022, Mayor     |                       |                     |
|----------------------------------|-----------------------|---------------------|
| Advertising                      |                       | 1                   |
| Payee Name                       | Amount of Expenditure | Date of Expenditure |
| Anthony Tilghman                 | \$ 25