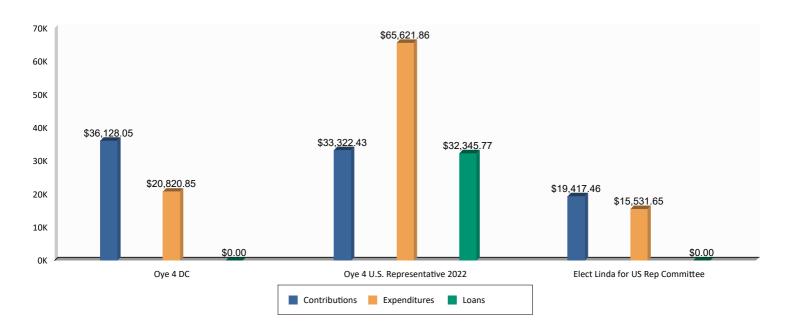

General Operating Expenditures may include each expenditure made for Accounting Services, Advertising, Bank Fees, Campaign Events/Fund Raising, Campaign Materials and Supplies, Candidate Loan Re-payment, Catering/Refreshments, Computer Supplies/Equipment, Consulting Services, Equipment Purchases/Rental, In-Kind, Office Maintenance, Office Rental, Office Supplies/Furniture, Other Loan Repayment, Petty Cash, Polling/Mailing Lists, Postage/Shipping/Courier Rates, Printing/Copying, Salary/Stipend, Telephone/Communication, Trash/Poster Removal, Travel/Vehicle Expense. Utility Expense. and other Expenses.

Transfers to other Authorized Political Committees.

Loan Repayments.

Refunds of Contributions may include each contribution Refund to Individuals, Organizations, Political Party Committees, and other Political Committees (PACs).

# Summary of Contributions by Donor Type For Fred Hill 4 Council At Large, Council At-Large

| Fred Hill 4 Council At Large, Council At-Large |             |                 |
|------------------------------------------------|-------------|-----------------|
| Individual                                     |             |                 |
| Contributor's Name                             | Amount      | Date of Receipt |
| Anthony Motley                                 | \$ 25.00    | 08/06/2022      |
| Bakhshish Singh                                | \$ 250.00   | 08/09/2022      |
| CHARLES LINDSAY                                | \$ 500.00   | 08/06/2022      |
| Christopher Campagna                           | \$ 50.00    | 08/06/2022      |
| CHRITINE TOLVER                                | \$ 100.00   | 08/06/2022      |
| Derrell Simpson                                | \$ 100.00   | 10/14/2022      |
| Frederick Hill                                 | \$ 236.93   | 02/01/2022      |
| Gloria Hightower                               | \$ 50.00    | 08/08/2022      |
| lke Casey                                      | \$ 250.00   | 10/14/2022      |
| Jacalyn Ward                                   | \$ 25.00    | 08/10/2022      |
| Jeff Miles                                     | \$ 100.00   | 10/14/2022      |
| John Colbert                                   | \$ 100.00   | 10/14/2022      |
| Karen Adebiyi                                  | \$ 400.00   | 10/14/2022      |
| Karen Jones                                    | \$ 75.00    | 08/06/2022      |
| Perlia Smith                                   | \$ 50.00    | 10/14/2022      |
| Roscoe Grant                                   | \$ 200.00   | 10/14/2022      |
| Sandy Morgan                                   | \$ 10.00    | 10/14/2022      |
| Sharon Scott                                   | \$ 100.00   | 10/14/2022      |
| THOMAS BARTLEY                                 | \$ 50.00    | 08/06/2022      |
| Tracee Irving                                  | \$ 200.00   | 08/08/2022      |
| VINCENT ORANGE                                 | \$ 100.00   | 08/06/2022      |
| Zara Hamlin                                    | \$ 50.00    | 08/06/2022      |
| Subtotal                                       | \$ 3,021.93 |                 |
| Percentage of Total Contribution               | 100.00%     |                 |
| Total                                          | \$3,021.93  |                 |

Less than \$100 0.5 0.18% Greater than or equal to \$250 but less than \$500 250 99.82%

Total:

| Friends of Robert White, Council At-Large          |           |                     |                 |
|----------------------------------------------------|-----------|---------------------|-----------------|
| Less than \$100                                    |           |                     |                 |
| Contributor's Name                                 | Amount    | Type of Contributor | Date of Receipt |
| Google                                             | \$ 0.45   | Corporation         | 02/16/2022      |
| Percentage of Total Contribution                   | 0.18%     |                     |                 |
| Subtotal                                           | \$0.45    |                     |                 |
| Friends of Robert White, Council At-Large          |           |                     |                 |
| Greater than or equal to \$250 but less than \$500 |           |                     |                 |
| Contributor's Name                                 | Amount    | Type of Contributor | Date of Receipt |
| Mtokufa Ngwenya                                    | \$ 250.00 | Individual          | 02/02/2023      |
| Percentage of Total Contribution                   | 99.82%    |                     |                 |
| Subtotal                                           | \$250.00  |                     |                 |
| Total                                              | 100.00%   |                     |                 |