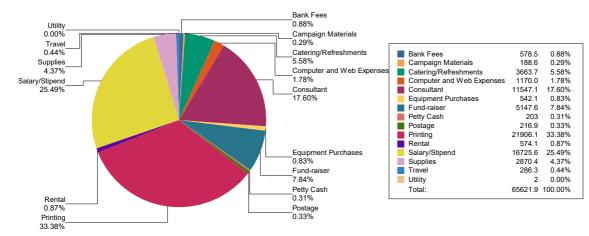

#### **General Operating Expenditures**

| Purpose                   | Total Expenditures |
|---------------------------|--------------------|
| Advertising               | \$864,397.80       |
| Bank Fees                 | \$12,001.91        |
| Catering/Refreshments     | \$3,817.12         |
| Computer and Web Expenses | \$5,223.46         |
| Consultant                | \$101,650.20       |
| Equipment Purchases       | \$3,000.00         |
| Fund-raiser               | \$300.00           |
| In-Kind                   | \$782.49           |
| Polling/Mailing List      | \$43,500.00        |
| Printing                  | \$23,687.13        |
| Rental                    | \$200.00           |
| Salary/Stipend            | \$118,978.04       |
| Supplies                  | \$65.69            |
| Travel                    | \$57.86            |
| Total                     | \$ 1,177,661.70    |