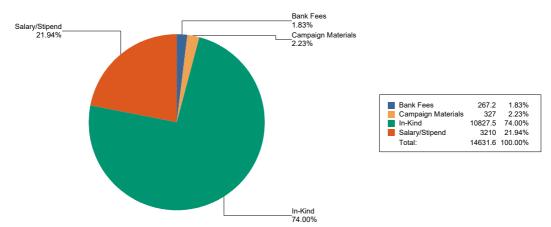

d/or agent of the candidate; Donations to Charities, Churches, Political Committees, Scholarship and Statehood Funds; Payments to the Internal Revenue Service and for Fines; and Tickets to Events.

Offsets to Receipts may include Refunds, Rebates, Returned Checks, Non-Sufficient Fund Fees, and other Offsets to Operating Expenditures.

#### Summary of Expenditures by Purpose for Elect Linda for US Rep Committee, US Representative

| Purpose                                  | Total Expenditure |
|------------------------------------------|-------------------|
| General Operating Expenditures           | \$14,631.65       |
| Transfers to Other Authorized Committees | \$900.00          |
| Grand Total                              | \$ 15,531.65      |

### **General Operating Expenditures**



| Purpose            | Total Expenditures |
|--------------------|--------------------|
| Bank Fees          | \$267.19           |
| Campaign Materials | \$327.00           |
| In-Kind            | \$10,827.46        |
| Salary/Stipend     | \$3,210.00         |
| Total              | \$ 14,631.65       |

| Elect Linda for US Rep Committee, US Representative |                       |                     |
|-----------------------------------------------------|-----------------------|---------------------|
| Bank Fees                                           |                       |                     |
| Payee Name                                          | Amount of Expenditure | Date of Expenditure |
| Act Blue                                            | \$ 191.26             | 0