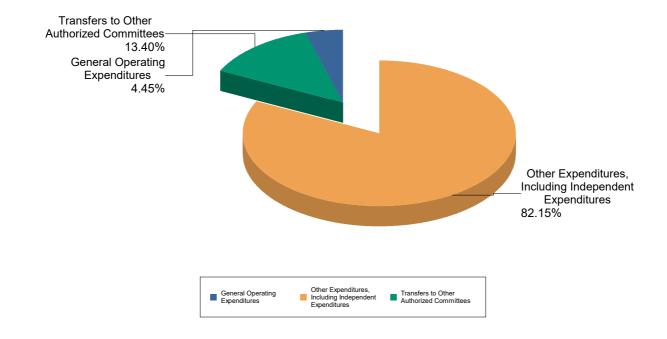

#### DC OFFICE OF CAMPAIGN FINANCE 2023 Biennial Report - Principal Campaign Committee Summary of Expenditures by Purpose for Spiva for DC AG, Attorney General

Note: This Graph depicts the summary of the expenditures by purpose reported by Spiva for DC AG, Attorney General

The expenditures are presented in percentage terms by General Operating Expenditures, Transfers to Other Authorized Political Committees, Loan Repayments, Refunds of Contributions, Other Expenditures, and Offsets to Receipts

#### Summary of Expenditures by Purpose for Spiva for DC AG, Attorney General

| Purpose                        | Total Expenditure |
|--------------------------------|-------------------|
| General Operating Expenditures | \$1,177,661.70    |
| Refunds of Contributions       | \$2,065.00        |
| Grand Total                    | \$ 1,179,726.70   |