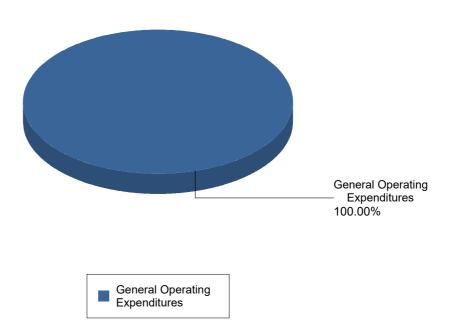

#### Summary of Expenditures by Purpose for Karl Racine 2022, Attorney General

| Purpose                        | Total Expenditure |
|--------------------------------|-------------------|
| General Operating Expenditures | \$7,250.20        |
| Grand Total                    | \$ 7,250.20       |