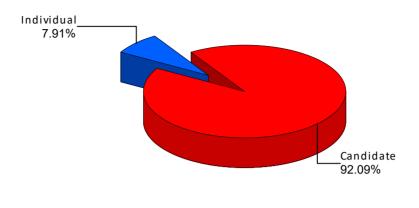

### DC OFFICE OF CAMPAIGN FINANCE 2023 Biennial Report - Principal Campaign Committee by Donor Type Summary of Contributions by Donor Type For Karl Racine 2022, Attorney General

Note: This Graph depicts the summary of the contributions by donor categories reported by the Karl Racine 2022, Attorney General Principal Campaign Committee

The contributions are presented in percentage terms by donor categories, and may include each contribution received from Businesses, Corporations, Corporate Sponsored Political Action Committees, Individuals, Labor Sponsored Political Action Committees, Political Party Committees, Partnerships, and the Candidate. The summary may also note Other Receipts reported, such as Dividends, Interest, Refunds, and Rebates