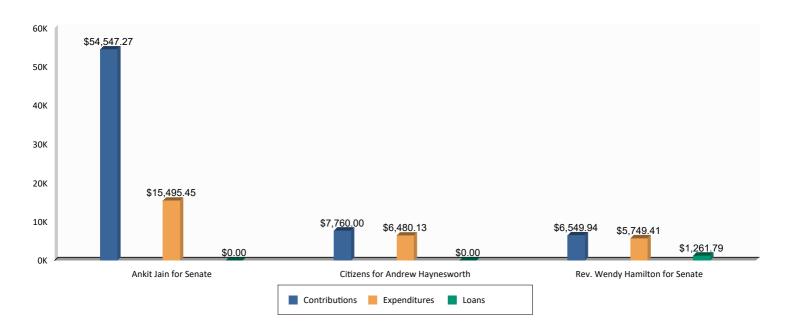

#### ORDER OF CONTENTS

Expenditures by Purpose, Contributions by Donor Type, and Contributions by Amount for Candidates/Principal Campaign Committees

| Office | Committee Name                                                               | Page No. |
|--------|------------------------------------------------------------------------------|----------|
| Dem    | ocratic National Committeeman                                                |          |
|        | Chavous for DNC                                                              | 323      |
| Dem    | ocratic National Committeewoman                                              |          |
|        | Denise L. Reed National Committeewoman                                       | 330      |
| At-La  | rge DC Democratic State Committee                                            |          |
|        | Democrats United                                                             | 340      |
| Mayo   | T                                                                            |          |
|        | Top three Committees by Contributions Received                               | 347      |
|        | Butler for Mayor 2022                                                        | 348      |
|        | Campbell For Mayor                                                           | 358      |
|        | Corren Brown For Mayor                                                       | 365      |
|        | Lori Furstenberg for Mayor Washington, DC                                    | 374      |
|        | Rhonda Hamilton 4 DC Mayor Finance Committee                                 | 382      |
|        | Rodney Red Grant for Mayor                                                   | 389      |
|        | Stacia 2022                                                                  | 411      |
| US R   | Cepresentative                                                               |          |
|        | Top three Committees by Contributions Received                               | 422      |
|        | Elect Linda for US Rep Committee                                             | 423      |
|        | Harry "Tommy" Thomas Works                                                   | 433      |
|        | Oye 4 DC                                                                     | 439      |
|        | Oye 4 U.S. Representative 2022                                               | 456      |
| D.C.   | State Board of Education At-Large                                            |          |
|        | Citizens to Elect Bill Lewis 2020                                            | 472      |
|        | The Committee to Elect Ravi K. Perry to DC State Board of Education AT-LARGE | 475      |
| D.C.   | State Board of Education Ward 3                                              |          |
|        | Eric Goulet for Ward 3 State Board of Education                              | 480      |
| D.C.   | State Board of Education Ward 5                                              |          |
|        | Citizens to Elect Bill Lewis                                                 | 487      |
| US S   | enator                                                                       |          |
|        | Top three Committees by Contributions Received                               | 491      |
|        | Ankit Jain for Senate                                                        | 492      |
|        | Citizens for Andrew Haynesworth                                              | 510      |
|        |                                                                              |          |

#### ORDER OF CONTENTS

Expenditures by Purpose, Contributions by Donor Type, and Contributions by Amount for Candidates/Principal Campaign Committees

| Office | Committee Name                 | Page No. |
|--------|--------------------------------|----------|
|        | DC is for Yolanda Anderson     | 519      |
|        | Paul Strauss Committee         | 526      |
|        | Rev. Wendy Hamilton for Senate | 533      |
|        | Strauss 2014 Committee         | 545      |