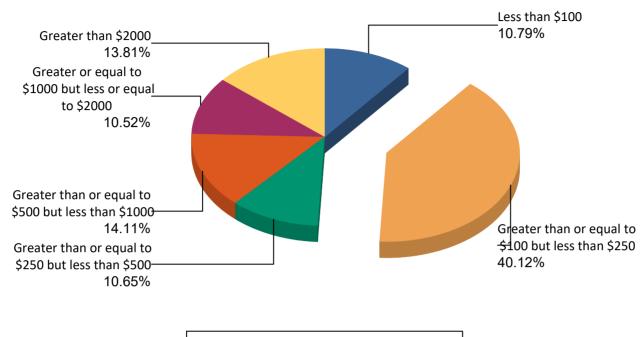

## DC OFFICE OF CAMPAIGN FINANCE 2023 Biennial Report - Principal Campaign Committee by Denomination Summary of Contributions by amount for Karl Racine 2022, Attorney General

| Karl Racine 2022, Attorney General |             |                     |                 |
|------------------------------------|-------------|---------------------|-----------------|
| Greater than \$2000                |             |                     |                 |
| Contributor's Name                 | Amount      | Type of Contributor | Date of Receipt |
| Karl Racine                        | \$ 4,833.60 | Candidate           | 09/14/2022      |
| Percentage of Total Contribution   | 100.00%     |                     |                 |
| Subtotal                           | \$4,833.60  |                     |                 |
| Total                              | 100.00%     |                     |                 |