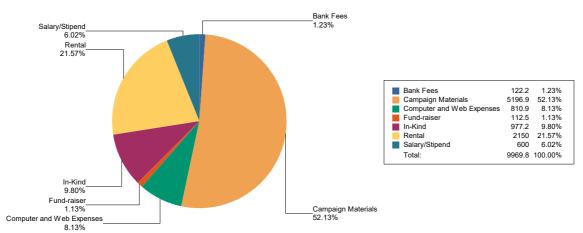

r consultation with any candidate and/or authorized committee and/or agent of the candidate; Donations to Charities, Churches, Political Committees, Scholarship and Statehood Funds; Payments to the Internal Revenue Service and for Fines; and Tickets to Events.

Offsets to Receipts may include Refunds, Rebates, Returned Checks, Non-Sufficient Fund Fees, and other Offsets to Operating Expenditures.

### Summary of Expenditures by Purpose for Friends of Ebbon Allen, Council Ward 7

| Purpose                        | Total Expenditure |
|--------------------------------|-------------------|
| General Operating Expenditures | \$9,969.76        |
| Refunds of Contributions       | \$32.38           |
| Grand Total                    | \$ 10,002.14      |

### **General Operating Expenditures**



| Purpose                   | Total Expenditures |
|---------------------------|--------------------|
| Bank Fees                 | \$122.19           |
| Campaign Materials        | \$5,196.94         |
| Computer and Web Expenses | \$810.92           |
| Fund-raiser               | \$112.54           |
| In-Kind                   | \$977.17           |
| Rental                    | \$2,150.00         |
| Salary/Stipend            | \$600.00           |
| Total                     | \$ 9,969.76        |

| Bank Fees