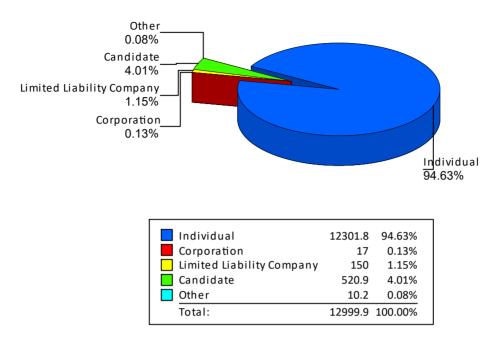

d                                 |                       |                     |
| Payee Name                             | Amount of Expenditure | Date of Expenditure |
| Byron Edmond                           | \$ 15.38              | 08/30/2023          |
| The Artist Expo                        | \$ 17.00              | 08/22/2023          |
| Subtotal                               | \$ 32.38              |                     |
| Percentage or Total Expenditures       | 100.00%               |                     |
| Total                                  | \$ 32.38              |                     |

## DC OFFICE OF CAMPAIGN FINANCE 2023 Biennial Report - Principal Campaign Committee by Donor Type

Summary of Contributions by Donor Type For Friends of Ebbon Allen, Council Ward 7



Note: This Graph depicts the summary of the contributions by donor categories reported by the Friends of Ebbon Allen, Council Ward 7 Principal Campaign Committee

The contributions are presented in percentage terms by donor categories, and may include each contribution received from Businesses, Corporations, Corporate Sponsored Political Action Committees, Individuals, Labor Sponsored Political Action Committees, Political Party Committees, Partnerships, and the Candidate. The summary may also note Other Receipts reported, such as Dividends, Interest, Refunds, and Rebates

2023 Biennial Report - Principal Campaign Committee by Donor Type

### Summary of Contributions by Donor Type For Friends of Ebbon Allen, Council Ward 7

| riends of Ebbon Allen, Council Ward 7 |           | Friends of