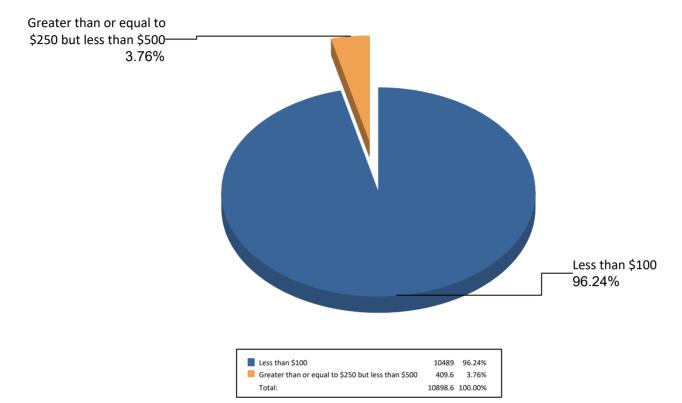

#### DC OFFICE OF CAMPAIGN FINANCE 2023 Biennial Report - Principal Campaign Committee Summary of Expenditures by Purpose for Karl Racine 2022, Attorney General

Note: This Graph depicts the summary of the expenditures by purpose reported by Karl Racine 2022, Attorney General The expenditures are presented in percentage terms by General Operating Expenditures, Transfers to Other Authorized Political Committees, Loan Repayments, Refunds of Contributions, Other Expenditures, and Offsets to Receipts

General Operating Expenditures may include each expenditure made for Accounting Services, Advertising, Bank Fees, Campaign Events/Fund Raising, Campaign Materials and Supplies, Candidate Loan Re-payment, Catering/Refreshments, Computer Supplies/Equipment, Consulting Services, Equipment Purchases/Rental, In-Kind, Office Maintenance, Office Rental, Office Supplies/Furniture, Other Loan Repayment, Petty Cash, Polling/Mailing Lists, Postage/Shipping/Courier Rates, Printing/Copying, Salary/Stipend, Telephone/Communication, Trash/Poster Removal, Travel/Vehicle Expense. Utility Expense. and other Expenses.

Transfers to other Authorized Political Committees.

Loan Repayments.

Refunds of Contributions may include each contribution Refund to Individuals, Organizations, Political Party Committees, and other Political Committees (PACs).

Other Expenditures may include all expenditures other than the afore-mentioned, which may include Independent Expenditures made by persons expressly advocating the election or defeat of a clearly identified candidate, which are made without cooperation or consultation with any candidate and/or authorized committee and/or agent of the candidate; Donations to Charities, Churches, Political Committees, Scholarship and Statehood Funds; Payments to the Internal Revenue Service and for Fines; and Tickets to Events.

Offsets to Receipts may include Refunds, Rebates, Returned Checks, Non-Sufficient Fund Fees, and other Offsets to Operating Expenditures.

#### Summary of Expenditures by Purpose for Karl Racine 2022, Attorney General

| Purpose                        | Total Expenditure |
|--------------------------------|-------------------|
| General Operating Expenditures | \$7,250.20        |
| Grand Total                    | \$ 7,250.20       |