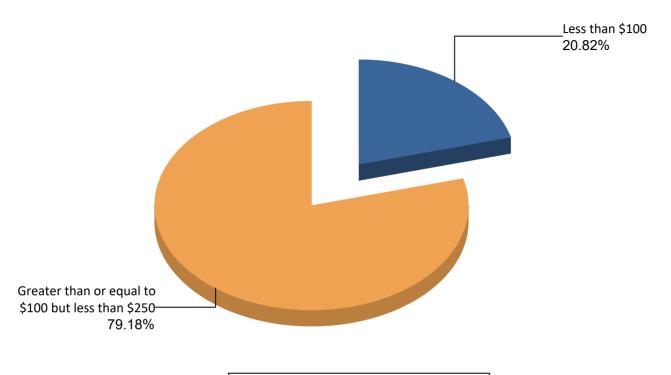

## DC OFFICE OF CAMPAIGN FINANCE 2023 Biennial Report - Principal Campaign Committee by Denomination Summary of Contributions by amount for Karl Racine 2022, Attorney General

| Karl Racine 2022, Attorney General |             |                     |                 |
|------------------------------------|-------------|---------------------|-----------------|
| Greater than \$2000                |             |                     |                 |
| Contributor's Name                 | Amount      | Type of Contributor | Date of Receipt |
| Karl Racine                        | \$ 4,833.60 | Candidate           | 09/14/2022      |
| Percentage of Total Contribution   | 100.00%     |                     |                 |
| Subtotal                           | \$4,833.60  |                     |                 |
| Total                              | 100.00%     |                     |                 |