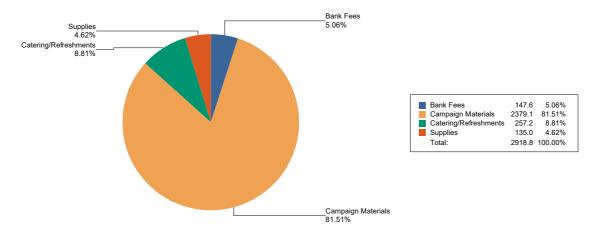

#### DC OFFICE OF CAMPAIGN FINANCE 2023 Biennial Report - Principal Campaign Committee Summary of Expenditures by Purpose for Karl Racine 2022, Attorney General

Note: This Graph depicts the summary of the expenditures by purpose reported by Karl Racine 2022, Attorney General The expenditures are presented in percentage terms by General Operating Expenditures, Transfers to Other Authorized Political Committees, Loan Repayments, Refunds of Contributions, Other Expenditures, and Offsets to Receipts

General Operating Expenditures may include each expenditure made for Accounting Services, Advertising, Bank Fees, Campaign Events/Fund Raising, Campaign Materials and Supplies, Candidate Loan Re-payment, Catering/Refreshments, Computer Supplies/Equipment, Consulting Services, Equipment Purchases/Rental, In-Kind, Office Maintenance, Office Rental, Office Supplies/Furniture, Other Loan Repayment, Petty Cash, Polling/Mailing Lists, Postage/Shipping/Courier Rates, Printing/Copying, Salary/Stipend, Telephone/Communication, Trash/Poster Removal, Travel/Vehicle Expense. Utility Expense. and other Expenses.

Transfers to other Authorized Political Committees.

Loan Repayments.

Refunds of Contributions may include each contribution Refund to Individuals, Organizations, Political Party Committees, and other Political Committees (PACs).

Other Expenditures may include all expenditures other than the afore-mentioned, which may include Independent Expenditures made by persons expressly advocating the election or defeat of a clearly identified candidate, which are made without cooperation or consultation with any candidate and/or authorized committee and/or agent of the candidate; Donations to Charities, Churches, Political Committees, Scholarship and Statehood Funds; Payments to the Internal Revenue Service and for Fines; and Tickets to Events.

Offsets to Receipts may include Refunds, Rebates, Returned Checks, Non-Sufficient Fund Fees, and other Offsets to Operating Expenditures.