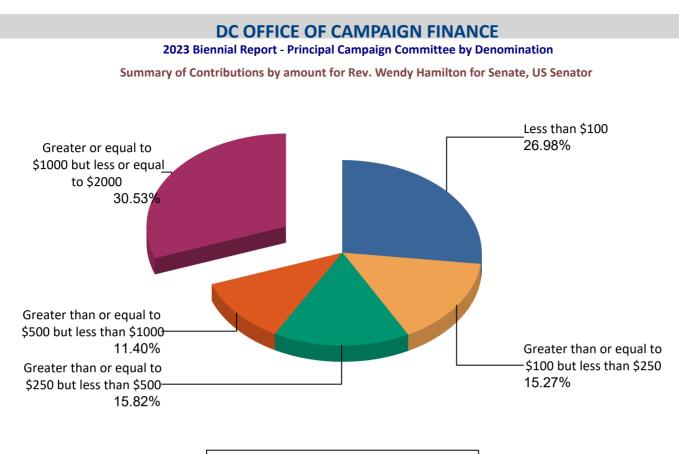

#### ORDER OF CONTENTS

Expenditures by Purpose, Contributions by Donor Type, and Contributions by Amount for Candidates/Principal Campaign Committees

| Office | Committee Name                 | Page No. |
|--------|--------------------------------|----------|
|        | DC is for Yolanda Anderson     | 519      |
|        | Paul Strauss Committee         | 526      |
|        | Rev. Wendy Hamilton for Senate | 533      |
|        | Strauss 2014 Committee         | 545      |