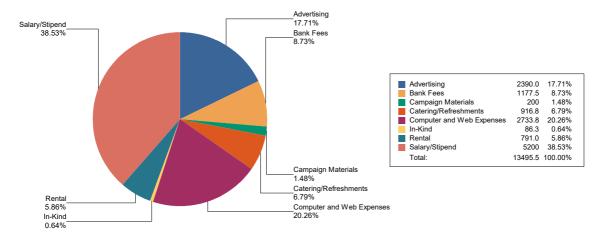

#### DC OFFICE OF CAMPAIGN FINANCE 2023 Biennial Report - Principal Campaign Committee Summary of Expenditures by Purpose for Karl Racine 2022, Attorney General

Note: This Graph depicts the summary of the expenditures by purpose reported by Karl Racine 2022, Attorney General The expenditures are presented in percentage terms by General Operating Expenditures, Transfers to Other Authorized Political Committees, Loan Repayments, Refunds of Contributions, Other Expenditures, and Offsets to Receipts

General Operating Expenditures may include each expenditure made for Accounting Services, Advertising, Bank Fees, Campaign Events/Fund Raising, Campaign Materials and Supplies, Candidate Loan Re-payment, Catering/Refreshments, Computer Supplies/Equipment, Consulting Services, Equipment Purchases/Rental, In-Kind, Office Maintenance, Office Rental, Office Supplies/Furniture, Other Loan Repayment, Petty Cash, Polling/Mailing Lists, Postage/Shipping/Courier Rates, Printing/Copying, Salary/Stipend, Telephone/Communication, Trash/Poster Removal, Travel/Vehicle Expense. Utility Expense. and other Expenses.

Transfers to other Authorized Political Committees.

Loan Repayments.

Refunds of Contributions may include each contribution Refund to Individuals, Organizations, Political Party Committees, and other Political Committees (PACs).

Other Expenditures may include all expenditures other than the afore-mentioned, which may include Independent Expenditures made by persons expressly advocating the election or defeat of a clearly identified candidate, which are made without cooperation or consultation with any candidate and/or authorized committee and/or agent of the candidate; Donations to Charities, Churches, Political Committees, Scholarship and Statehood Funds; Payments to the Internal Revenue Service and for Fines; and Tickets to Events.

Offsets to Receipts may include Refunds, Rebates, Returned Checks, Non-Sufficient Fund Fees, and other Offsets to Operating Expenditures.

#### **General Operating Expenditures**

| Computer and Web Expenses | 7250.2 | 100.00% |
|---------------------------|--------|---------|
| Total:                    | 7250.2 | 100.00% |

| Purpose                   | Total Expenditures |
|---------------------------|--------------------|
| Computer and Web Expenses | \$7,250.20         |
| Total                     | \$ 7,250.20        |