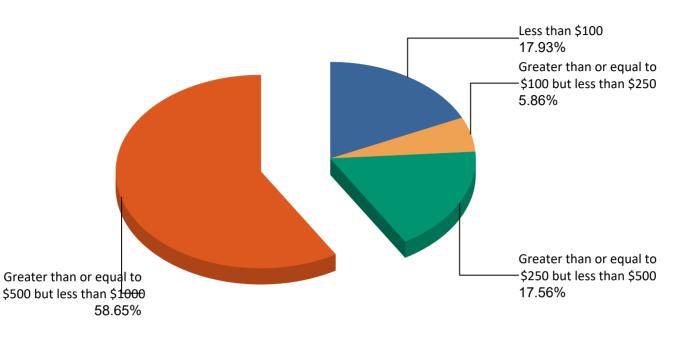

## DC OFFICE OF CAMPAIGN FINANCE 2023 Biennial Report - Principal Campaign Committee by Denomination Summary of Contributions by amount for Karl Racine 2022, Attorney General

| Karl Racine 2022, Attorney General |             |                     |                 |
|------------------------------------|-------------|---------------------|-----------------|
| Greater than \$2000                |             |                     |                 |
| Contributor's Name                 | Amount      | Type of Contributor | Date of Receipt |
| Karl Racine                        | \$ 4,833.60 | Candidate           | 09/14/2022      |
| Percentage of Total Contribution   | 100.00%     |                     |                 |
| Subtotal                           | \$4,833.60  |                     |                 |
| Total                              | 100.00%     |                     |                 |