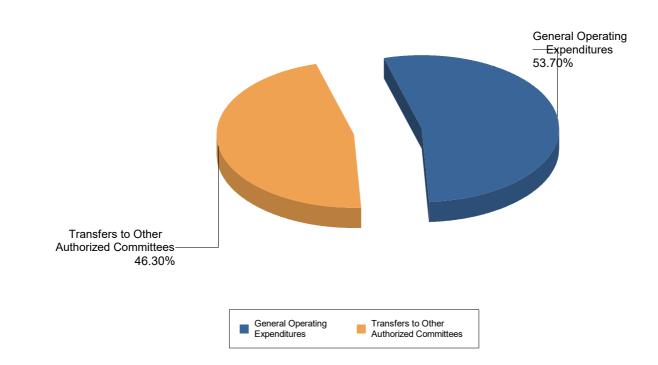

#### DC OFFICE OF CAMPAIGN FINANCE 2023 Biennial Report - Principal Campaign Committee Summary of Expenditures by Purpose for Spiva for DC AG, Attorney General

Note: This Graph depicts the summary of the expenditures by purpose reported by Spiva for DC AG, Attorney General

The expenditures are presented in percentage terms by General Operating Expenditures, Transfers to Other Authorized Political Committees, Loan Repayments, Refunds of Contributions, Other Expenditures, and Offsets to Receipts

General Operating Expenditures may include each expenditure made for Accounting Services, Advertising, Bank Fees, Campaign Events/Fund Raising, Campaign Materials and Supplies, Candidate Loan Re-payment, Catering/Refreshments, Computer Supplies/Equipment, Consulting Services, Equipment Purchases/Rental, In-Kind, Office Maintenance, Office Rental, Office Supplies/Furniture, Other Loan Repayment, Petty Cash, Polling/Mailing Lists, Postage/Shipping/Courier Rates, Printing/Copying, Salary/Stipend, Telephone/Communication, Trash/Poster Removal, Travel/Vehicle Expense. Utility Expense. and other Expenses.

#### Summary of Expenditures by Purpose for Spiva for DC AG, Attorney General

| Purpose                        | Total Expenditure |
|--------------------------------|-------------------|
| General Operating Expenditures | \$1,177,661.70    |
| Refunds of Contributions       | \$2,065.00        |
| Grand Total                    | \$ 1,179,726.70   |