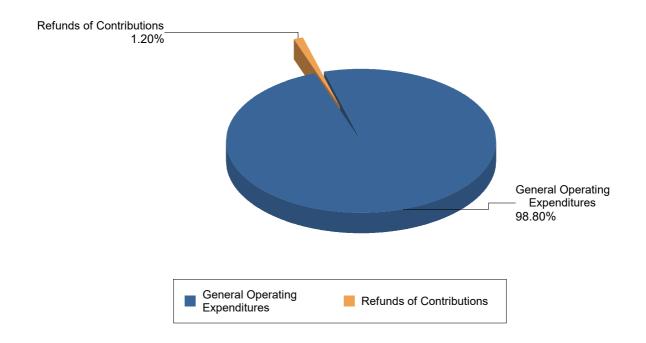

#### DC OFFICE OF CAMPAIGN FINANCE 2023 Biennial Report - Principal Campaign Committee Summary of Expenditures by Purpose for Karl Racine 2022, Attorney General

Note: This Graph depicts the summary of the expenditures by purpose reported by Karl Racine 2022, Attorney General The expenditures are presented in percentage terms by General Operating Expenditures, Transfers to Other Authorized Political Committees, Loan Repayments, Refunds of Contributions, Other Expenditures, and Offsets to Receipts

General Operating Expenditures may include each expenditure made for Accounting Services, Advertising, Bank Fees, Campaign Events/Fund Raising, Campaign Materials and Supplies, Candidate Loan Re-payment, Catering/Refreshments, Computer Supplies/Equipment, Consulting Services, Equipment Purchases/Rental, In-Kind, Office Maintenance, Office Rental, Office Supplies/Furniture, Other Loan Repayment, Petty Cash, Polling/Mailing Lists, Postage/Shipping/Courier Rates, Printing/Copying, Salary/Stipend, Telephone/Communication, Trash/Poster Removal, Travel/Vehicle Expense. Utility Expense. and other Expenses.

Transfers to other Authorized Political Committees.

Loan Repayments.

Refunds of Contributions may include each contribution Refund to Individuals, Organizations, Political Party Committees, and other Political Committees (PACs).

Other Expenditures may include all expenditures other than the afore-mentioned, which may include Independent Expenditures made by persons expressly advocating the election or defeat of a clearly identified candidate, which are made without cooperation or consultation with any candidate and/or authorized committee and/or agent of the candidate; Donations to Charities, Churches, Political Committees, Scholarship and Statehood Funds; Payments to the Internal Revenue Service and for Fines; and Tickets to Events.

Offsets to Receipts may include Refunds, Rebates, Returned Checks, Non-Sufficient Fund Fees, and other Offsets to Operating Expenditures.