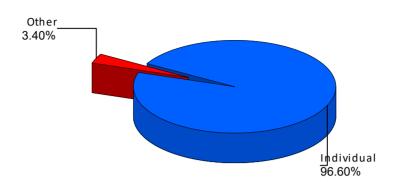

### DC OFFICE OF CAMPAIGN FINANCE 2023 Biennial Report - Principal Campaign Committee by Donor Type Summary of Contributions by Donor Type For Karl Racine 2022, Attorney General

Note: This Graph depicts the summary of the contributions by donor categories reported by the Karl Racine 2022, Attorney General Principal Campaign Committee

The contributions are presented in percentage terms by donor categories, and may include each contribution received from Businesses, Corporations, Corporate Sponsored Political Action Committees, Individuals, Labor Sponsored Political Action Committees, Political Party Committees, Partnerships, and the Candidate. The summary may also note Other Receipts reported, such as Dividends, Interest, Refunds, and Rebates