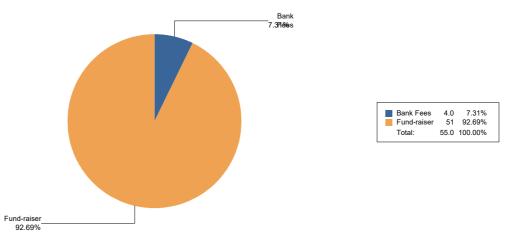

#### DC OFFICE OF CAMPAIGN FINANCE 2023 Biennial Report - Principal Campaign Committee Summary of Expenditures by Purpose for Karl Racine 2022, Attorney General

Note: This Graph depicts the summary of the expenditures by purpose reported by Karl Racine 2022, Attorney General The expenditures are presented in percentage terms by General Operating Expenditures, Transfers to Other Authorized Political Committees, Loan Repayments, Refunds of Contributions, Other Expenditures, and Offsets to Receipts

General Operating Expenditures may include each expenditure made for Accounting Services, Advertising, Bank Fees, Campaign Events/Fund Raising, Campaign Materials and Supplies, Candidate Loan Re-payment, Catering/Refreshments, Computer Supplies/Equipment, Consulting Services, Equipment Purchases/Rental, In-Kind, Office Maintenance, Office Rental, Office Supplies/Furniture, Other Loan Repayment, Petty Cash, Polling/Mailing Lists, Postage/Shipping/Courier Rates, Printing/Copying, Salary/Stipend, Telephone/Communication, Trash/Poster Removal, Travel/Vehicle Expense. Utility Expense. and other Expenses.

Transfers to other Authorized Political Committees.

Loan Repayments.

Refunds of Contributions may include each contribution Refund to Individuals, Organizations, Political Party Committees, and other Political Committees (PACs).

Other Expenditures may include all expenditures other than the afore-mentioned, which may include Independent Expenditures made by persons expressly advocating the election or defeat of a clearly identified candidate, which are made without cooperation or consultation with any candidate and/or authorized committee and/or agent of the candidate; Donations to Charities, Churches, Political Committees, Scholarship and Statehood Funds; Payments to the Internal Revenue Service and for Fines; and Tickets to Events.

Offsets to Receipts may include Refunds, Rebates, Returned Checks, Non-Sufficient Fund Fees, and other Offsets to Operating Expenditures.