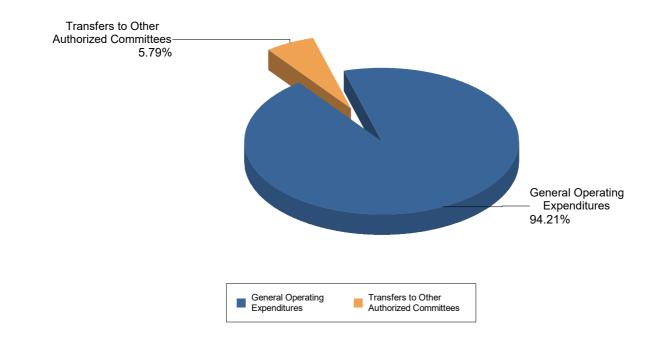

ntage of Total Contribution Subtotal                                | \$2,000.00                 |                          |                 |

Disclaimer :

### **US Representative - Top three Committees**



| Committee Name                   | Contributions | Expenditures | Loans       |
|----------------------------------|---------------|--------------|-------------|
| Oye 4 DC                         | \$36,128.05   | \$20,820.85  | \$0.00      |
| Oye 4 U.S. Representative 2022   | \$33,322.43   | \$65,621.86  | \$32,345.77 |
| Elect Linda for US Rep Committee | \$19,417.46   | \$15,531.65  | \$0.00      |

### DC OFFICE OF CAMPAIGN FINANCE 2023 Biennial Report - Principal Campaign Committee Summary of Expenditures by Purpose for Elect Linda for US Rep Committee, US Representative



Note: This Graph depicts the summary of the expenditures by purpose reported by Elect Linda for US Rep Committee, US Representative The expenditures are presented in percentage terms by General Operating Expenditures, Transfers to Other Authorized Political Committees, Loan Repayments, Refunds of Contributions, Other Expenditures, and Offsets to Receipts

General Operating Expenditures may include each expenditure made for Accounting Services, Advertising, Bank Fees, Campaign Events/Fund Raising, Campaign Materials and Supplies, Candidate Loan Re-payment, Catering/Refreshments, Computer Supplies/Equipment, Consulting Services, Equipment Purchases/Rental, In-Kind, Office Maintenance, Office Rental, Office Supplies/Furniture, Other Loan Repayment, Petty Cash, Polling/Mailing Lists, Postage