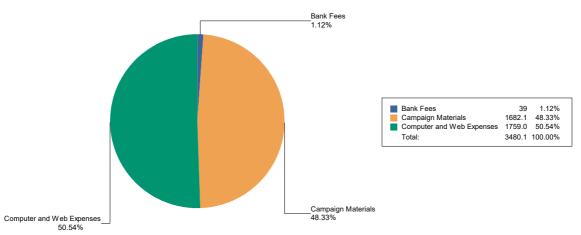

#### DC OFFICE OF CAMPAIGN FINANCE 2023 Biennial Report - Principal Campaign Committee Summary of Expenditures by Purpose for Karl Racine 2022, Attorney General

Note: This Graph depicts the summary of the expenditures by purpose reported by Karl Racine 2022, Attorney General The expenditures are presented in percentage terms by General Operating Expenditures, Transfers to Other Authorized Political Committees, Loan Repayments, Refunds of Contributions, Other Expenditures, and Offsets to Receipts

General Operating Expenditures may include each expenditure made for Accounting Services, Advertising, Bank Fees, Campaign Events/Fund Raising, Campaign Materials and Supplies, Candidate Loan Re-payment, Catering/Refreshments, Computer Supplies/Equipment, Consulting Services, Equipment Purchases/Rental, In-Kind, Office Maintenance, Office Rental, Office Supplies/Furniture, Other Loan Repayment, Petty Cash, Polling/Mailing Lists, Postage/Shipping/Courier Rates, Printing/Copying, Salary/Stipend, Telephone/Communication, Trash/Poster Removal, Travel/Vehicle Expense. Utility Expense. and other Expenses.

Transfers to other Authorized Political Committees.

Loan Repayments.

Refunds of Contributions may include each contribution Refund to Individuals, Organizations, Political Party Committees, and other Political Committees (PACs).

Other Expenditures may include all expenditures other than the afore-mentioned, which may include Independent Expenditures made by persons expressly advocating the election or defeat of a clearly identified candidate, which are made without cooperation or consultation with any candidate and/or authorized committee and/or agent of the candidate; Donations to Charities, Churches, Political Committees, Scholarship and Statehood Funds; Payments to the Internal Revenue Service and for Fines; and Tickets to Events.

Offsets to Receipts may include Refunds, Rebates, Returned Checks, Non-Sufficient Fund Fees, and other Offsets to Operating Expenditures.