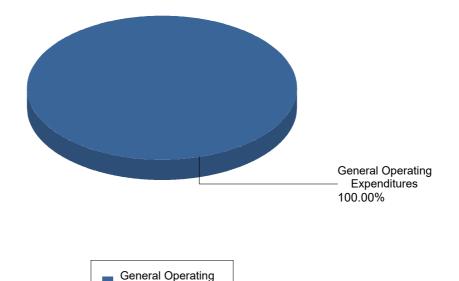

#### Summary of Expenditures by Purpose for Karl Racine 2022, Attorney General

| Purpose                        | Total Expenditure |
|--------------------------------|-------------------|
| General Operating Expenditures | \$7,250.20        |
| Grand Total                    | \$ 7,250.20       |

#### **General Operating Expenditures**

| Computer and Web Expenses | 7250.2 | 100.00% |
|---------------------------|--------|---------|
| Total:                    | 7250.2 | 100.00% |

| Purpose                   | Total Expenditures |
|---------------------------|--------------------|
| Computer and Web Expenses | \$7,250.20         |
| Total                     | \$ 7,250.20        |