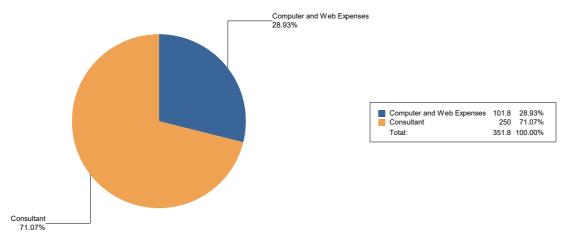

ed candidate, which are made without cooperation or consultation with any candidate and/or authorized committee and/or agent of the candidate; Donations to Charities, Churches, Political Committees, Scholarship and Statehood Funds; Payments to the Internal Revenue Service and for Fines; and Tickets to Events.

Offsets to Receipts may include Refunds, Rebates, Returned Checks, Non-Sufficient Fund Fees, and other Offsets to Operating Expenditures.

#### Summary of Expenditures by Purpose for Friends of Robert White, Council At-Large

| Purpose                        | Total Expenditure |
|--------------------------------|-------------------|
| General Operating Expenditures | \$351.75          |
| Grand Total                    | \$ 351.75         |

#### **General Operating Expenditures**



| Purpose                   | Total Expenditures |
|---------------------------|--------------------|
| Computer and Web Expenses | \$101.75           |
| Consultant                | \$250.00           |
| Total                     | \$ 351.75          |

| Friends of Robert White, Council At-Large |                       |                     |
|-------------------------------------------|-----------------------|---------------------|
| Computer and Web Expenses                 |                       |                     |
| Payee Name                                | Amount of Expenditure | Date of Expenditure |
| Google                                    | \$ 12.72              | 01/03/2022          |
| Google                                    | \$ 12.72              | 02/03/2022